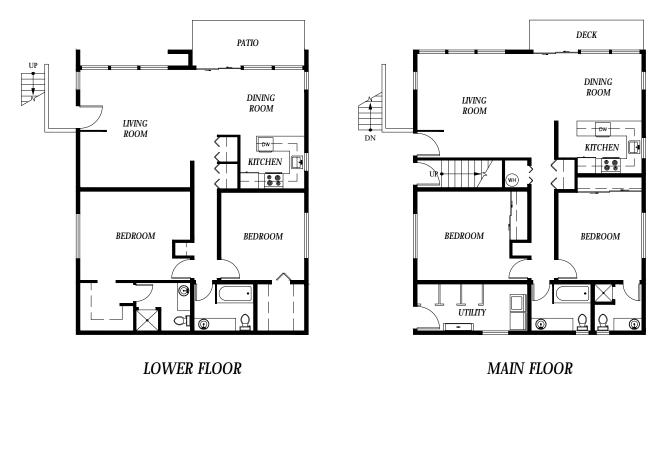

## East Greenlake Drive North

UPPER FLOOR

| Parking Area                                         |                                                   |            |                   |                                                                                                                  |
|------------------------------------------------------|---------------------------------------------------|------------|-------------------|------------------------------------------------------------------------------------------------------------------|
| Westlake Associates Inc.                             | Multi-Unit Residence                              | Floor Plan |                   | Disclaimer: Please note these floor plans were drawn                                                             |
| 1200 Westlake Ave. N. Suite 310<br>Seattle, WA 98109 | 7422 East Greenlake Drive N.<br>Seattle, WA 98115 | ALL        |                   | from client provided files. Plans are approximate and<br>are meant for illustrative and marketing purposes only. |
| Client                                               | Subject                                           | Floors     | Approximate Scale | Prepared: October 2017                                                                                           |