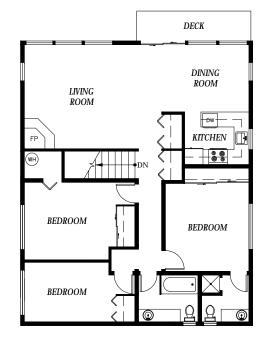

## East Greenlake Drive North

UPPER FLOOR

| Parking Area                                         |                                                   |            |                   |                                                                                                                  |
|------------------------------------------------------|---------------------------------------------------|------------|-------------------|------------------------------------------------------------------------------------------------------------------|
| Westlake Associates Inc.                             | Multi-Unit Residence                              | Floor Plan |                   | Disclaimer: Please note these floor plans were drawn                                                             |
| 1200 Westlake Ave. N. Suite 310<br>Seattle, WA 98109 | 7422 East Greenlake Drive N.<br>Seattle, WA 98115 | ALL        |                   | from client provided files. Plans are approximate and<br>are meant for illustrative and marketing purposes only. |
| Client                                               | Subject                                           | Floors     | Approximate Scale | Prepared: October 2017                                                                                           |