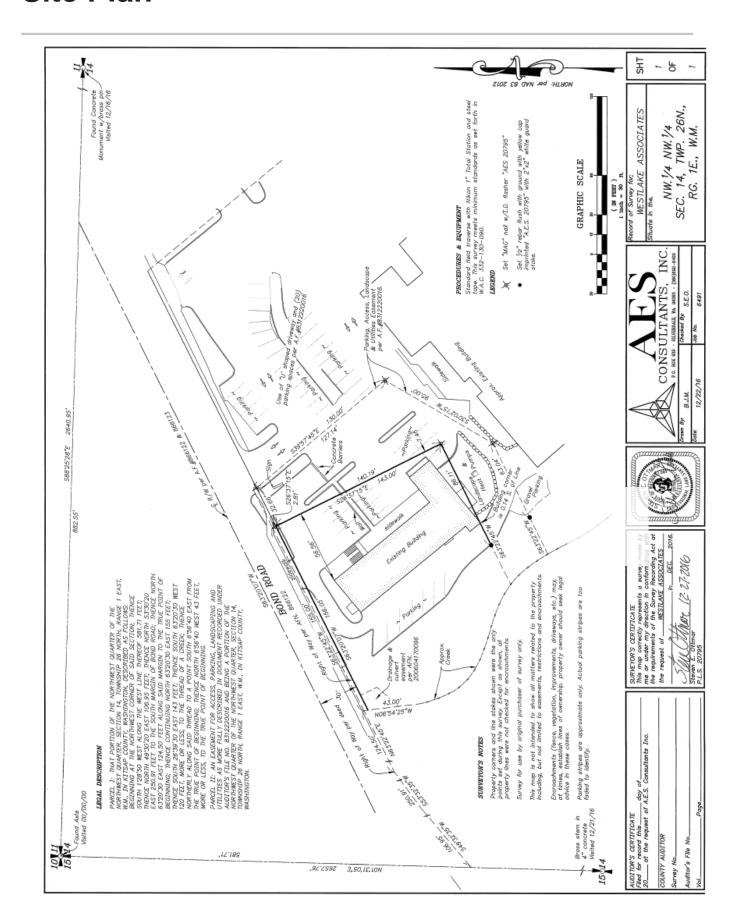

LE SF 8,389 SF

PRICE PER SF \$144.00 / SF

LAND AREA approx. 22,216 SF

YEAR BUILT 1984

#### **INVESTMENT HIGHLIGHTS**

> Commercial Of f ice

> Medical Building

> 2,809 SF Leased

> 5,402 SF Vacant

20696 Bond Road NE, Poulsbo, WA 98370

Gary Hunter, CCIM

MANAGING BROKER | PARTNER

206.505.9427

hunter@westlakeassociates.com

# **Demographics | Location**

#### 3 Mile Radius

Population 18,378

Average Household Income \$89,441

Housing Units 7,375

Total Businesses 1,044

Daily Traf f ic Count 15,000 to 30,000





# **Medical Services | Hospitals**

- 1. Sound Pediatrics
- 2. North Kitsap Medical Center
- 3. Immediate Clinic Poulsbo

- 4. Pacific Medical Building
- 5. Kaiser Permanente Poulsbo Medical
- 6. Olympic Peninsula Kidney Center





### **Floor Plans**





### Site Plan



# **Interior Photos**















## **Exterior Photos**