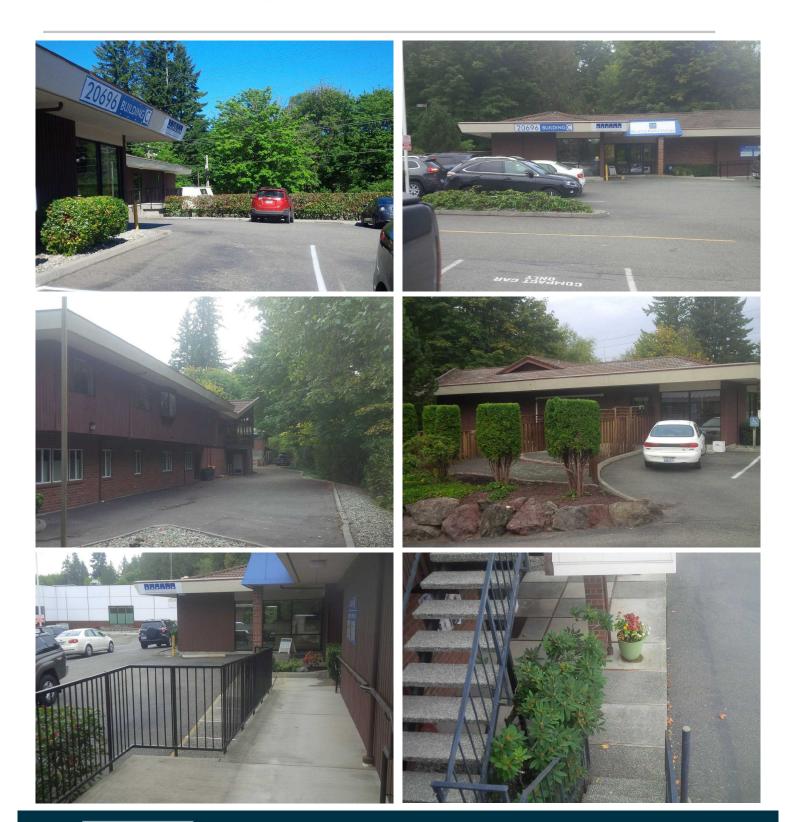

2,216 SF

YEAR BUILT 1984

#### **INVESTMENT HIGHLIGHTS**

> Commercial Of f ice

> Medical Building

> 2,809 SF Leased

> 5,402 SF Vacant

20696 Bond Road NE, Poulsbo, WA 98370

Gary Hunter, CCIM

MANAGING BROKER | PARTNER

206.505.9427

hunter@westlakeassociates.com

# **Demographics | Location**

#### 3 Mile Radius

Population 18,378

Average Household Income \$89,441

Housing Units 7,375

Total Businesses 1,044

Daily Traf f ic Count 15,000 to 30,000





# **Medical Services | Hospitals**

- 1. Sound Pediatrics
- 2. North Kitsap Medical Center
- 3. Immediate Clinic Poulsbo

- 4. Pacific Medical Building
- 5. Kaiser Permanente Poulsbo Medical
- 6. Olympic Peninsula Kidney Center





### **Floor Plans**





### Site Plan



# **Interior Photos**















## **Exterior Photos**