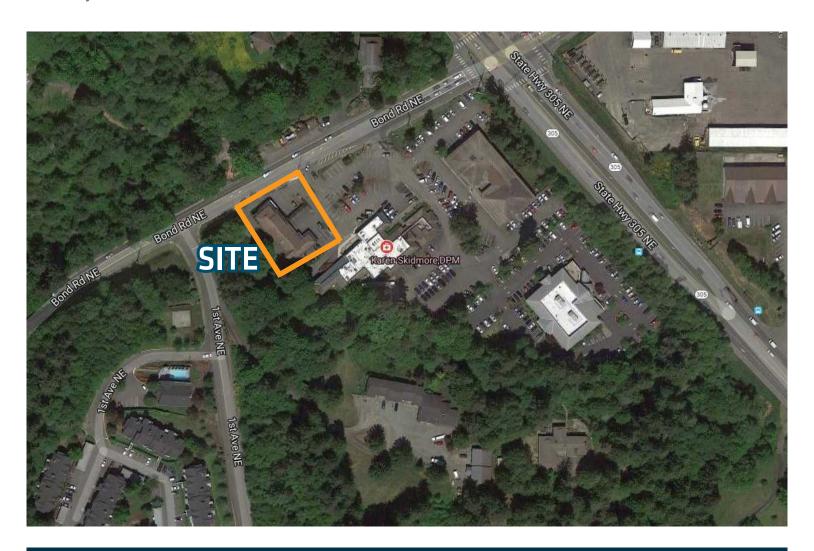

#### FOR SALE: LIBERTY BAY MEDICAL OFFICE | POULSBO, WA



#### \$1.21 Million | CAP: 6%

LEASED PROFORMA

LEASEABLE SF 8,389 SF

PRICE PER SF \$144.00 / SF

LAND AREA approx. 22,216 SF

YEAR BUILT 1984

#### **INVESTMENT HIGHLIGHTS**

> Commercial Of f ice

> Medical Building

> 2,809 SF Leased

> 5,402 SF Vacant

20696 Bond Road NE, Poulsbo, WA 98370

Gary Hunter, CCIM

MANAGING BROKER | PARTNER

206.505.9427

hunter@westlakeassociates.com

# **Demographics | Location**

#### 3 Mile Radius

Population 18,378

Average Household Income \$89,441

Housing Units 7,375

Total Businesses 1,044

Daily Traf f ic Count 15,000 to 30,000





# **Medical Services | Hospitals**

- 1. Sound Pediatrics
- 2. North Kitsap Medical Center
- 3. Immediate Clinic Poulsbo

- 4. Pacific Medical Building
- 5. Kaiser Permanente Poulsbo Medical
- 6. Olympic Peninsula Kidney Center





### **Floor Plans**





### Site Plan



# **Interior Photos**















## **Exterior Photos**