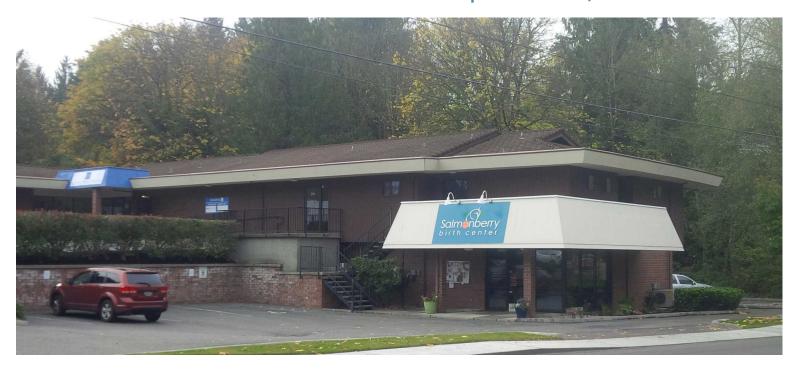

#### FOR SALE: LIBERTY BAY MEDICAL OFFICE | POULSBO, WA

#### **INVESTMENT HIGHLIGHTS**

> Commercial Of f ice

> Medical Building

> 2,809 SF Leased

> 5,402 SF Vacant

20696 Bond Road NE, Poulsbo, WA 98370

Gary Hunter, CCIM

MANAGING BROKER | PARTNER

## **Exterior Photos**