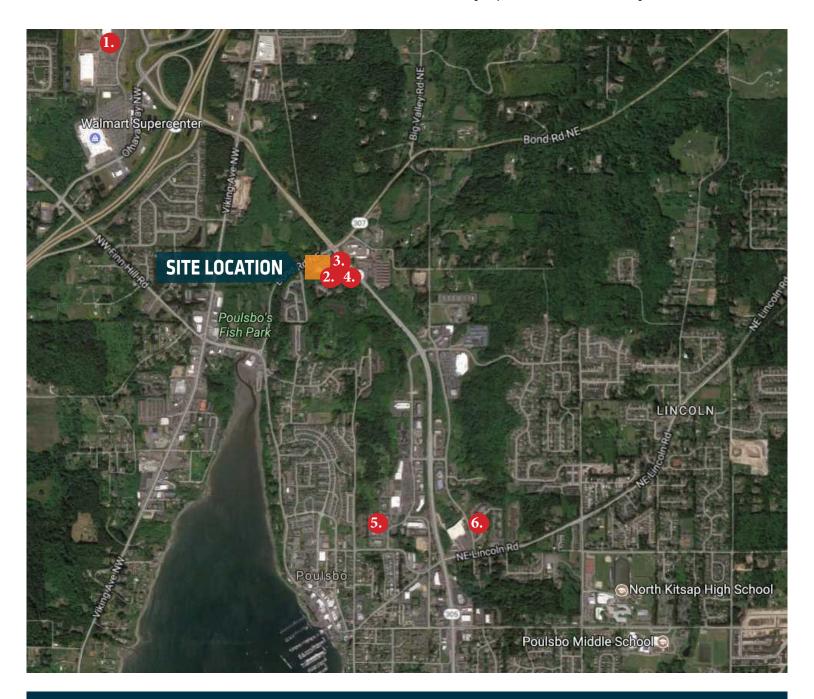

# **Medical Services | Hospitals**

- 1. Sound Pediatrics
- 2. North Kitsap Medical Center
- 3. Immediate Clinic Poulsbo

- 4. Pacific Medical Building
- 5. Kaiser Permanente Poulsbo Medical
- 6. Olympic Peninsula Kidney Center