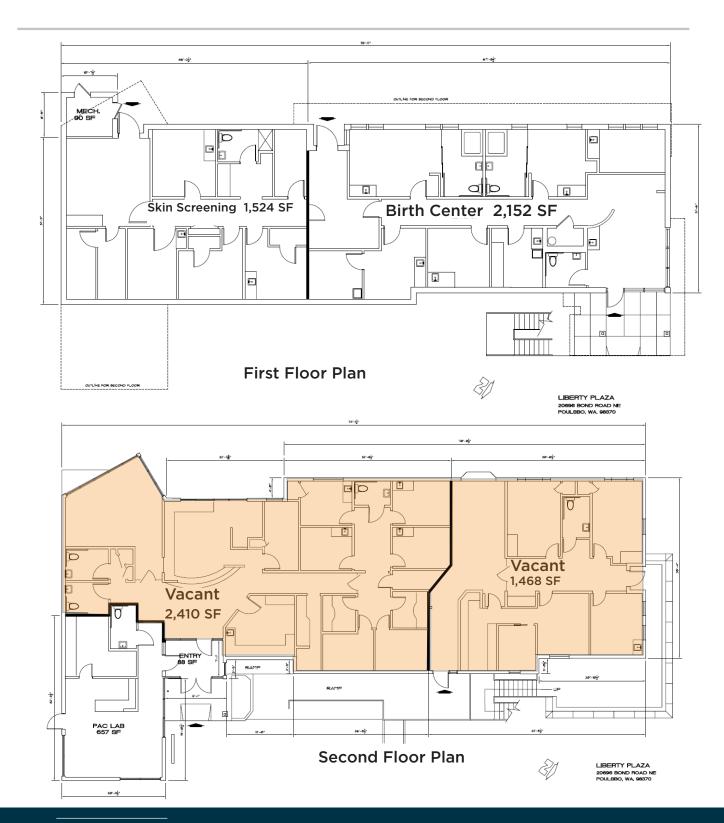

D PROFORMA

LEASEABLE SF 8,389 SF

PRICE PER SF \$144.00 / SF

LAND AREA approx. 22,216 SF

YEAR BUILT 1984

#### **INVESTMENT HIGHLIGHTS**

> Commercial Of f ice

> Medical Building

> 2,809 SF Leased

> 5,402 SF Vacant

20696 Bond Road NE, Poulsbo, WA 98370

Gary Hunter, CCIM

MANAGING BROKER | PARTNER

206.505.9427

hunter@westlakeassociates.com

# **Demographics | Location**

#### 3 Mile Radius

Population 18,378

Average Household Income \$89,441

Housing Units 7,375

Total Businesses 1,044

Daily Traf f ic Count 15,000 to 30,000





# **Medical Services | Hospitals**

- 1. Sound Pediatrics
- 2. North Kitsap Medical Center
- 3. Immediate Clinic Poulsbo

- 4. Pacific Medical Building
- 5. Kaiser Permanente Poulsbo Medical
- 6. Olympic Peninsula Kidney Center





### **Floor Plans**





### Site Plan



# **Interior Photos**















## **Exterior Photos**