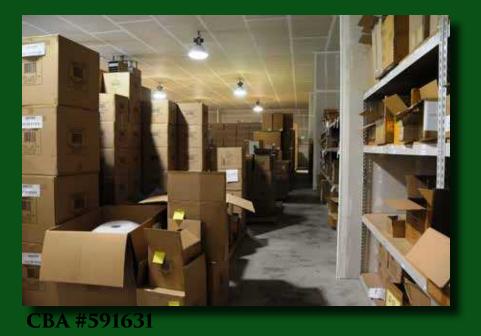

# FOR SALE

\*Zoned Industrial and improved with Warehouse/ Office, Shop and two dwellings

\*Owner-User occupies 1,486 SF Warehouse/Office and is retiring this next spring

\*Three other buildings leased month to month

\*Owner-User opportunity to control any or all of the buildings onsite

\*One industrial with office building is 11,486 SF

\*Second Industrial with Office Building is 2,436 SF

\*Two Small Homes are Leased out month to month