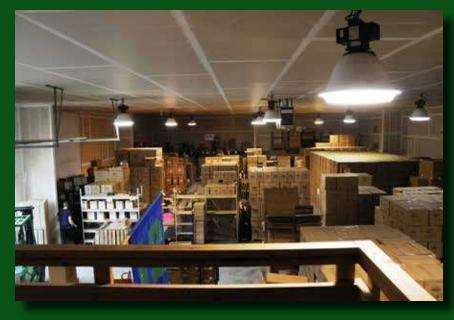

# FOR SALE

\*Zoned Industrial and improved with Warehouse/ Office, Shop and two dwellings

\*Owner-User occupies 1,486 SF Warehouse/Office and is retiring this next spring

\*Three other buildings leased month to month

\*Owner-User opportunity to control any or all of the buildings onsite

\*One industrial with office building is 11,486 SF

\*Second Industrial with Office Building is 2,436 SF

\*Two Small Homes are Leased out month to month

**Building:** 

15,698 SF

Lot Size: 64,033 SF 1.47AC CBA #591631