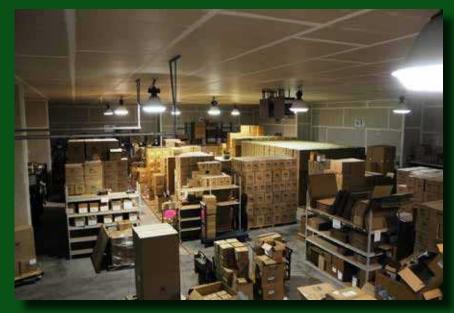

# FOR SALE

\*Zoned Industrial and improved with Warehouse/ Office, Shop and two dwellings

\*Owner-User occupies 1,486 SF Warehouse/Office and is retiring this next spring

\*Three other buildings leased month to month

\*Owner-User opportunity to control any or all of the buildings onsite

\*One industrial with office building is 11,486 SF

\*Second Industrial with Office Building is 2,436 SF

\*Two Small Homes are Leased out month to month

**Building:** 

15,698 SF

Lot Size: 64,033 SF 1.47AC CBA #591631