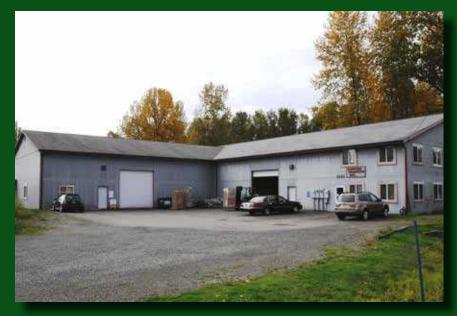

# FOR SALE

\*Zoned Industrial and improved with Warehouse/ Office, Shop and two dwellings

\*Owner-User occupies 1,486 SF Warehouse/Office and is retiring this next spring

\*Three other buildings leased month to month

\*Owner-User opportunity to control any or all of the buildings onsite

\*One industrial with office building is 11,486 SF

\*Second Industrial with Office Building is 2,436 SF

\*Two Small Homes are Leased out month to month

**Building:** 

15,698 SF

Lot Size: 64,033 SF 1.47AC CBA #591631