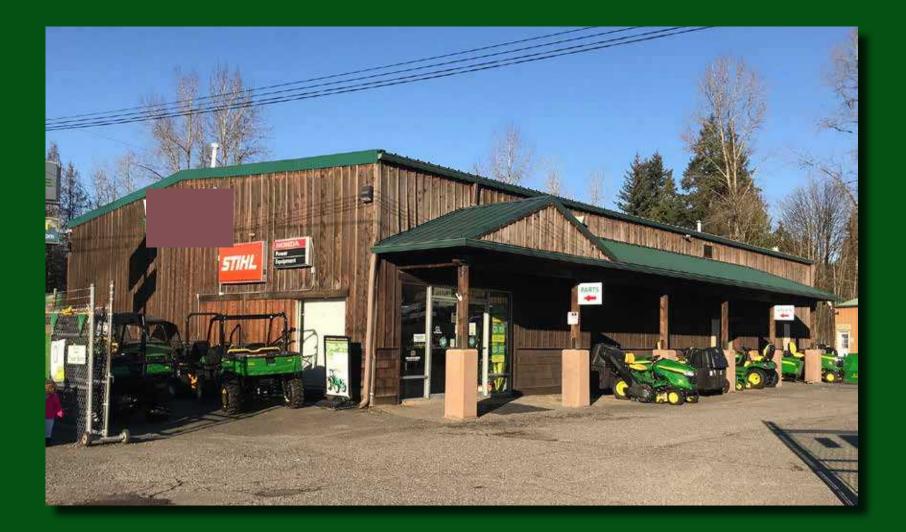

### Well Established Retail/ Industrial Property

Owner User Opportunity to Occupy 11540 SF on 1.30 Acres with Bickford Avenue, Snohomish Frontage

\*High Traffic Count located next to the Snohomish Station Retail/ Shopping Area and Bickford Ford

\*Four Buildings On Site with Showroom/Office, Warehouse, Shop/Office with Parking

\* High Dock and Grade Level Loading Areas

\* Fully Fenced

| Net RentableArea  | 11,540 |
|-------------------|--------|
| Lot Sq/ft         | 56,628 |
| Total Building SF | 11,540 |