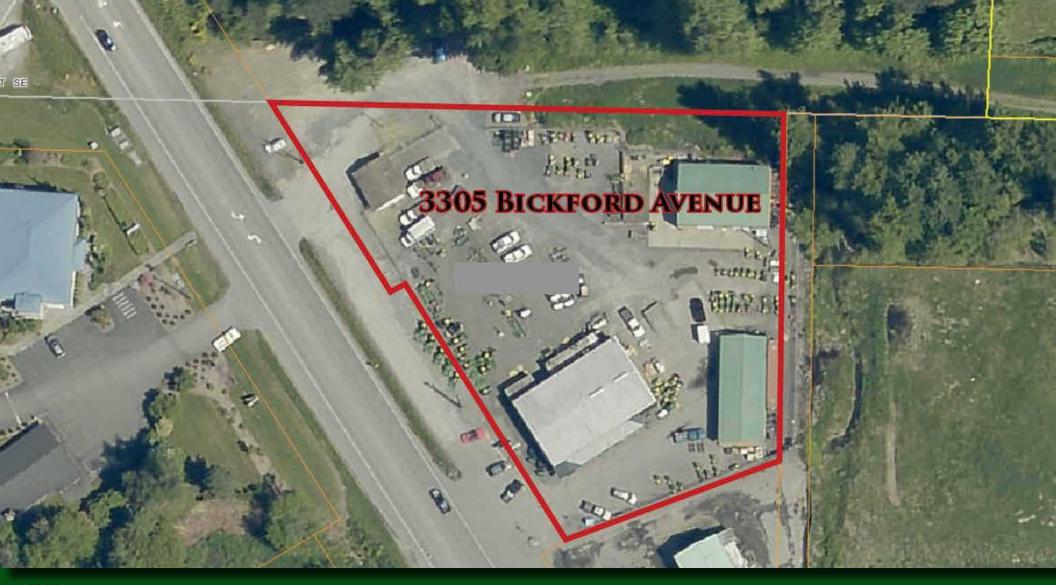

#### **3305 BICKFORD AVENUE**

#### SNOHOMISH, WA 98290

CBA #605236

### Well Established Retail/ Industrial Property

Owner User Opportunity to Occupy 11540 SF on 1.30 Acres with Bickford Avenue, Snohomish Frontage

\*High Traffic Count located next to the Snohomish Station Retail/ Shopping Area and Bickford Ford

\*Four Buildings On Site with Showroom/Office, Warehouse, Shop/Office with Parking

\* High Dock and Grade Level Loading Areas

\* Fully Fenced

| Net RentableArea  | 11,540 |
|-------------------|--------|
| Lot Sq/ft         | 56,628 |
| Total Building SF | 11,540 |