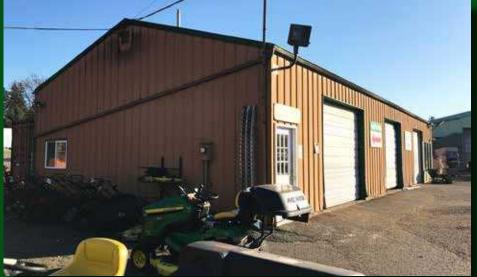

### Well Established Retail/ Industrial Property

Owner User Opportunity to Occupy 11540 SF on 1.30 Acres with Bickford Avenue, Snohomish Frontage

\*High Traffic Count located next to the Snohomish Station Retail/ Shopping Area and Bickford Ford

\*Four Buildings On Site with Showroom/Office, Warehouse, Shop/Office with Parking

\* High Dock and Grade Level Loading Areas

\* Fully Fenced

| Net RentableArea  | 11,540 |
|-------------------|--------|
| Lot Sq/ft         | 56,628 |
| Total Building SF | 11,540 |