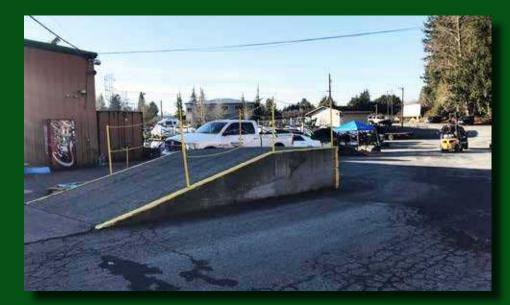

### Well Established Retail/ Industrial Property

Owner User Opportunity to Occupy 11540 SF on 1.30 Acres with Bickford Avenue, Snohomish Frontage

\*High Traffic Count located next to the Snohomish Station Retail/ Shopping Area and Bickford Ford

\*Four Buildings On Site with Showroom/Office, Warehouse, Shop/Office with Parking

\* High Dock and Grade Level Loading Areas

\* Fully Fenced

| Net RentableArea  | 11,540 |
|-------------------|--------|
| Lot Sq/ft         | 56,628 |
| Total Building SF | 11,540 |