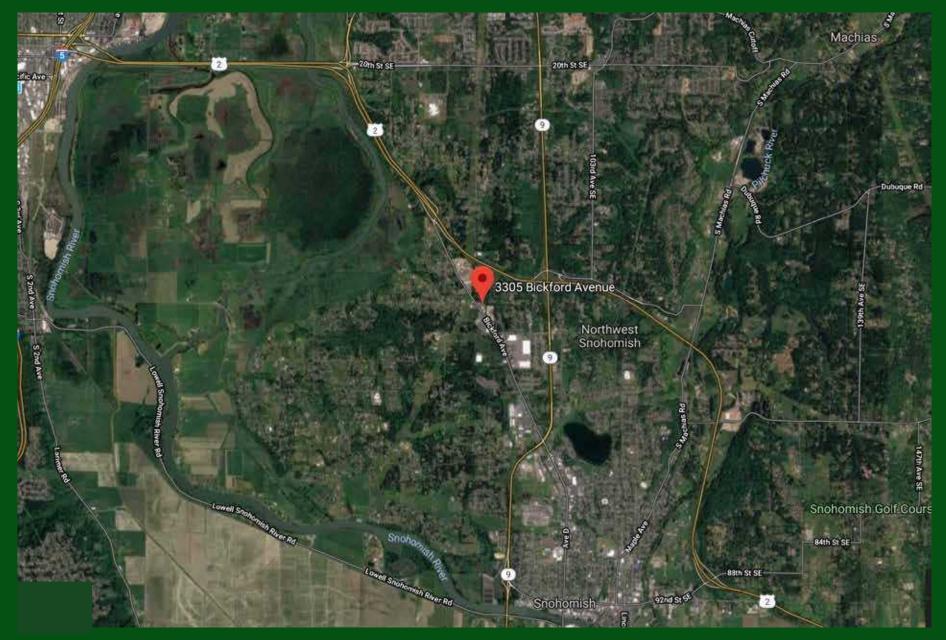

#### **3305 BICKFORD AVENUE**

### SNOHOMISH, WA 98290

CBA #605236

### Well Established Retail/ Industrial Property

Owner User Opportunity to Occupy 11540 SF on 1.30 Acres with Bickford Avenue, Snohomish Frontage

\*High Traffic Count located next to the Snohomish Station Retail/ Shopping Area and Bickford Ford