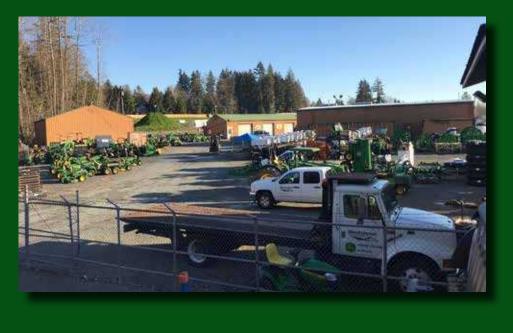

### Well Established Retail/ Industrial Property

Owner User Opportunity to Occupy 11540 SF on 1.30 Acres with Bickford Avenue, Snohomish Frontage

\*High Traffic Count located next to the Snohomish Station Retail/ Shopping Area and Bickford Ford

\*Four Buildings On Site with Showroom/Office, Warehouse, Shop/Office with Parking

\* High Dock and Grade Level Loading Areas

\* Fully Fenced

| Net RentableArea  | 11,540 |
|-------------------|--------|
| Lot Sq/ft         | 56,628 |
| Total Building SF | 11,540 |