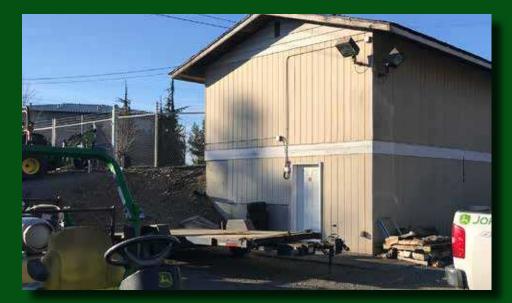

### Well Established Retail/ Industrial Property

Owner User Opportunity to Occupy 11540 SF on 1.30 Acres with Bickford Avenue, Snohomish Frontage

\*High Traffic Count located next to the Snohomish Station Retail/ Shopping Area and Bickford Ford

\*Four Buildings On Site with Showroom/Office, Warehouse, Shop/Office with Parking

\* High Dock and Grade Level Loading Areas

\* Fully Fenced

| Net RentableArea  | 11,540 |
|-------------------|--------|
| Lot Sq/ft         | 56,628 |
| Total Building SF | 11,540 |