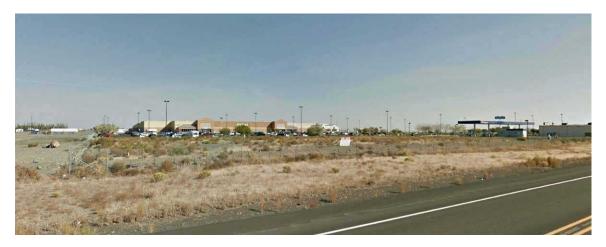

## 46,879 SF (285' X 192') SALE: \$235,000.00

- · Multiple uses allowed on site including drive thru QSR
- Highway 282 visibility
- 285 ft of frontage on main Ephrata arterial; Highway 282
- Call broker for restrictions of uses