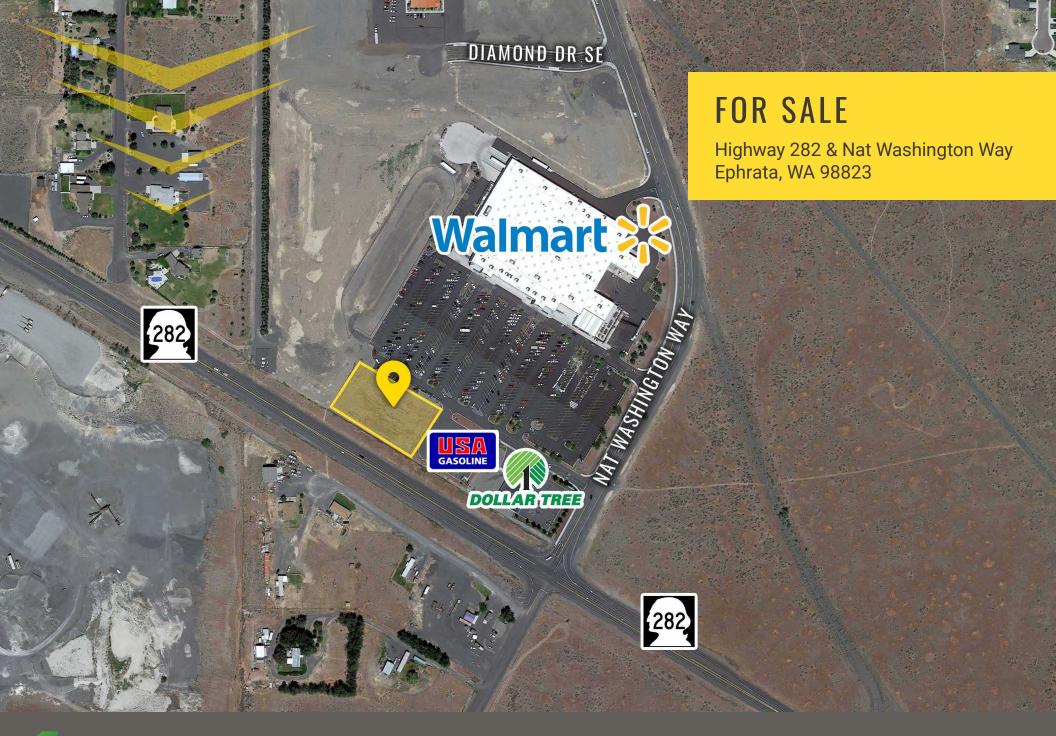

## HIGHWAY 282 & NAT WASHINGTON WAY:

## 46,879 SF (285' X 192') SALE: \$235,000.00

- · Multiple uses allowed on site including drive thru QSR
- Highway 282 visibility
- 285 ft of frontage on main Ephrata arterial; Highway 282
- Call broker for restrictions of uses