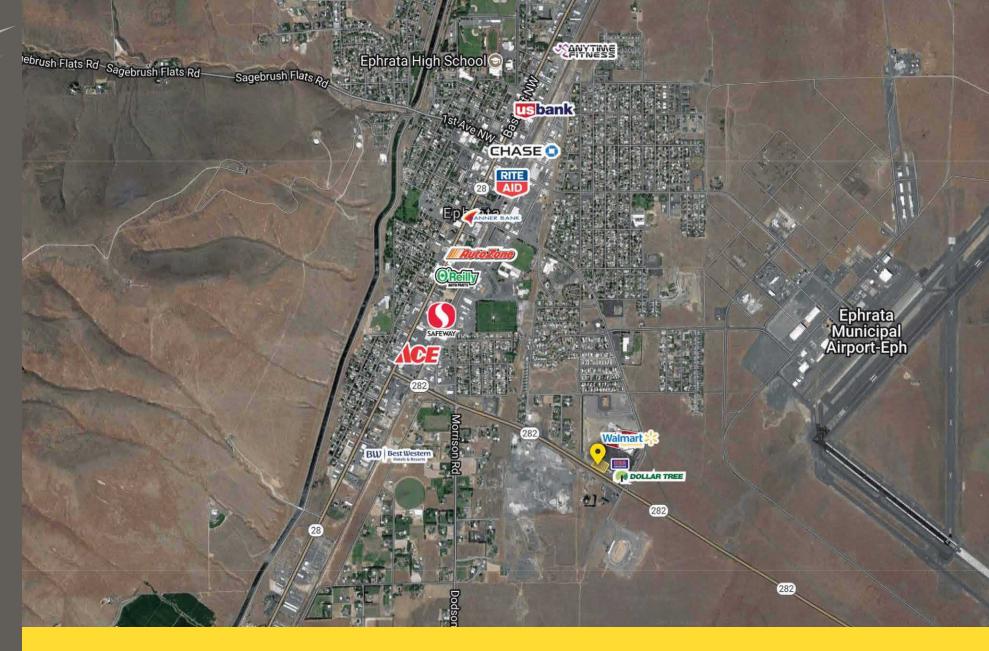

## **NEARBY TENANTS**

Neighboring Ephrata Municipal Airport

One mile from Downtown Ephrata

Moments away from Hwy 28