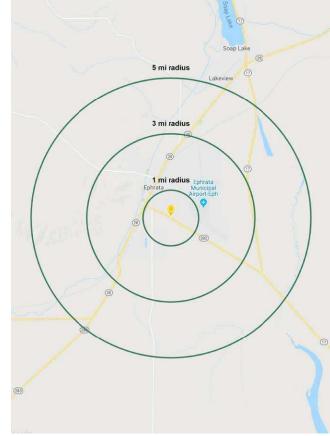

|              | Population | Average HH Income | Daytime Population |
|--------------|------------|-------------------|--------------------|
| Regis - 2022 |            |                   |                    |
| Mile 1       | 2,424      | \$72,231          | 1,244              |
| Mile 3       | 9,405      | \$74,624          | 6,267              |
| Mile 5       | 10,239     | \$75,767          | 6,687              |