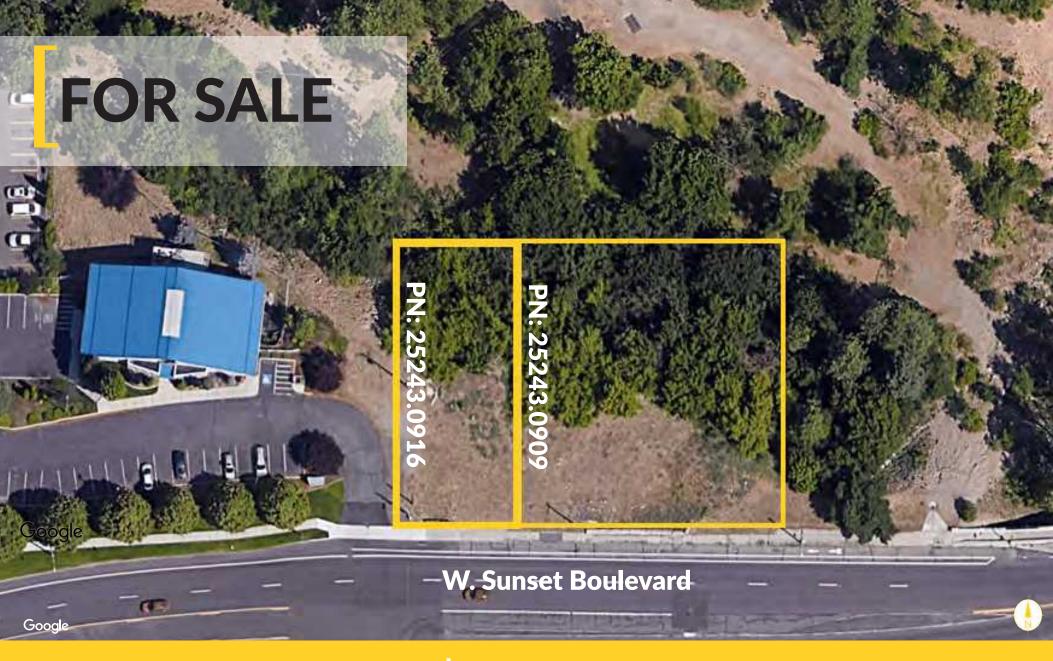

509.838.6541

Zoning |

**Community Business** 

Parcel Numbers |

**25243.0916** (±6,375 SF) **25243.0909** (±19,125 SF)

## ±25,500 SQUARE FEET