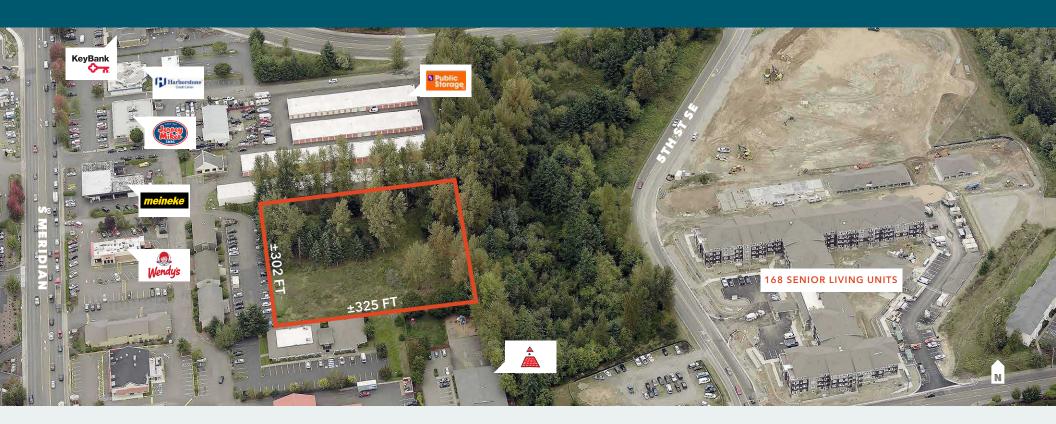

# Mixed-use land available for sale \$640,000

**AVAILABLE** ±99,200 square feet of land (2.28 Acres) 1 parcel behind Wendy's off of S Meridian ±305 feet wide / ±335 feet deep

**TWO** minutes from Highway 512

**RECORDED** easement from S Meridian

**ZONING** Urban Center Mixed-Use Zoning: The UCX zone is intended to allow a significant commercial component where standards to ensure pedestrian-oriented design are emphasized, and the constraints of large format retail are acknowledged and accommodated. To encourage and accommodate the greatest range of uses within this designation, high-density residential, pedestrian-oriented retail, large format retail and multi-story office uses are included