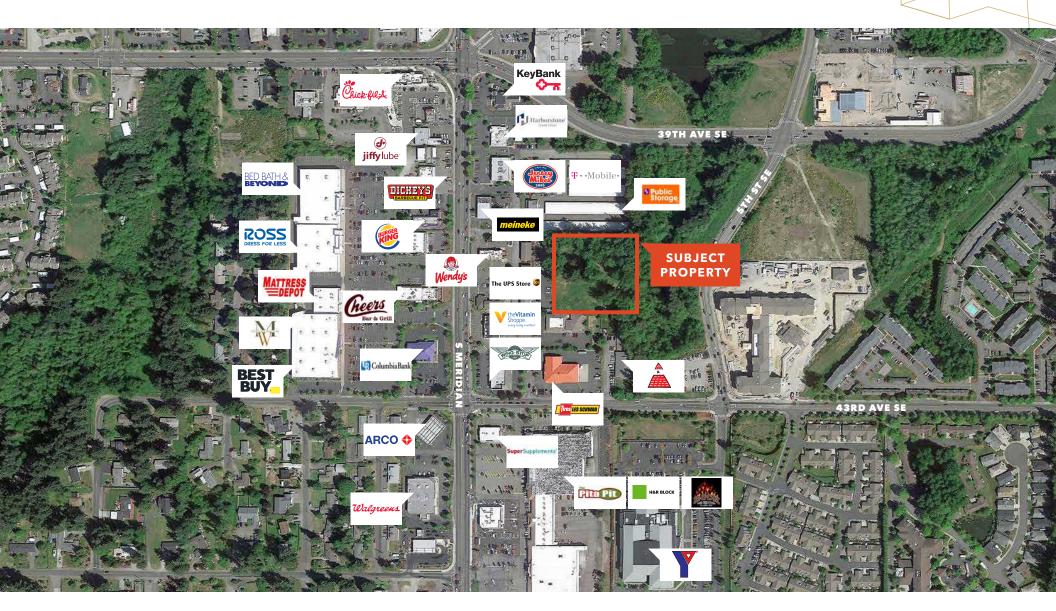

# Mixed-use land available for sale \$640,000

**AVAILABLE** ±99,200 square feet of land (2.28 Acres) 1 parcel behind Wendy's off of S Meridian ±305 feet wide / ±335 feet deep

**TWO** minutes from Highway 512