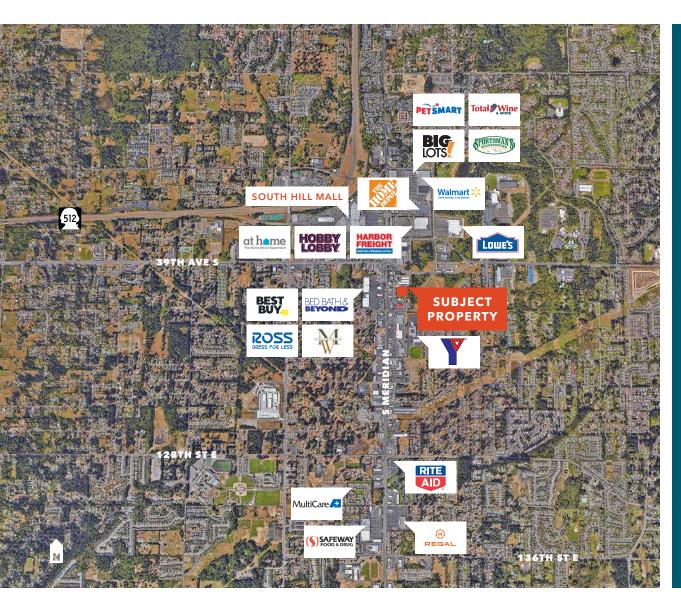

# Mixed-use land available for sale \$640,000

**AVAILABLE** ±99,200 square feet of land (2.28 Acres) 1 parcel behind Wendy's off of S Meridian ±305 feet wide / ±335 feet deep

**TWO** minutes from Highway 512