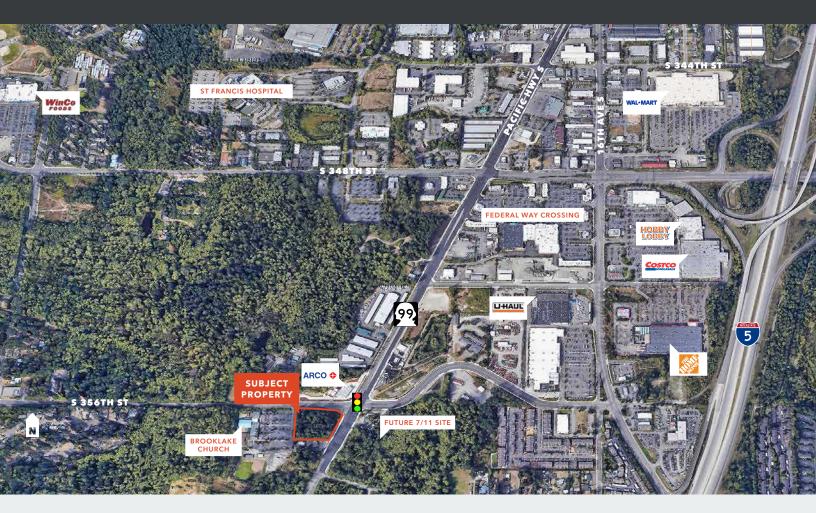

## ±2.66 Acres of Land

S 356TH ST & HIGHWAY 99, FEDERAL WAY, WA

# ±2.66 Acres of Land

S 356TH ST & HIGHWAY 99, FEDERAL WAY, WA

ACROSS from Arco and future 7/11

**PRICE** \$3,200,000

**ZONING** Commercial Enterprise

JURISDICTION City of Federal Way

**ON 356TH,** West of Hwy 99 10,673 ADV (2020)

**ON HWY 99,** North of 356, 26,179 ADV (2020)