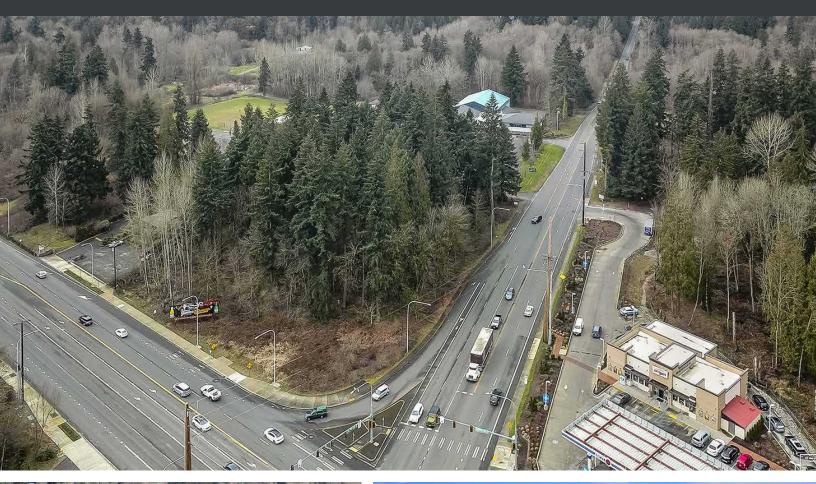

## ±2.66 Acres of Land

S 356TH ST & HIGHWAY 99, FEDERAL WAY, WA

# ±2.66 Acres of Land

S 356TH ST & HIGHWAY 99, FEDERAL WAY, WA

| APPROX 2.66 acres                                    |  |  |
|------------------------------------------------------|--|--|
| FULLY signalized intersection                        |  |  |
| <b>EXCELLENT</b> visibility                          |  |  |
| <b>GREAT</b> frontage on both Hwy<br>99 & S 356th St |  |  |
| ACROSS from Arco and future                          |  |  |