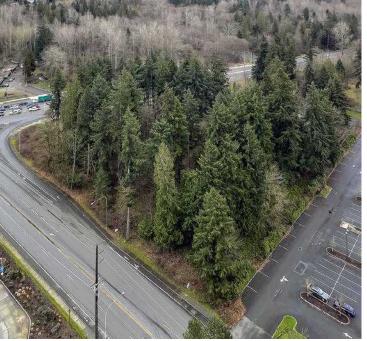

## ±2.66 Acres of Land

S 356TH ST & HIGHWAY 99, FEDERAL WAY, WA

# ±2.66 Acres of Land

S 356TH ST & HIGHWAY 99, FEDERAL WAY, WA

| APPROX 2.66 acres                                    |  |  |
|------------------------------------------------------|--|--|
| FULLY signalized intersection                        |  |  |
| <b>EXCELLENT</b> visibility                          |  |  |
| <b>GREAT</b> frontage on both Hwy<br>99 & S 356th St |  |  |
| ACROSS from Arco and future                          |  |  |