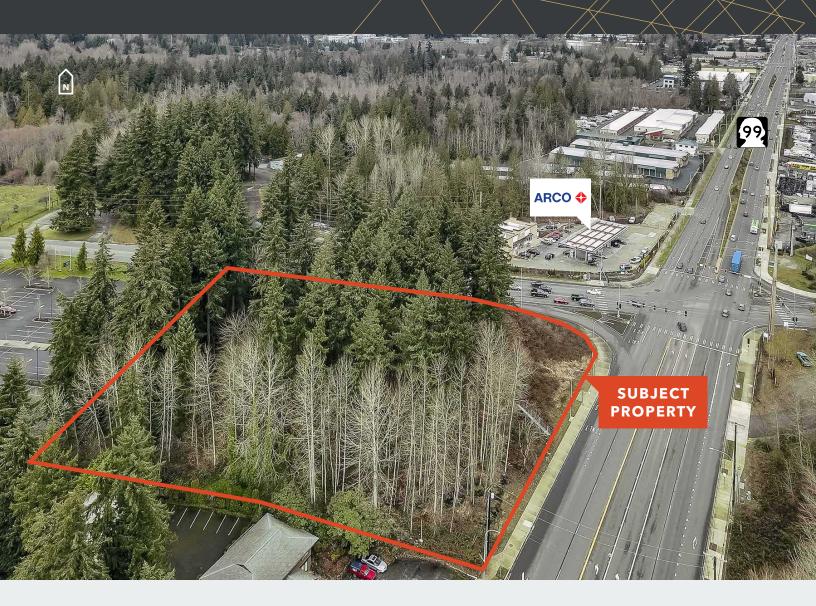

## ±2.66 Acres of Land

S 356TH ST & HIGHWAY 99, FEDERAL WAY, WA

# ±2.66 Acres of Land

S 356TH ST & HIGHWAY 99, FEDERAL WAY, WA

| APPROX 2.66 acres                                    |  |  |
|------------------------------------------------------|--|--|
| FULLY signalized intersection                        |  |  |
| <b>EXCELLENT</b> visibility                          |  |  |
| <b>GREAT</b> frontage on both Hwy<br>99 & S 356th St |  |  |
| ACROSS from Arco and future                          |  |  |

ACROSS from Arco and future 7/11

**PRICE** \$3,200,000

**ZONING** Commercial Enterprise

JURISDICTION City of Federal Way

**ON 356TH,** West of Hwy 99 10,673 ADV (2020)

**ON HWY 99,** North of 356, 26,179 ADV (2020)