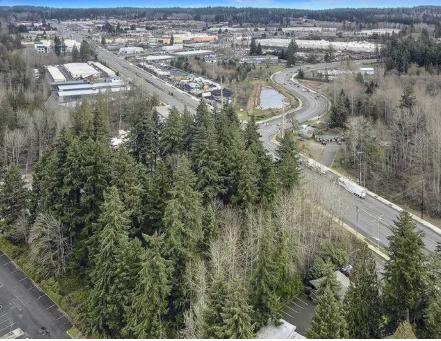

## ±2.66 Acres of Land

S 356TH ST & HIGHWAY 99, FEDERAL WAY, WA

# ±2.66 Acres of Land

S 356TH ST & HIGHWAY 99, FEDERAL WAY, WA

### Prime corner property in Federal Way

# FOR SALE ±2.66 Acres of Land

S 356TH ST & HIGHWAY 99, FEDERAL WAY, WA