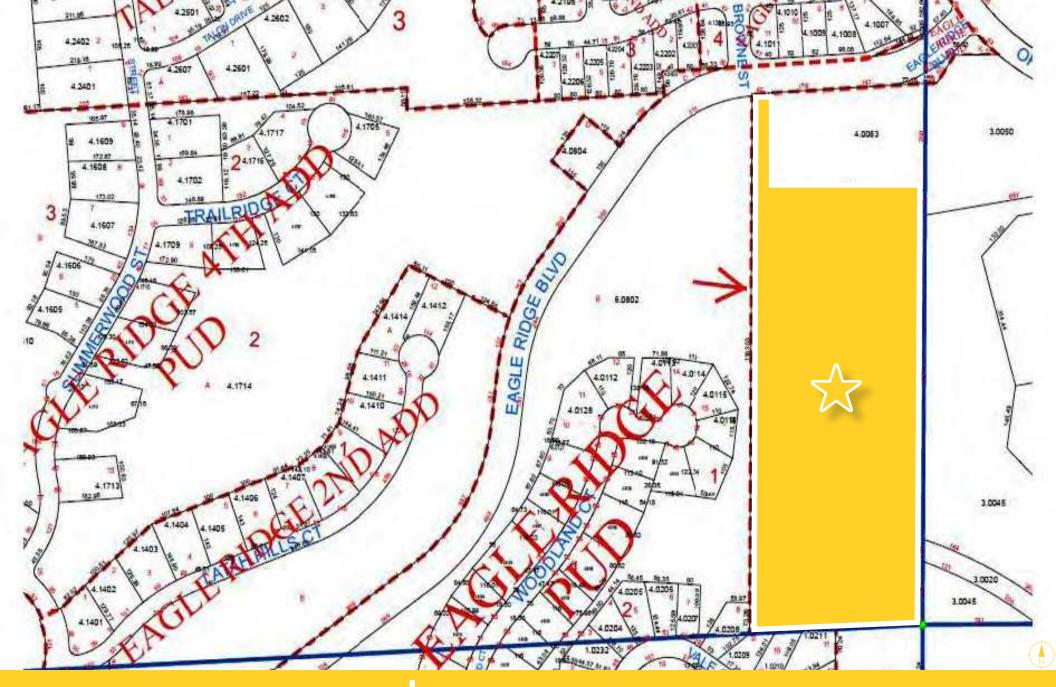

APHICS**

**2021 Estimated Population 2026 Projected Population Projected Annual Growth** 2021 Average HHI 2021 Median HHI **2021 Daytime Demos** Source: Regis Pro

| 1MI       | <b>3MI</b> | 5MI      | <b>10MI</b> |
|-----------|------------|----------|-------------|
| 4,914     | 41,396     | 107,028  | 351,598     |
| 5,728     | 45,066     | 115,875  | 378,395     |
| 3.3%      | 1.8%       | 1.7%     | 1.5%        |
| \$147,937 | \$117,643  | \$93,338 | \$79,483    |
| \$112,348 | \$85,013   | \$69,105 | \$62,567    |
| 1,989     | 22,769     | 113,506  | 293,936     |
|           |            |          |             |

## **Traffic Counts**

**Eagle Ridge Blvd between Meadow Lane Rd & Moran Ave:**  $\pm$  5,500 ADT

**Hwy 195** at Meadow Land Rd Exit: ±14,900 ADT





CLIFF/CANNON



**Vacant Residential Land** 

5915 S. Meadow Lane Road, Spokane, WA 99224

**Tim Kestell** 509.755.7542 or tim.kestell@kiemlehagood.com