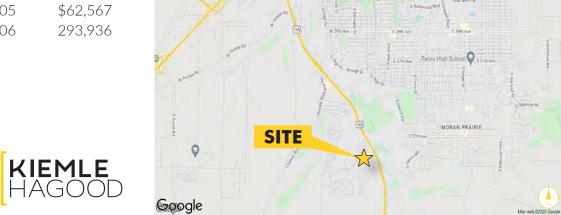

## **DEMOGRAPHICS**

**2021 Estimated Population 2026 Projected Population Projected Annual Growth** 2021 Average HHI 2021 Median HHI **2021 Daytime Demos** Source: Regis Pro

| 1MI       | <b>3MI</b> | 5MI      | <b>10MI</b> |
|-----------|------------|----------|-------------|
| 4,914     | 41,396     | 107,028  | 351,598     |
| 5,728     | 45,066     | 115,875  | 378,395     |
| 3.3%      | 1.8%       | 1.7%     | 1.5%        |
| \$147,937 | \$117,643  | \$93,338 | \$79,483    |
| \$112,348 | \$85,013   | \$69,105 | \$62,567    |
| 1,989     | 22,769     | 113,506  | 293,936     |
|           |            |          |             |

## **Traffic Counts**

**Eagle Ridge Blvd between Meadow Lane Rd & Moran Ave:**  $\pm$  5,500 ADT

**Hwy 195** at Meadow Land Rd Exit: ±14,900 ADT

CLIFF/CANNON

**Vacant Residential Land** 

5915 S. Meadow Lane Road, Spokane, WA 99224