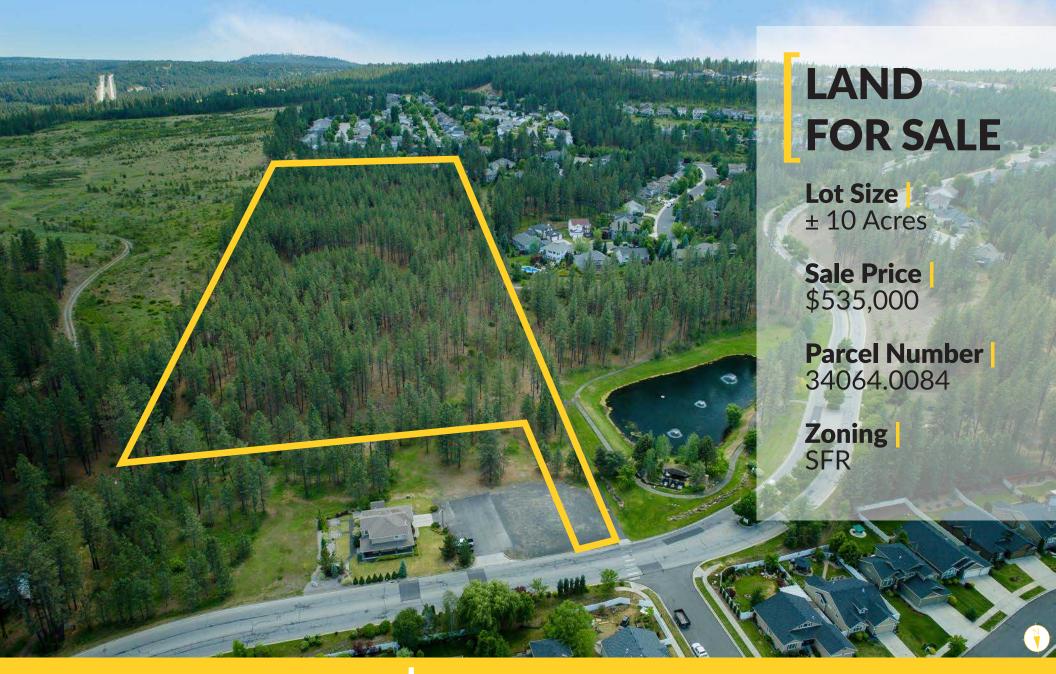

**Vacant Residential Land** 

5915 S. Meadow Lane Road, Spokane, WA 99224

509.838.6541 601 W. Main Avenue, Ste 400 Spokane, WA 99201 **KIEMLE**HAGOOD.COM







## **Vacant Residential Land**

5915 S. Meadow Lane Road, Spokane, WA 99224

## **DEMOGRAPHICS**

**2021 Estimated Population 2026 Projected Population Projected Annual Growth** 2021 Average HHI 2021 Median HHI **2021 Daytime Demos** Source: Regis Pro

| 1MI       | <b>3MI</b> | 5MI      | <b>10MI</b> |
|-----------|------------|----------|-------------|
| 4,914     | 41,396     | 107,028  | 351,598     |
| 5,728     | 45,066     | 115,875  | 378,395     |
| 3.3%      | 1.8%       | 1.7%     | 1.5%        |
| \$147,937 | \$117,643  | \$93,338 | \$79,483    |
| \$112,348 | \$85,013   | \$69,105 | \$62,567    |
| 1,989     | 22,76