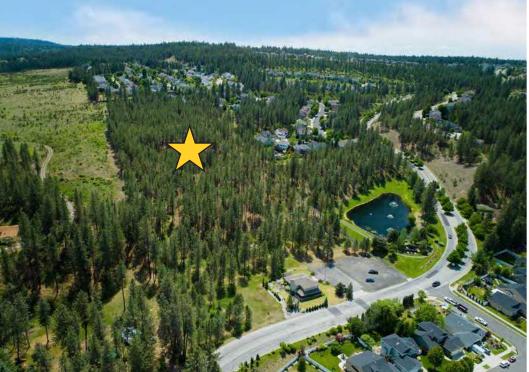

**Vacant Residential Land** 

5915 S. Meadow Lane Road, Spokane, WA 99224

509.838.6541 601 W. Main Avenue, Ste 400 Spokane, WA 99201 **KIEMLE**HAGOOD.COM







## **Vacant Residential Land**

5915 S. Meadow Lane Road, Spokane, WA 99224

## **DEMOGRAPHICS**

**2021 Estimated Population 2026 Projected Population Projected Annual Growth** 2021 Average HHI 2021 Median HHI **2021 Daytime Demos** Source: Regis Pro

| 1MI       | <b>3MI</b> | 5MI      | <b>10MI</b> |
|-----------|------------|----------|-------------|
| 4,914     | 41,396     | 107,028  | 351,598     |
| 5,728     | 45,066     | 115,875  | 378,395     |
| 3.3%      | 1.8%       | 1.7%     | 1.5%        |
| \$147,937 | \$117,643  | \$93,338 | \$79,483    |
| \$112,348 | \$85,013   | \$69,105 | \$62,567    |
| 1,989     | 22,769     | 113,506  | 293,936     |
|           |            |          |             |

## **Traffic Counts**

**Eagle Ridge Blvd between Meadow Lane Rd & Moran A