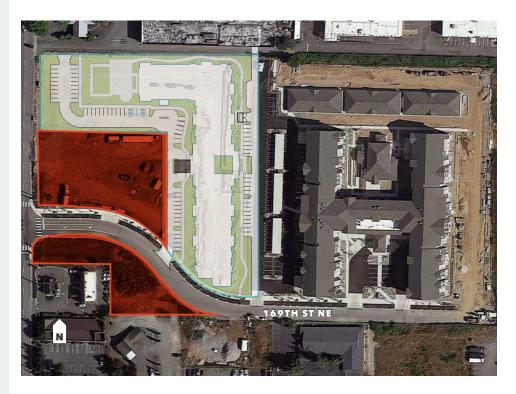

# 2 Lots on Signalized Intersection

**42,524 SF** (Lot 3)

23,158 SF (Lot 4)

**GREAT FRONTAGE** along Smokey Point Blvd

PRICED at \$38.50 PSF

**SITE IS NEXT** to Safeway, across the street from Lowes, and just down the street from the new 2.8 Million SF Amazon Distribution Facility

## Lots 3 & 4