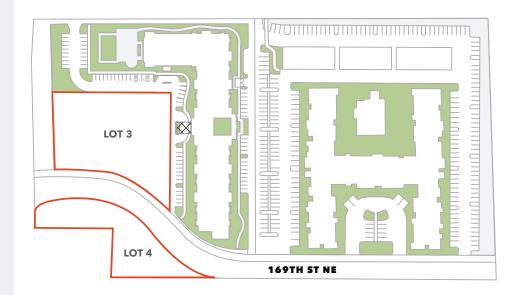

# 2 Lots on Signalized Intersection

**42,524 SF** (Lot 3)

23,158 SF (Lot 4)

**GREAT FRONTAGE** along Smokey Point Blvd

PRICED at \$38.50 PSF

**SITE IS NEXT** to Safeway, across the street from Lowes, and just down the street from the new 2.8 Million SF Amazon Distribution Facility

## Lots 3 & 4