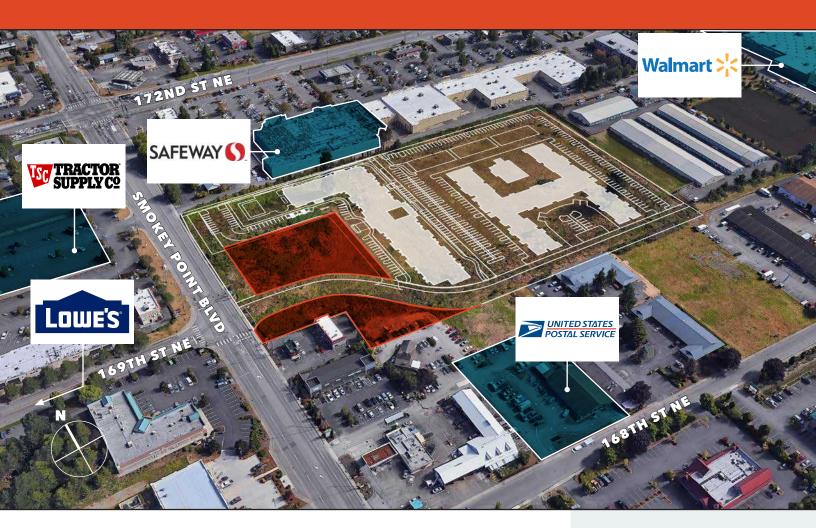

# 2 Lots on Signalized Intersection

**42,524 SF** (Lot 3)

23,158 SF (Lot 4)

**GREAT FRONTAGE** along Smokey Point Blvd

PRICED at \$38.50 PSF

**SITE IS NEXT** to Safeway, across the street from Lowes, and just down the street from the new 2.8 Million SF Amazon Distribution Facility