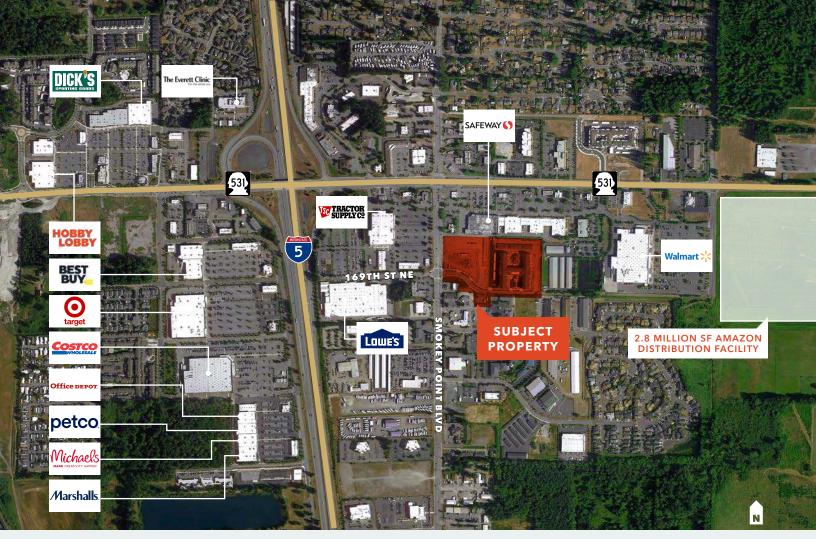

# 2 Lots on Signalized Intersection

**42,524 SF** (Lot 3)

23,158 SF (Lot 4)

**GREAT FRONTAGE** along Smokey Point Blvd

PRICED at \$38.50 PSF

**SITE IS NEXT** to Safeway, across the street from Lowes, and just down the street from the new 2.8 Million SF Amazon Distribution Facility