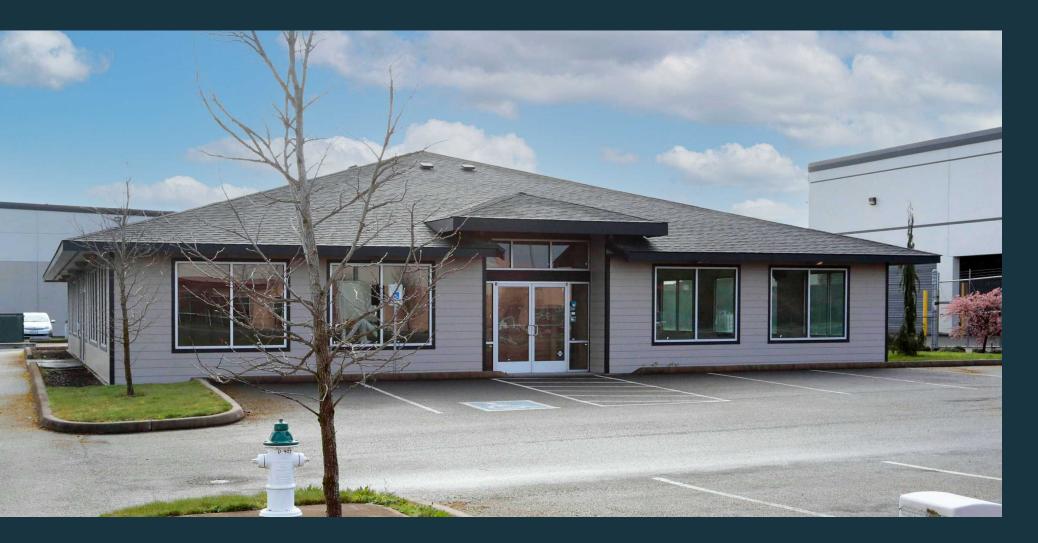

## **FOR SALE** \$1,650,000

2639 70th Ave E Bldg. B | Fife, WA 4,995 SF Office/Retail Building

## BUILDING HIGHLIGHTS

| Address       | 2639 70th Ave E                     |
|---------------|-------------------------------------|
| Parcel        | 9009590010                          |
| Building Area | 4,995 Total SF                      |
| Occupancy     | 1,200 SF occupied until<br>12/31/22 |
| Parking       | 22 Stalls                           |
| Year Built    | 2011                                |