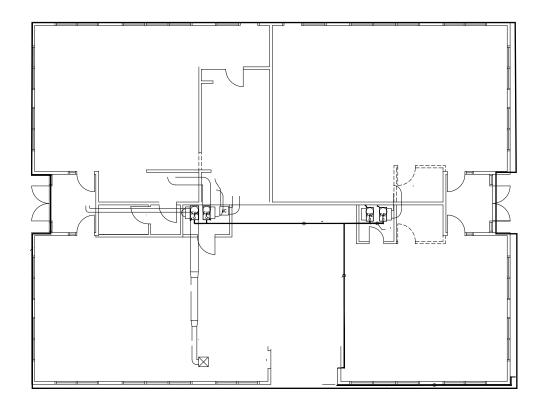

## **SITE** PLAN

| Building Area | 4,995 Total SF                      |
|---------------|-------------------------------------|
| Occupancy     | 1,200 SF occupied until<br>12/31/22 |
| Parking       | 22 Stalls                           |
| Year Built    | 2011                                |