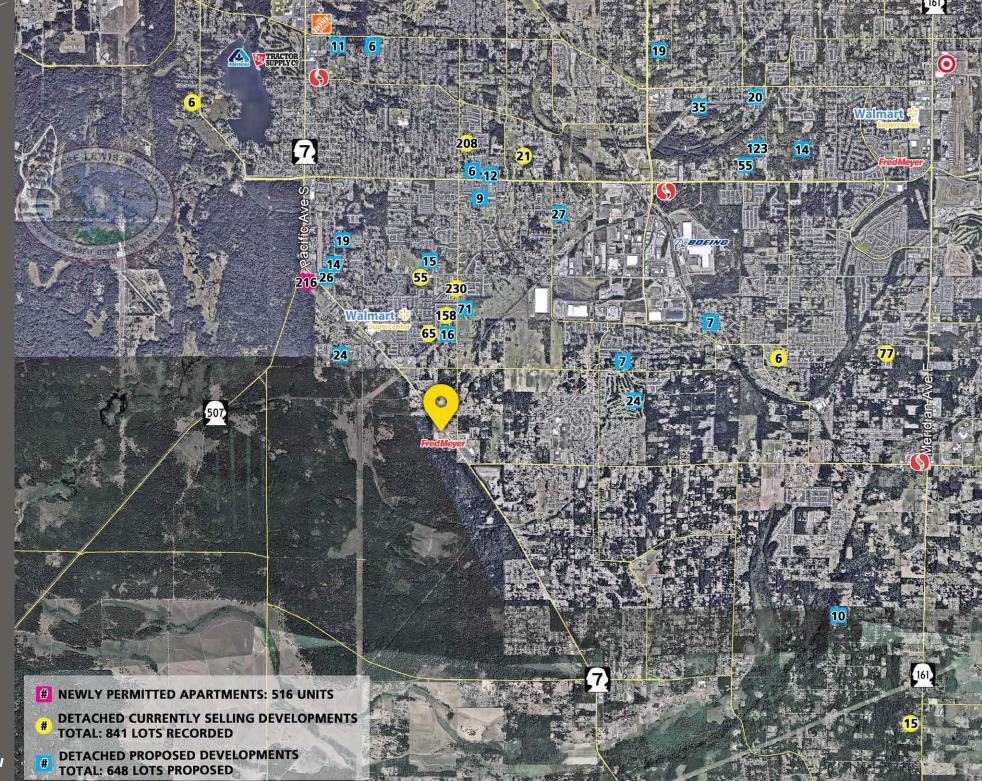

er.















## 21812 MT. HWY E:

**SALES PRICE: \$610,000** 

2.21 ACRES (96,267 SF) PARCEL # 0318104046

- Frontage on Mountain Highway
- Just north of Fred Meyer
- Excellent visiblity
- Front Footage 478 SF
- Use Code: 6600 Contractor Services Commercial

|              |            | \$                |                    |
|--------------|------------|-------------------|--------------------|
| Regis - 2021 | Population | Average HH Income | Daytime Population |
| Mile 1       | 2,071      | \$89,199          | 1,408              |
| Mile 3       | 39,300     | \$90,654          | 17,552             |
| Mile 5       | 100,082    | \$91,865          | 45,160             |









to JBLM



Located just north of Fred Meyer



24,489 CPD Mountain HWY E



3,949 CPD 22nd Ave E











**SPANAWAY, WA** is an unincorporated community located in Pierce County, Washington, fifteen miles south of Tacoma on State Road 7, the main thoroughfare also known as Mountain Highway. The city is adjacent to the east boundary and is home to many families of Joint Base Lewis-McChord, the largest joint base on the West Coast and one of the largest in the U.S.