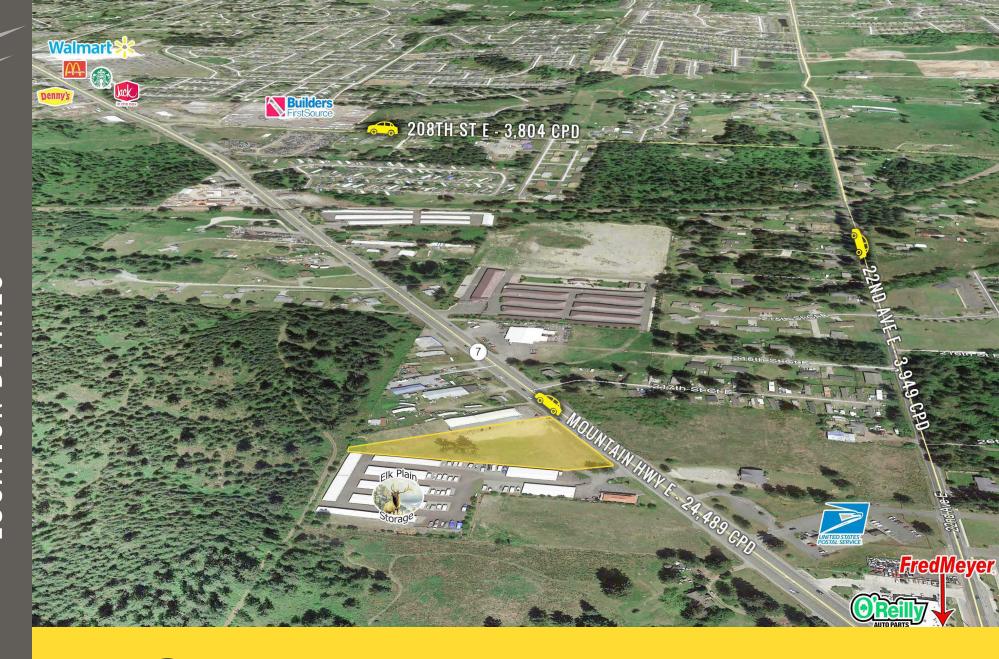

## 21812 MT. HWY E:

**SALES PRICE: \$610,000** 

2.21 ACRES (96,267 SF) PARCEL # 0318104046

- Frontage on Mountain Highway
- Just north of Fred Meyer
- Excellent visiblity
- Front Footage 478 SF
- Use Code: 6600 Contractor Services Commercial

to JBLM

Located just north of Fred Meyer

24,489 CPD Mountain HWY E

3,949 CPD 22nd Ave E

**SPANAWAY, WA** is an unincorporated community located in Pierce County, Washington, fifteen miles south of Tacoma on State Road 7, the main thoroughfare also known as Mountain Highway. The city is adjacent to the east boundary and is home to many families of Joint Base Lewis-McChord, the largest joint base on the West Coast and one of the largest in the U.S.