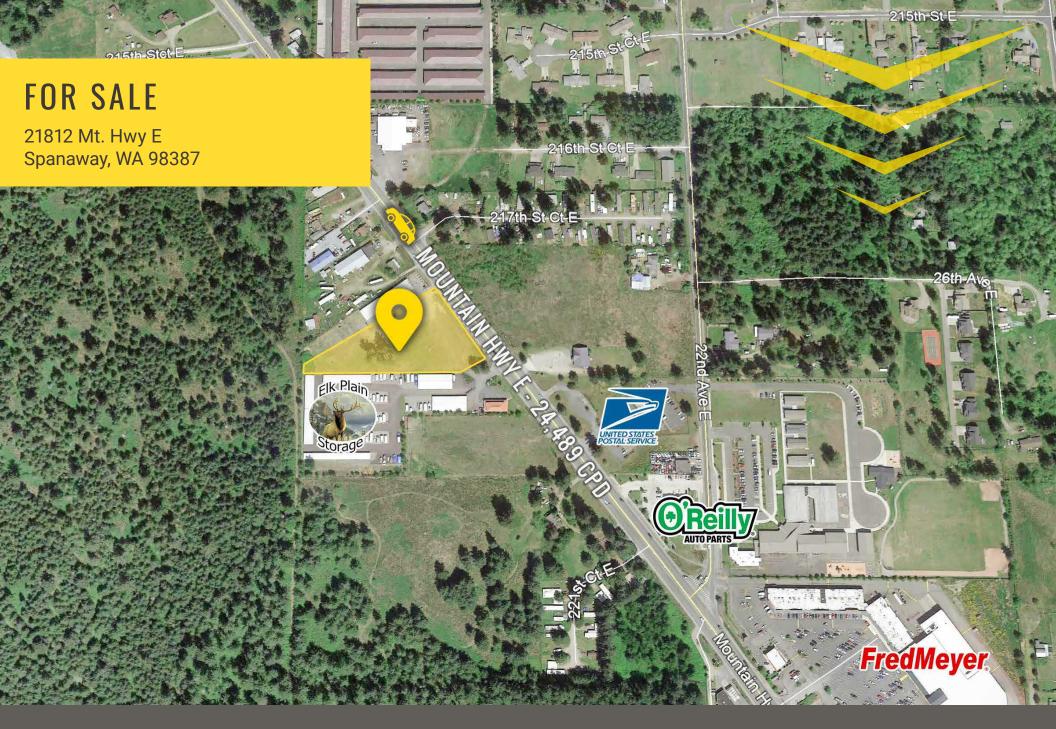

## 21812 MT. HWY E:

**SALES PRICE: \$610,000** 

2.21 ACRES (96,267 SF) PARCEL # 0318104046

- Frontage on Mountain Highway
- Just north of Fred Meyer
- Excellent visiblity
- Front Footage 478 SF
- Use Code: 6600 Contractor Services Commercial

to JBLM

Located just north of Fred Meyer

24,489 CPD Mountain HWY E

3,949 CPD 22nd Ave E

**SPANAWAY, WA** is an unincorporated community located in Pierce County, Washington, fifteen miles south of Tacoma on State Road 7, the main thoroughfare also known as Mountain Highway. The city is adjacent to the east boundary and is home to many families of Joint Base Lewis-McChord, the largest joint base on the West Coast and one of the largest in the U.S.