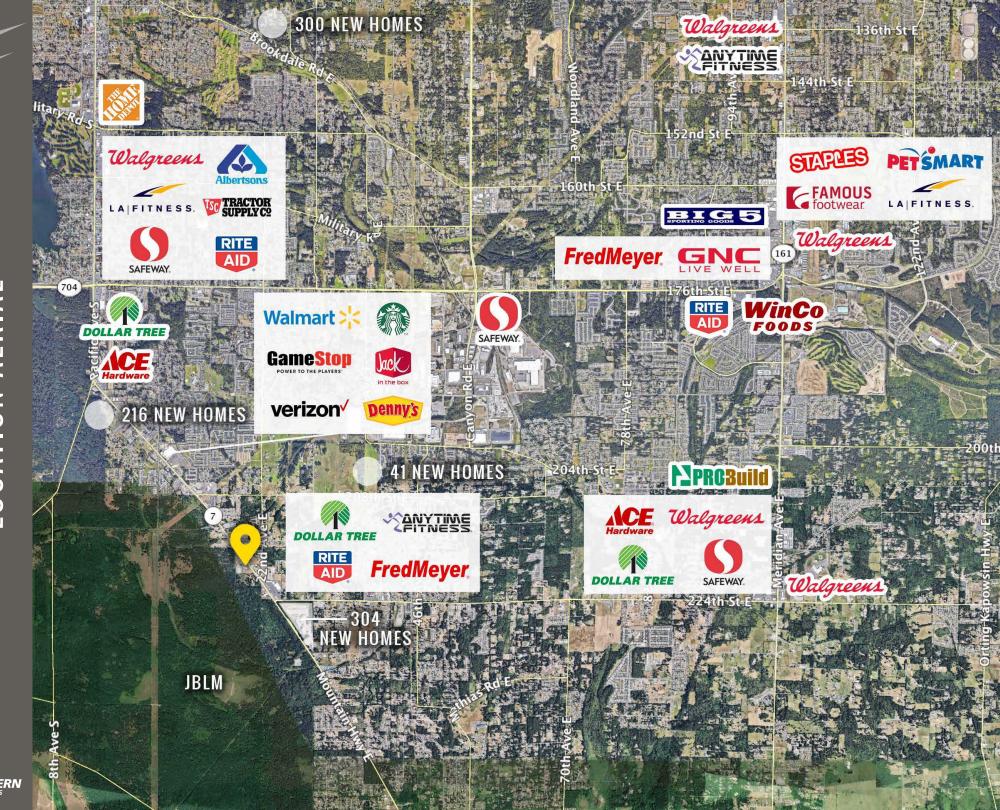

eyer.















## 21812 MT. HWY E:

**SALES PRICE: \$610,000** 

2.21 ACRES (96,267 SF) PARCEL # 0318104046

- Frontage on Mountain Highway
- Just north of Fred Meyer
- Excellent visiblity
- Front Footage 478 SF
- Use Code: 6600 Contractor Services Commercial

|              |            | \$                |                    |
|--------------|------------|-------------------|--------------------|
| Regis - 2021 | Population | Average HH Income | Daytime Population |
| Mile 1       | 2,071      | \$89,199          | 1,408              |
| Mile 3       | 39,300     | \$90,654          | 17,552             |
| Mile 5       | 100,082    | \$91,865          | 45,160             |









to JBLM



Located just north of Fred Meyer



24,489 CPD Mountain HWY E



3,949 CPD 22nd Ave E











**SPANAWAY, WA** is an unincorporated community located in Pierce County, Washington, fifteen miles south of Tacoma on State Road 7, the main thoroughfare also known as Mountain Highway. The city is adjacent to the east boundary and is home to many families of Joint Base Lewis-McChord, the largest joint base on the West Coast and one of the largest in the U.S.