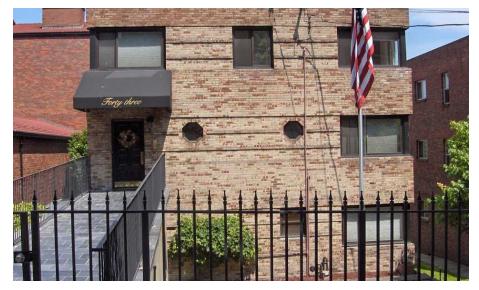

| 45 Broadway   Tacoma, WA 98402           |  |
| Year Built          | 1938 (adjusted year 1961)                | 1943 (adjusted year 1975)                |  |
| # of Units          | 7                                        | 6                                        |  |
| Unit Square Footage | 1 Bedrooms – +500 SF   Studios – +400 SF | 1 Bedrooms – +500 SF   Studios – +375 SF |  |
| Square Footage      | 3,861 SF                                 | 3,925 SF                                 |  |
| Lot Size            | 4,800 SF (9,000 SF Combined)             | 4,200 SF (9,000 SF Combined)             |  |
| Sale Price          | \$2.5 Million or \$192,000/unit          |                                          |  |

### PROPERTY PHOTOS - 43 BROADWAY

#### Interior





#### Exterior





### **PROPERTY PHOTOS - 45 BROADWAY**

#### Interior





#### Exterior





### **AERIAL VIEW**



### RENT ROLL - 43 & 45 BROADWAY

| UNIT           | CURRENT RENT | PROFORMA RENT | UNIT TYPE                                 |
|----------------|--------------|---------------|-------------------------------------------|
| 43 Broadway #1 | \$1,095.00   | \$1,200.00    | Basement                                  |
| 43 Broadway #2 | \$1,100.00   | \$1,450.00    | 1 bedroom                                 |
| 43 Broadway #3 | \$1,095.00   | \$1,300.00    | Studio                                    |
| 43 Broadway #4 | \$1,195.00   | \$1,450.00    | 1 bedroom. Tenant given notice to vacate. |
| 43 Broadway #5 | \$1,195.00   | \$1,300.00    | Studio                                    |
| 43