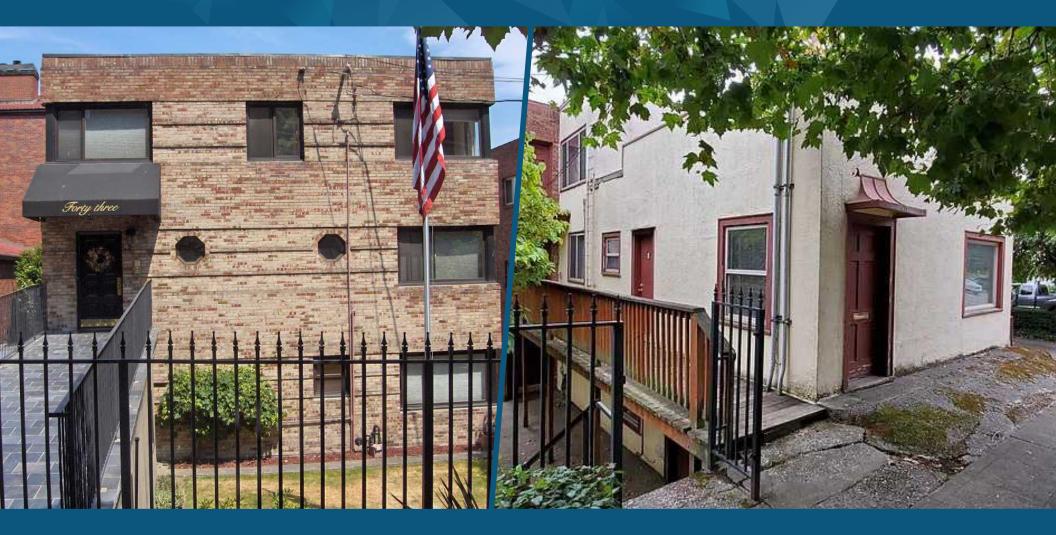

## **PROPERTY** OVERVIEW

43 and 45 Broadway are located in the heart of the Stadium District of Tacoma Washington and consist of 13 one bedroom and studio apartments. Each building is made up of brick and masonry construction with 43 Broadway having received extensive unit updates in the last few years. Each property contains a common area laundry room while certain apartments come with washers and dryers inside the units. The properties are located within walking distance of local restaurants and amenities and come with views of the Puget Sound and plenty of parking.

Desirable Downtown Residential zoning includes a floor-to-area ratio of 4 with design standards, or 6 with transfer of development rights, allowing up to a 54,000 sf building and 90' height limit.

| Property            | 43 BROADWAY                              | 45 BROADWAY                              |  |
|---------------------|------------------------------------------|------------------------------------------|--|
| Property Type       | Residential Apartments                   | Residential Apartments                   |  |
| Property Address    | 43 Broadway   Tacoma, WA 98402           | 45 Broadway   Tacoma, WA 98402           |  |
| Year Built          | 1938 (adjusted year 1961)                | 1943 (adjusted year 1975)                |  |
| # of Units          | 7                                        | 6                                        |  |
| Unit Square Footage | 1 Bedrooms – +500 SF   Studios – +400 SF | 1 Bedrooms – +500 SF   Studios – +375 SF |  |
| Square Footage      | 3,861 SF                                 | 3,925 SF                                 |  |
| Lot Size            | 4,800 SF (9,000 SF Combined)             | 4,200 SF (9,000 SF Combined)             |  |
| Sale Price          | \$2.5 Million or \$192,000/unit          |                                          |  |