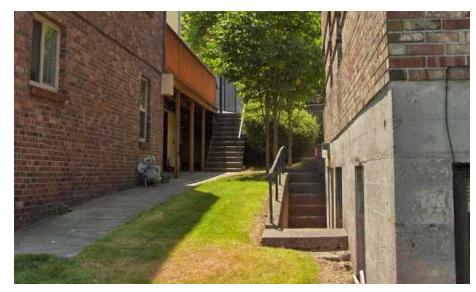

| 45 Broadway   Tacoma, WA 98402           |  |
| Year Built          | 1938 (adjusted year 1961)                | 1943 (adjusted year 1975)                |  |
| # of Units          | 7                                        | 6                                        |  |
| Unit Square Footage | 1 Bedrooms – +500 SF   Studios – +400 SF | 1 Bedrooms – +500 SF   Studios – +375 SF |  |
| Square Footage      | 3,861 SF                                 | 3,925 SF                                 |  |
| Lot Size            | 4,800 SF (9,000 SF Combined)             | 4,200 SF (9,000 SF Combined)             |  |
| Sale Price          | \$2.5 Million or \$192,000/unit          |                                          |  |

### PROPERTY PHOTOS - 43 BROADWAY

#### Interior





#### Exterior





### **PROPERTY PHOTOS - 45 BROADWAY**

#### Interior





#### Exterior





### **AERIAL VIEW**



### RENT ROLL - 43 & 45 BROADWAY

| UNIT           | CURRENT RENT | PROFORMA RENT | UNIT TYPE                                 |
|----------------|--------------|---------------|-------------------------------------------|
| 43 Broadway #1 | \$1,095.00   | \$1,200.00    | Basement                                  |
| 43 Broadway #2 | \$1,100.00   | \$1,450.00    | 1 bedroom                                 |
| 43 Broadway #3 | \$1,095.00   | \$1,300.00    | Studio                                    |
| 43 Broadway #4 | \$1,195.00   | \$1,450.00    | 1 bedroom. Tenant given notice to vacate. |
| 43 Broadway #5 | \$1,195.00   | \$1,300.00    | Studio                                    |
| 43 B