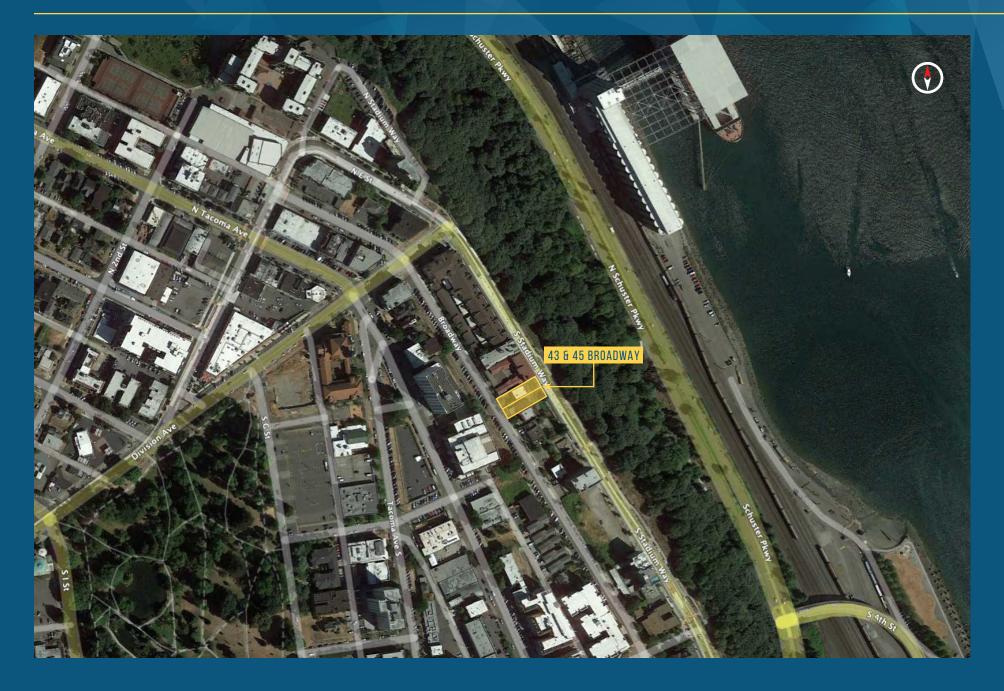

| 1943 (adjusted year 1975)                |  |
| # of Units          | 7                                        | 6                                        |  |
| Unit Square Footage | 1 Bedrooms – +500 SF   Studios – +400 SF | 1 Bedrooms – +500 SF   Studios – +375 SF |  |
| Square Footage      | 3,861 SF                                 | 3,925 SF                                 |  |
| Lot Size            | 4,800 SF (9,000 SF Combined)             | 4,200 SF (9,000 SF Combined)             |  |
| Sale Price          | \$2.5 Million or \$192,000/unit          |                                          |  |

### PROPERTY PHOTOS - 43 BROADWAY

#### Interior





#### Exterior





### **PROPERTY PHOTOS - 45 BROADWAY**

#### Interior





#### Exterior





### **AERIAL VIEW**



### RENT ROLL - 43 & 45 BROADWAY

| UNIT           | CURRENT RENT | PROFORMA RENT | UNIT TYPE                                 |
|----------------|--------------|---------------|-------------------------------------------|
| 43 Broadway #1 | \$1,095.00   | \$1,200.00    | Basement                                  |
| 43 Broadway #2 | \$1,100.00   | \$1,450.00    | 1 bedroom                                 |
| 43 Broadway #3 | \$1,095.00   | \$1,300.00    | Studio                                    |
| 43 Broadway #4 | \$1,195.00   | \$1,450.00    | 1 bedroom. Tenant given notice to vacate. |
| 43 Broadway #5 | \$1,195.00   | \$1,300.00    | Studio                                    |
| 43 Broadway #6 | \$1,250.00   | \$1,600.00    | 1 bedroom, top floor                      |
| 43 Broadwa