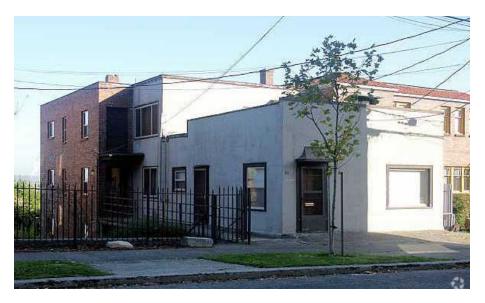

8 (adjusted year 1961)                | 1943 (adjusted year 1975)                |  |
| # of Units          | 7                                        | 6                                        |  |
| Unit Square Footage | 1 Bedrooms – +500 SF   Studios – +400 SF | 1 Bedrooms – +500 SF   Studios – +375 SF |  |
| Square Footage      | 3,861 SF                                 | 3,925 SF                                 |  |
| Lot Size            | 4,800 SF (9,000 SF Combined)             | 4,200 SF (9,000 SF Combined)             |  |
| Sale Price          | \$2.5 Million or \$192,000/unit          |                                          |  |

### PROPERTY PHOTOS - 43 BROADWAY

#### Interior





#### Exterior





### **PROPERTY PHOTOS - 45 BROADWAY**

#### Interior





#### Exterior





### **AERIAL VIEW**



### RENT ROLL - 43 & 45 BROADWAY

| UNIT           | CURRENT RENT | PROFORMA RENT | UNIT TYPE                                 |
|----------------|--------------|---------------|-------------------------------------------|
| 43 Broadway #1 | \$1,095.00   | \$1,200.00    | Basement                                  |
| 43 Broadway #2 | \$1,100.00   | \$1,450.00    | 1 bedroom                                 |
| 43 Broadway #3 | \$1,095.00   | \$1,300.00    | Studio                                    |
| 43 Broadway #4 | \$1,195.00   | \$1,450.00    | 1 bedroom. Tenant given notice to vacate. |
| 43 Broadway #5 | \$1,195.00   | \$1,300.00    | Studio                                    |
| 43 Broadway #6 | \$1,250.00   | \$1,600.00    | 1 bedroom, top floor