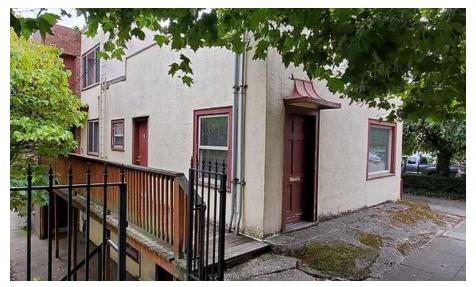

938 (adjusted year 1961)                | 1943 (adjusted year 1975)                |  |
| # of Units          | 7                                        | 6                                        |  |
| Unit Square Footage | 1 Bedrooms – +500 SF   Studios – +400 SF | 1 Bedrooms – +500 SF   Studios – +375 SF |  |
| Square Footage      | 3,861 SF                                 | 3,925 SF                                 |  |
| Lot Size            | 4,800 SF (9,000 SF Combined)             | 4,200 SF (9,000 SF Combined)             |  |
| Sale Price          | \$2.5 Million or \$192,000/unit          |                                          |  |

### PROPERTY PHOTOS - 43 BROADWAY

#### Interior





#### Exterior





### **PROPERTY PHOTOS - 45 BROADWAY**

#### Interior





#### Exterior





### **AERIAL VIEW**



### RENT ROLL - 43 & 45 BROADWAY

| UNIT           | CURRENT RENT | PROFORMA RENT | UNIT TYPE                                 |
|----------------|--------------|---------------|-------------------------------------------|
| 43 Broadway #1 | \$1,095.00   | \$1,200.00    | Basement                                  |
| 43 Broadway #2 | \$1,100.00   | \$1,450.00    | 1 bedroom                                 |
| 43 Broadway #3 | \$1,095.00   | \$1,300.00    | Studio                                    |
| 43 Broadway #4 | \$1,195.00   | \$1,450.00    | 1 bedroom. Tenant given notice to vacate. |
| 43 Broadway #5 | \$1,195.00   | \$1,300.00    | Studio                                    |
| 43 Broadway #6 | \$1,250.00   | \$1,600.00    | 1 bedroom, top floor