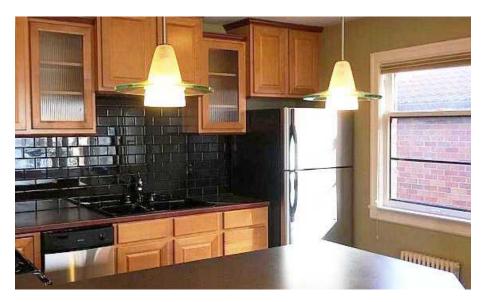

uilt          | 1938 (adjusted year 1961)                | 1943 (adjusted year 1975)                |  |
| # of Units          | 7                                        | 6                                        |  |
| Unit Square Footage | 1 Bedrooms – +500 SF   Studios – +400 SF | 1 Bedrooms – +500 SF   Studios – +375 SF |  |
| Square Footage      | 3,861 SF                                 | 3,925 SF                                 |  |
| Lot Size            | 4,800 SF (9,000 SF Combined)             | 4,200 SF (9,000 SF Combined)             |  |
| Sale Price          | \$2.5 Million or \$192,000/unit          |                                          |  |

### PROPERTY PHOTOS - 43 BROADWAY

#### Interior





#### Exterior





### **PROPERTY PHOTOS - 45 BROADWAY**

#### Interior





#### Exterior





### **AERIAL VIEW**



### RENT ROLL - 43 & 45 BROADWAY

| UNIT           | CURRENT RENT | PROFORMA RENT | UNIT TYPE                                 |
|----------------|--------------|---------------|-------------------------------------------|
| 43 Broadway #1 | \$1,095.00   | \$1,200.00    | Basement                                  |
| 43 Broadway #2 | \$1,100.00   | \$1,450.00    | 1 bedroom                                 |
| 43 Broadway #3 | \$1,095.00   | \$1,300.00    | Studio                                    |
| 43 Broadway #4 | \$1,195.00   | \$1,450.00    | 1 bedroom. Tenant given notice to vacate. |
| 43 Broadway #5 | \$1,195.00   | \$1,300.00    | Studio                                    |
| 43 Broadway #6 | \$1,250.00   | \$1,600.00    | 1 bedroom, top