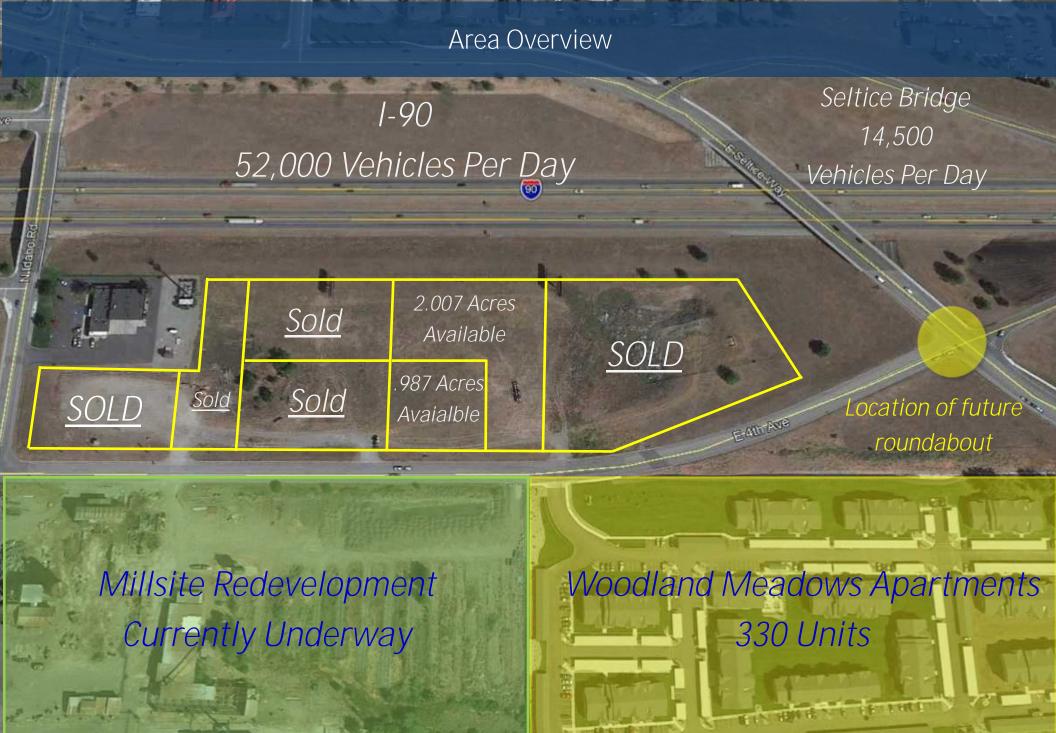

## Property Overview:

Nearly 12 acres of commercial property on the very cusp of growth for Post Falls. Sitting on the edge of Post Falls Downtown District this property also fronts I-90 for some fantastic exposure. City of Post Falls will be installing a much needed new round-a-bout at the intersection of 4th Avenue and Seltice Way which will have a massive impact on the traffic this area receives. Directly across the street sits 330 brand new apartments, and the Mill Site is in the process of a massive redevelopment which will include hundreds of single family residences, parks, commercials spaces, and much more.

UPDATE: Only 3 acres left. See page 3

Danny Davis, Associate Broker, CCIM 208-691-6003 Danny@cbidaho.com

## What makes this area unique? COLDWELL BANKER COMMERCIAL -Located inside of an Opportunity Zone. -Located inside of an Urban Renewal Zone. -Directly across the street from a brand new 330 unit apartment project. -Entire Mill Site across the street has been purchased by a developer and re-development is underway for hundreds of single family residential units and additional commercial space. -High capacity sewer will be servicing this parcel for the first time ever... -City of Post Falls has committed to establishing a roundabout at the intersection of 4th Avenue and Seltice. This will open up west bound traffic on 4th Avenue for the first time in over a decade. -CCS is the most intense Commercial Zoning district offered by the City of Post Falls. Eastern end of the City of Post Falls focused " downtown district"