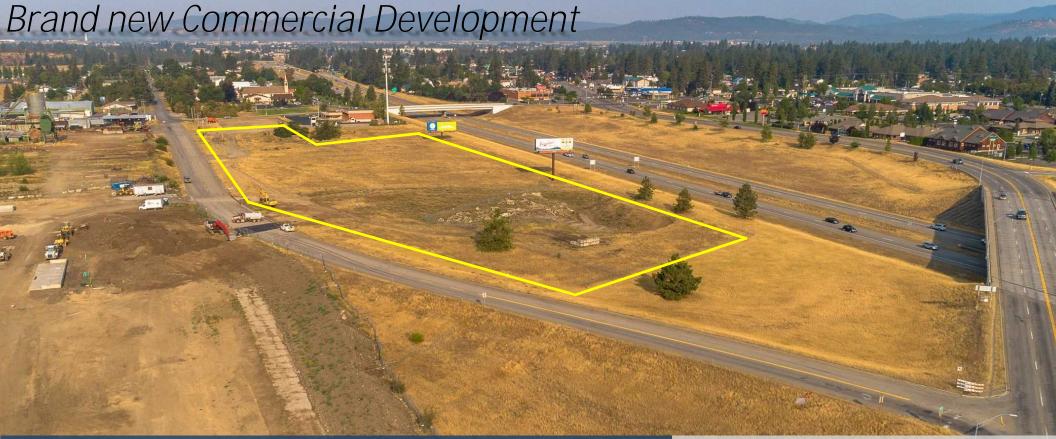

## Property Overview:

Nearly 12 acres of commercial property on the very cusp of growth for Post Falls. Sitting on the edge of Post Falls Downtown District this property also fronts I-90 for some fantastic exposure. City of Post Falls will be installing a much needed new round-a-bout at the intersection of 4th Avenue and Seltice Way which will have a massive impact on the traffic this area receives. Directly across the street sits 330 brand new apartments, and the Mill Site is in the process of a massive redevelopment which will include hundreds of single family residences, parks, commercials spaces, and much more.

## What makes this area unique? COLDWELL BANKER COMMERCIAL -Located inside of an Opportunity Zone. -Located inside of an Urban Renewal Zone. -Directly across the street from a brand new 330 unit apartment project. -Entire Mill Site across the street has been purchased by a developer and re-development is underway for hundreds of single family residential units and additional commercial space. -High capacity sewer will be servicing this parcel for the first time ever... -City of Post Falls has committed to establishing a roundabout at the intersection of 4th Avenue and Seltice. This will open up west bound traffic on 4th Avenue for the first time in over a decade. -CCS is the most intense Commercial Zoning district offered by the City of Post Falls. Eastern end of the City of Post Falls focused " downtown district"