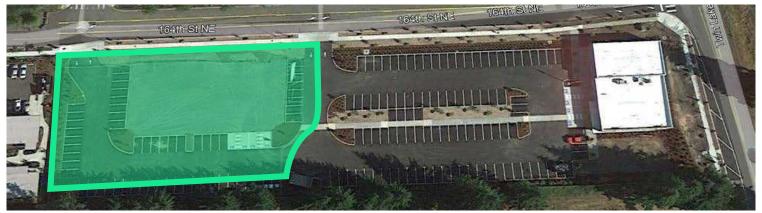

## Land Highlights

- + Land Highlights
  - 0.96 Land acres
- + Building Highlights
  - Approved for 24,000 RSF Building
  - 2 story, 75 ft. x 150 ft. footprint
- + Parking: 60+ spaces with lot lights
- + Lighting: Street lights installed
- + Visibility: Direct access and visibility to I-5
- + Surrounding Area: Walking distance to Gissberg Twin Lakes Park, Office Depot, Costco, Target, Starbucks, and more restaurants/bars/cafes
- + Zoning: Commercial City of Marysville