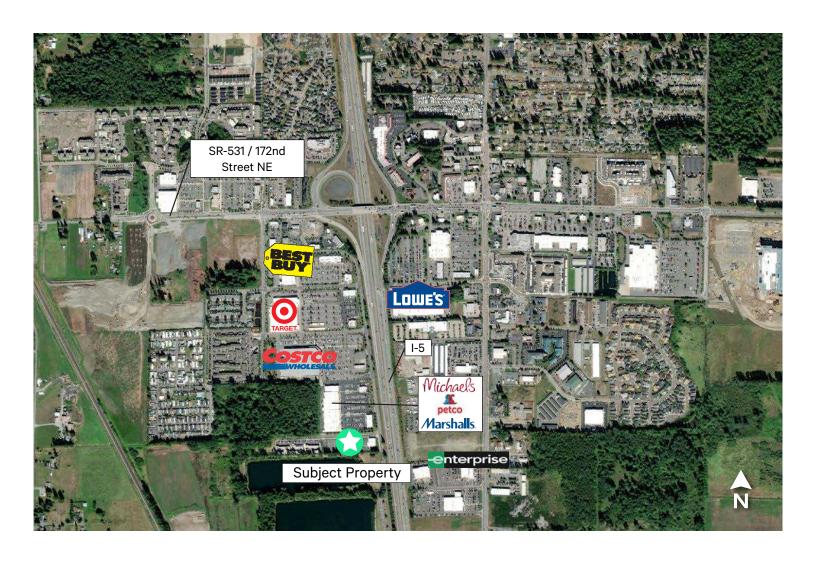

## Land Highlights

- + Land Highlights
  - 0.96 Land acres
- + Building Highlights
  - Approved for 24,000 RSF Building
  - 2 story, 75 ft. x 150 ft. footprint
- + Parking: 60+ spaces with lot lights
- + Lighting: Street lights installed
- + Visibility: Direct access and visibility to I-5
- + Surrounding Area: Walking distance to Gissberg Twin Lakes Park, Office Depot, Costco, Target, Starbucks, and more restaurants/bars/cafes
- + Zoning: Commercial City of Marysville