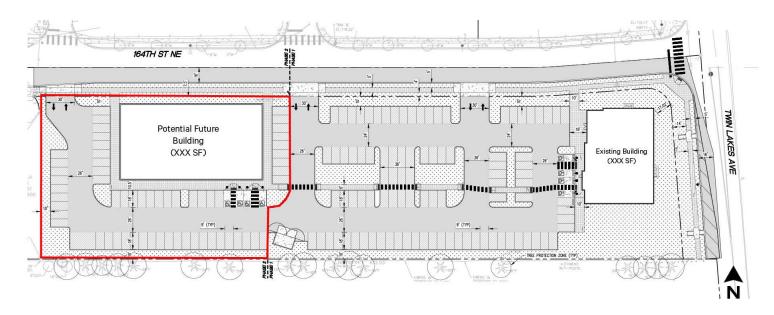

## Land Highlights

- + Land Highlights
  - 0.96 Land acres
- + Building Highlights
  - Approved for 24,000 RSF Building
  - 2 story, 75 ft. x 150 ft. footprint
- + Parking: 60+ spaces with lot lights
- + Lighting: Street lights installed
- + Visibility: Direct access and visibility to I-5
- + Surrounding Area: Walking distance to Gissberg Twin Lakes Park, Office Depot, Costco, Target, Starbucks, and more restaurants/bars/cafes
- + Zoning: Commercial City of Marysville