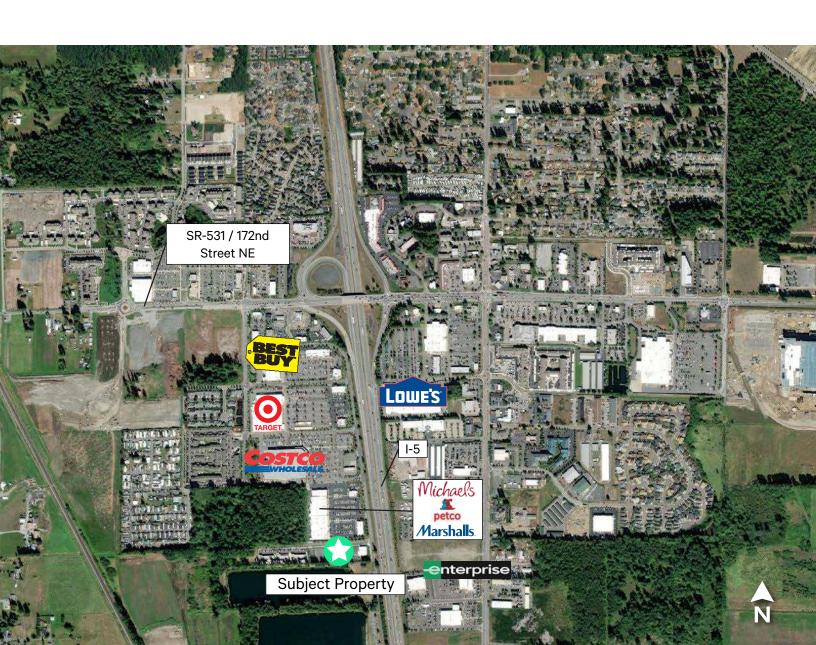

## Land Highlights

- + Land Highlights
  - 0.96 Land acres
- + Building Highlights
  - Approved for 24,000 RSF Building
  - 2 story, 75 ft. x 150 ft. footprint
- + Parking: 60+ spaces with lot lights
- + Lighting: Street lights installed
- + Visibility: Direct access and visibility to I-5
- + Surrounding Area: Walking distance to Gissberg Twin Lakes Park, Office Depot, Costco, Target, Starbucks, and more restaurants/bars/cafes
- + Zoning: Commercial City of Marysville