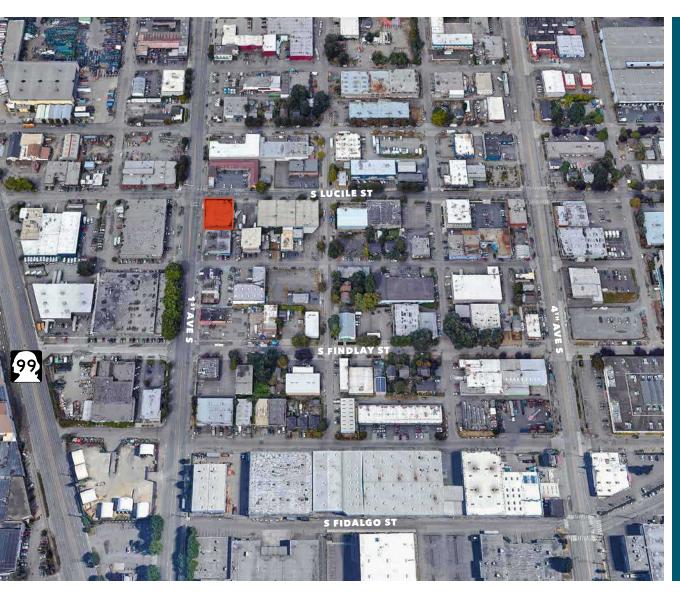

## Seattle Consign Center

5506 1<sup>ST</sup> AVE S, SEATTLE, WA

0.28 acre lot for sale

EVAN LUGAR 206.248.6505 evan.lugar@kidder.com MATT MURRAY 206.248.6541 matt.murray@kidder.com

## Seattle Consign Center

5506 1ST AVE S, SEATTLE, WA

**LOT** .28 AC

**BUILDING** 13,416 SF

**WAREHOUSE** 7,881 SF

**OFFICE** 1,035 SF

**MEZZANINE** 4,500 SF

**CLEAR HEIGHT** 18'