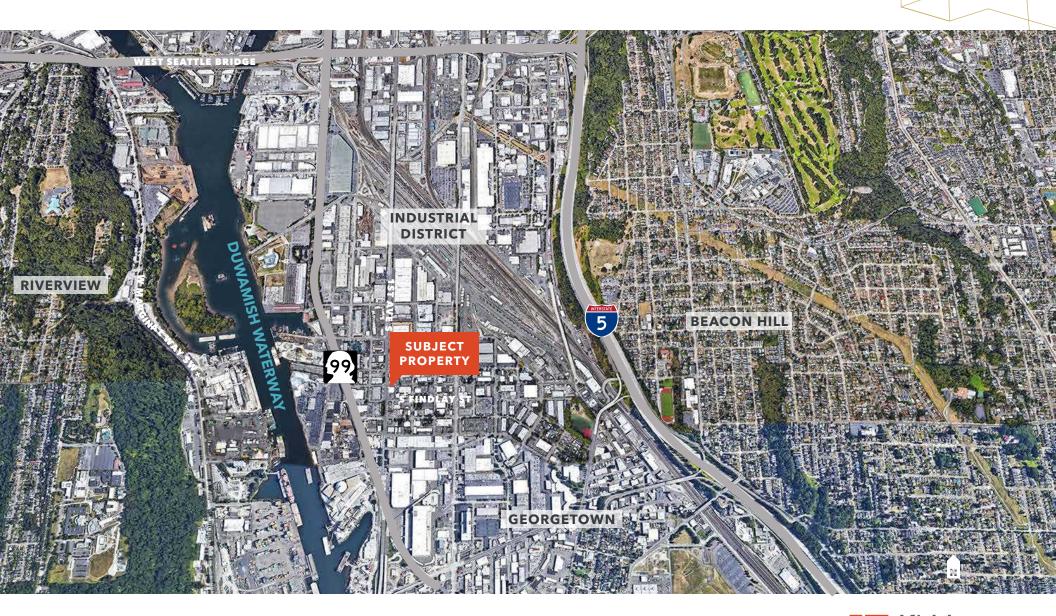

## Seattle Consign Center

5506 1<sup>ST</sup> AVE S, SEATTLE, WA

0.28 acre lot for sale

EVAN LUGAR 206.248.6505 evan.lugar@kidder.com MATT MURRAY 206.248.6541 matt.murray@kidder.com

## Seattle Consign Center

5506 1ST AVE S, SEATTLE, WA

**LOT** .28 AC

**BUILDING** 13,416 SF

**WAREHOUSE** 7,881 SF

**OFFICE** 1,035 SF

**MEZZANINE** 4,500 SF

**CLEAR HEIGHT** 18'