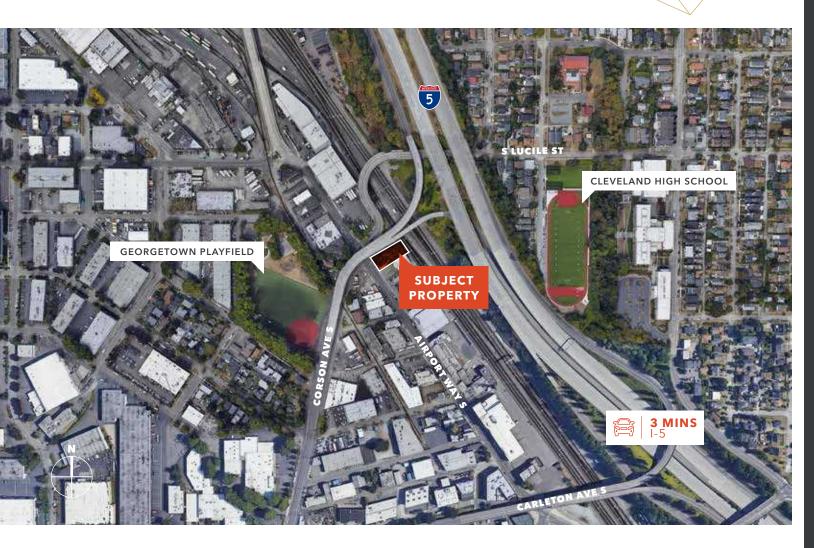

**LOCATED** in the heart of Georgetown

**68 FEET** of frontage

**AIRPORT WAY** exposure

IG2 U/85 zoning

POTENTIAL development site

**GREAT** contractor yard

**WALKING** distance to restaurants

**AVAILABLE** now