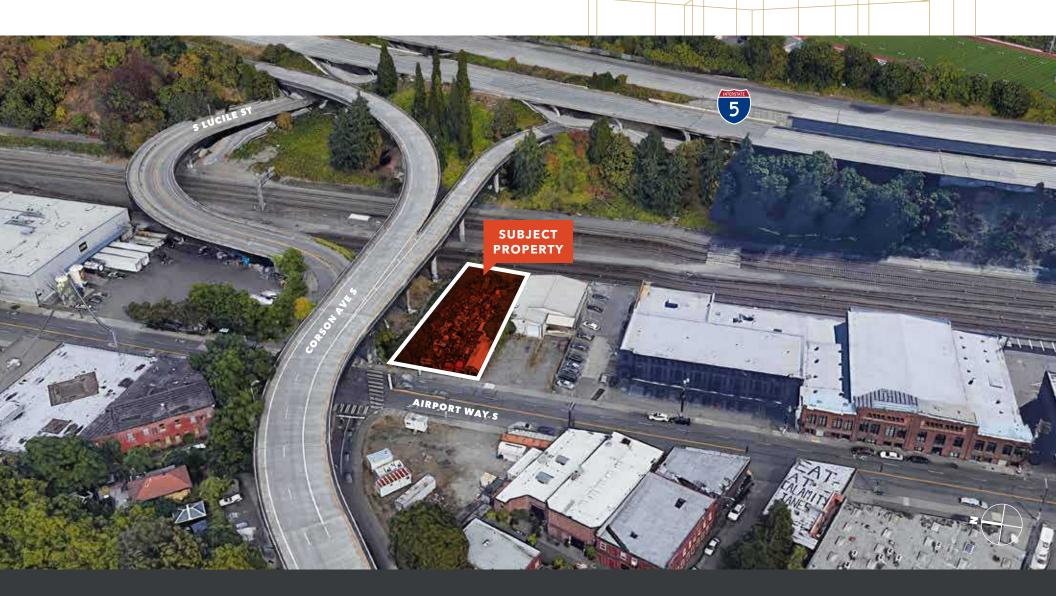

### Allmetal Co. Property

5610 AIRPORT WAY S, SEATTLE, WA

JIM KIDDER, sion 206.248.7328 jim.kidder@kidder.com NICK RAMIREZ 206.248.6521 nick.ramirez@kidder.com

KIDDER.COM

**PRICE** \$1,250,000

9,424 SF total land

**LOCATED** in the heart of Georgetown

**68 FEET** of frontage

**AIRPORT WAY** exposure

IG2 U/85 zoning

POTENTIAL development site

**GREAT** contractor yard

**WALKING** distance to restaurants

**AVAILABLE** now