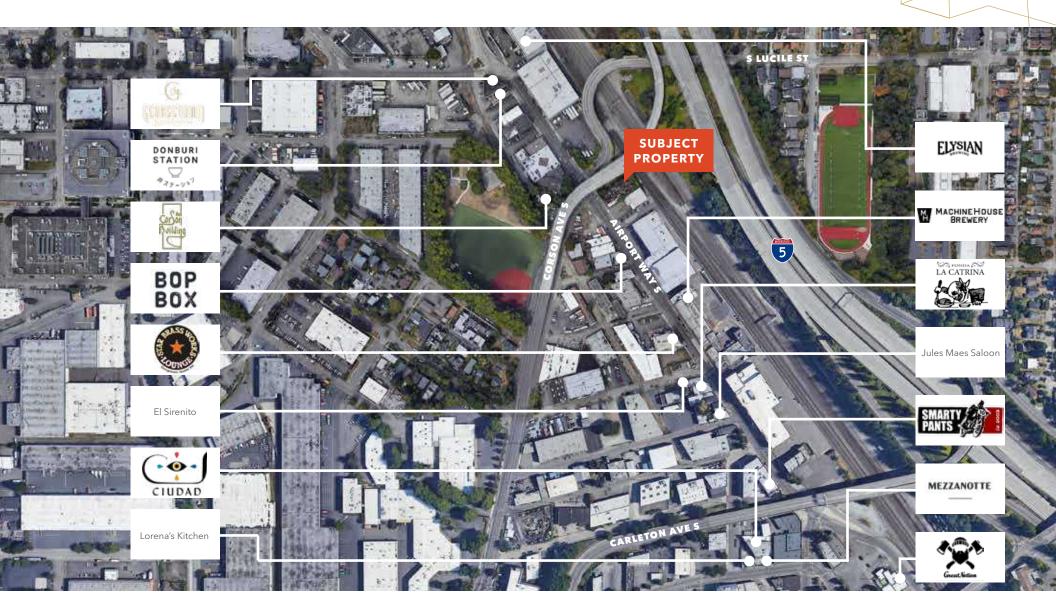

**LOCATED** in the heart of Georgetown

**68 FEET** of frontage

**AIRPORT WAY** exposure

IG2 U/85 zoning

POTENTIAL development site

**GREAT** contractor yard

**WALKING** distance to restaurants

**AVAILABLE** now