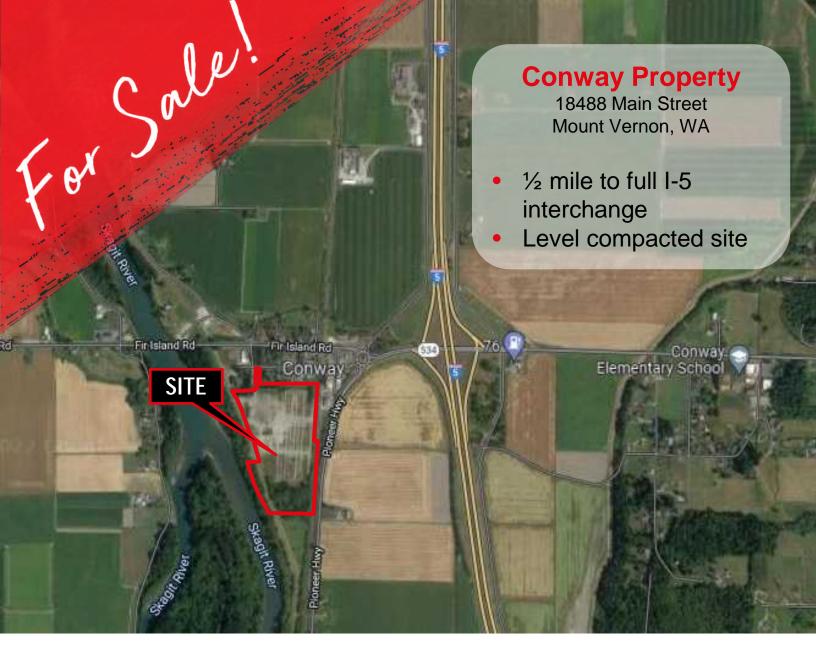

## Conway Property Available For Sale

18488 Main Street, Mount Vernon, WA 98273

## 31.1 acres (24 acres useable)

- Approximately 5,610 SF building on site with 2 floors
- ½ mile to I-5/ SR-534