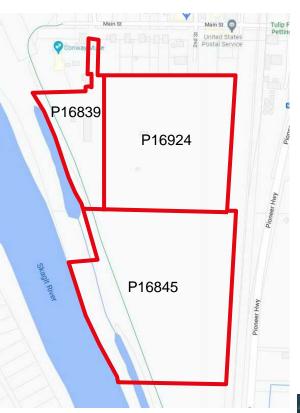

Property Address 18488 Main Street, Mount Vernon, WA

Land Area 31.1 acres (1,354,716 SF)

Useable Size 24 acres (1,045,440 SF)

Utilities to Site Electrical & water – no sewer, only septic

Tax Parcel #s Skagit County – P16839, P16924, P16845