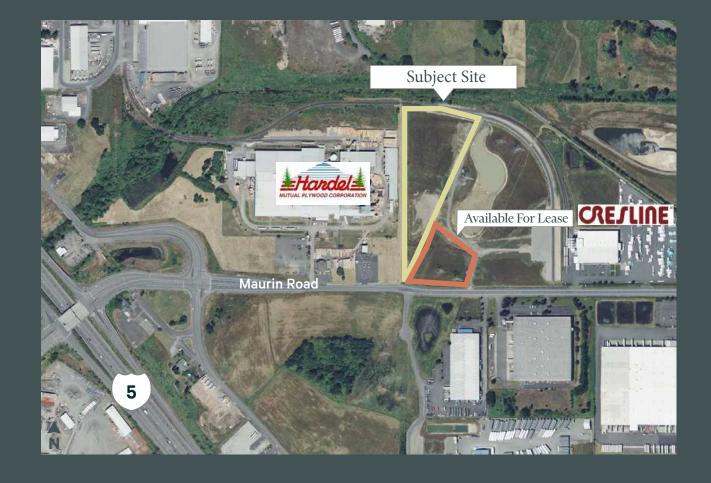

# Maurin Road Industrial Site

O Maurin Rd Chehalis, WA 98532 www.cbre.com/tacoma

## **Property Details**

- + Sale Price: \$1,917,000
  - Lease Rate: \$8,785 per month NNN
- + Parcel #:017743004001
- + Size:  $\pm 6.77$  acres
- + Zoning: Industrial
- + Rail available
- + Close access to I-5
- + Additional  $\pm 2.5$  acres available for lease, call for information

O Maurin Rd. | Chehalis, WA 98532