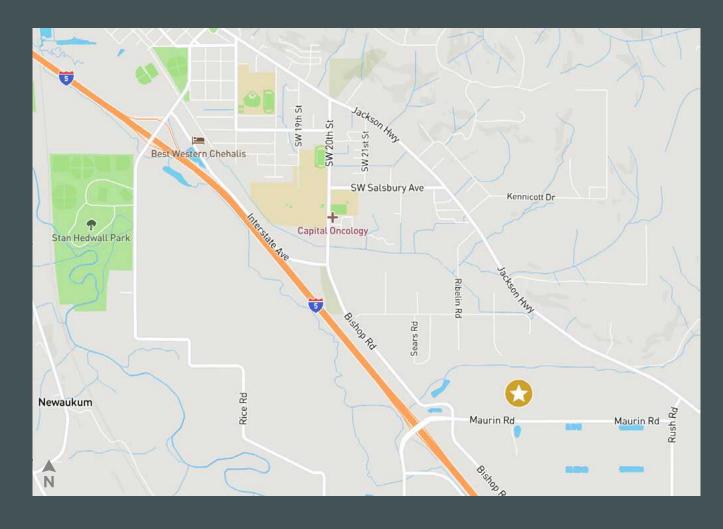

# Maurin Road Industrial Site

O Maurin Rd Chehalis, WA 98532 www.cbre.com/tacoma

## **Property Details**

- + Sale Price: \$1,917,000
  - Lease Rate: \$8,785 per month NNN
- + Parcel #:017743004001
- + Size:  $\pm 6.77$  acres
- + Zoning: Industrial
- + Rail available
- + Close access to I-5
- + Additional  $\pm 2.5$  acres available for lease, call for information





O Maurin Rd. | Chehalis, WA 98532

# Vicinity Map



# Contact Us

#### Teresa Patton

First Vice President +1 253 596 0043 teresa.patton@cbre.com

### **Don Moody**

Managing Broker +1 253 596 0045 don.moody@cbre.com

#### CBRE, Inc.

1201 Pacific Avenue Suite 1502 Tacoma, WA 98402

© 2022 CBRE, Inc. All rights reserved. This information has been obtained from sources believed reliable, but has not been verified for accuracy or completeness. You should conduct a careful, independent investigation of the property and verify all information. Any reliance on this information is solely at your own risk. CBRE and the CBRE logo are service marks of CBRE, Inc. All other marks displayed on this document are the property of their respective owners, and the use of such logos does not imply any affiliation with or endorsement of CBRE. Photos herein