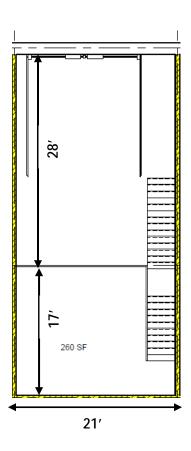

## **Exhibit B: Specification Sheet**

Association Name: Carolina Business Park Owner's Association

Association Dues: \$77.26/ Month

Total unit SF: 1,302 SF

**Ground Floor**: 945 SF (Dimensions: 21 ft. Wide X 45 ft. Deep) **Mezzanine**: 357 SF (Dimensions: 21 ft. Wide X 17 ft. Deep)