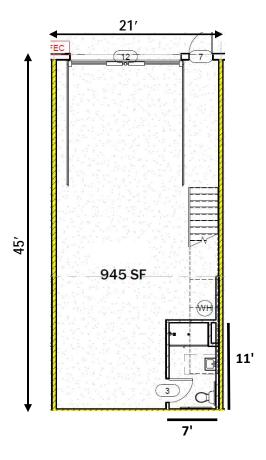

## **Exhibit B: Specification Sheet**

Association Name: Carolina Business Park Owner's Association

Association Dues: \$77.26/ Month

Total unit SF: 1,302 SF

**Ground Floor**: 945 SF (Dimensions: 21 ft. Wide X 45 ft. Deep) **Mezzanine**: 357 SF (Dimensions: 21 ft. Wide X 17 ft. Deep)

Clear Height: 14 ft. Clear height below Mezzanine.

8-10 ft. clear height above mezzanine.

**Roll-Up Door**: Chain hoist, viewing window for light.

Unit #'s: 2, 7, 10, & 15: 12 ft. Wide X 14. Ft tall Roll- Up Door