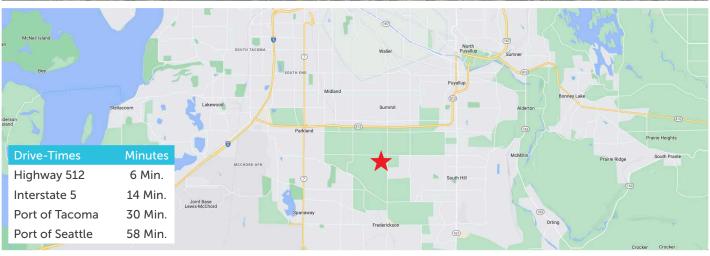

13208 & 13224 CANYON ROAD E | PUYALLUP, WA

#### WAREHOUSE FOR LEASE, BTS, OR YARD SPACE



#### **PROPERTY HIGHLIGHTS**

- 4.64 acre site
- Submitted for SEPA for 84,136 SF Building
- BTS options from 10,000 SF to 84,136 SF
- · Option for smaller building with yard





NICK RATZKE, SIOR 253.779.2414 nratzke@neilwalter.com BRUCE VALENTINE 253.779.2400 bvalentine@neilwalter.com CAMERON VALENTINE 253.779.2427 cvalentine@neilwalter.com

13208 & 13224 CANYON ROAD E | PUYALLUP, WA







NICK RATZKE, SIOR 253.779.2414 BRUCE VALENTINE 253.779.2400

bvalentine@neilwalter.com

**CAMERON VALENTINE** 253.779.2427

cvalentine@neilwalter.com

13208 & 13224 CANYON ROAD E PUYALLUP, WA





NICK RATZKE, SIOR 253.779.2414

nratzke@neilwalter.com

**BRUCE VALENTINE** 253.779.2400

bvalentine@neilwalter.com

**CAMERON VALENTINE** 253.779.2427

cvalentine@neilwalter.com

13208 & 13224 CANYON ROAD E | PUYALLUP, WA





NICK RATZKE, SIOR 253.779.2414

BRUCE VALENTINE 253.779.2400 bvalentine@neilwalter.com CAMERON VALENTINE 253.779.2427