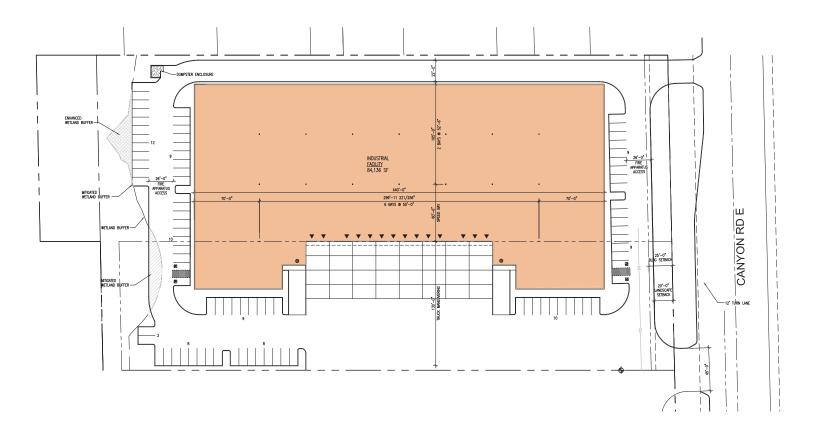

#### **PROPERTY HIGHLIGHTS**

- 4.64 acre site
- Submitted for SEPA for 84,136 SF Building
- BTS options from 10,000 SF to 84,136 SF
- · Option for smaller building with yard

NICK RATZKE, SIOR 253.779.2414 nratzke@neilwalter.com BRUCE VALENTINE 253.779.2400 bvalentine@neilwalter.com CAMERON VALENTINE 253.779.2427 cvalentine@neilwalter.com