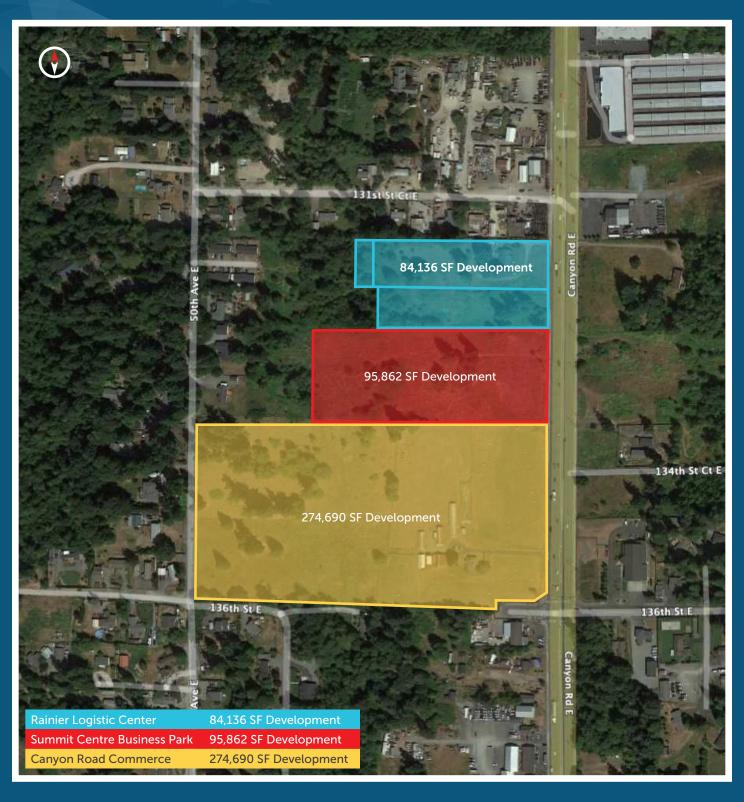

#### **PROPERTY HIGHLIGHTS**

- 4.64 acre site
- Submitted for SEPA for 84,136 SF Building
- BTS options from 10,000 SF to 84,136 SF
- · Option for smaller building with yard

NICK RATZKE, SIOR 253.779.2414 nratzke@neilwalter.com BRUCE VALENTINE 253.779.2400 bvalentine@neilwalter.com CAMERON VALENTINE 253.779.2427 cvalentine@neilwalter.com