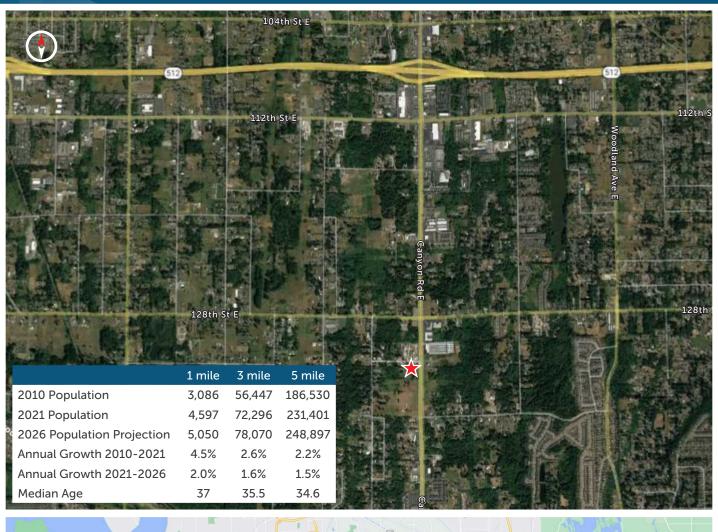

13208 & 13224 CANYON ROAD E | PUYALLUP, WA

#### WAREHOUSE FOR LEASE, BTS, OR YARD SPACE



#### **PROPERTY HIGHLIGHTS**

- 4.64 acre site
- Submitted for SEPA for 84,136 SF Building
- BTS options from 10,000 SF to 84,136 SF
- · Option for smaller building with yard





NICK RATZKE, SIOR 253.779.2414 nratzke@neilwalter.com BRUCE VALENTINE 253.779.2400 bvalentine@neilwalter.com CAMERON VALENTINE 253.779.2427 cvalentine@neilwalter.com

13208 & 13224 CANYON ROAD E | PUYALLUP, WA







NICK RATZKE, SIOR 253.779.2414 BRUCE VALENTINE 253.779.2400

bvalentine@neilwalter.com

**CAMERON VALENTINE** 253.779.2427

cvalentine@neilwalter.com

13208 & 13224 CANYON ROAD E PUYALLUP, WA





NICK RATZKE, SIOR 253.779.2414

nratzke@neilwalter.com

**BRUCE VALENTINE** 253.779.2400

bvalentine@neilwalter.com

**CAMERON VALENTINE** 253.779.2427

cvalentine@neilwalter.com

13208 & 13224 CANYON ROAD E | PUYALLUP, WA





NICK RATZKE, SIOR 253.779.2414

BRUCE VALENTINE 253.779.2400 bvalentine@neilwalter.com CAMERON VALENTINE 253.779.2427