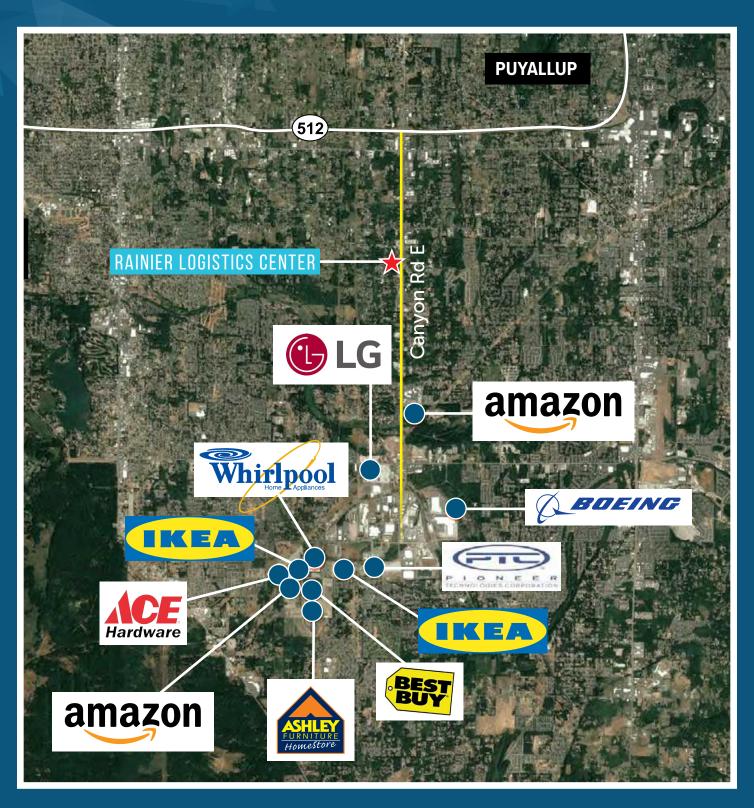

GHLIGHTS**

- 4.64 acre site
- Submitted for SEPA for 84,136 SF Building
- BTS options from 10,000 SF to 84,136 SF
- · Option for smaller building with yard





NICK RATZKE, SIOR 253.779.2414 nratzke@neilwalter.com BRUCE VALENTINE 253.779.2400 bvalentine@neilwalter.com CAMERON VALENTINE 253.779.2427 cvalentine@neilwalter.com

13208 & 13224 CANYON ROAD E | PUYALLUP, WA







NICK RATZKE, SIOR 253.779.2414 BRUCE VALENTINE 253.779.2400

bvalentine@neilwalter.com

**CAMERON VALENTINE** 253.779.2427

cvalentine@neilwalter.com

13208 & 13224 CANYON ROAD E PUYALLUP, WA





NICK RATZKE, SIOR 253.779.2414

nratzke@neilwalter.com

**BRUCE VALENTINE** 253.779.2400

bvalentine@neilwalter.com

**CAMERON VALENTINE** 253.779.2427

cvalentine@neilwalter.com

13208 & 13224 CANYON ROAD E | PUYALLUP, WA





NICK RATZKE, SIOR 253.779.2414

BRUCE VALENTINE 253.779.2400 bvalentine@neilwalter.com CAMERON VALENTINE 253.779.2427