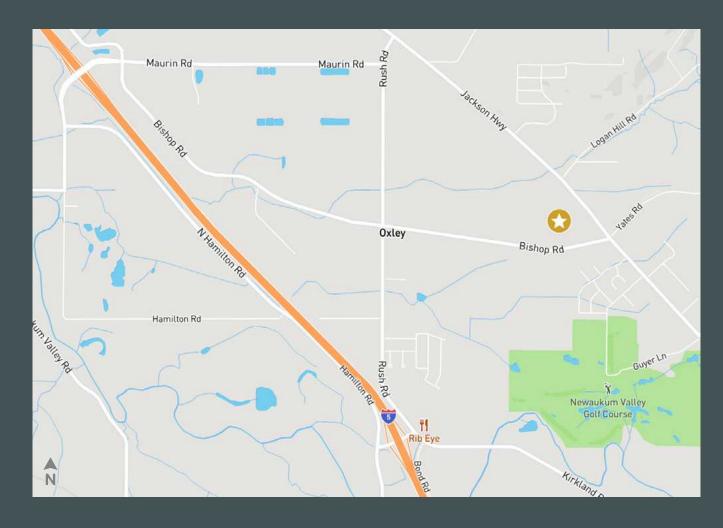

# Bishop Road I Industrial Site

O Bishop Rd Chehalis, WA 98532 www.cbre.com/tacoma

# **Property Details**

- + Sale Price: \$8,443,000
- + Parcel #: 010735000000, 010736000000, 017801000000, 017857002002, 017861003000
- + Size: ±33.66 acres
- + Zoning: Industrial
- + Close access to I-5





O Bishop Rd. | Chehalis, WA 98532

# Vicinity Map



# **Contact Us**

#### Teresa Patton

First Vice President +1 253 596 0043 teresa.patton@cbre.com

### **Don Moody**

Managing Broker +1 253 596 0045 don.moody@cbre.com

#### CBRE, Inc.

1201 Pacific Avenue Suite 1502 Tacoma, WA 98402

© 2022 CBRE, Inc. All rights reserved. This information has been obtained from sources believed reliable, but has not been verified for accuracy or completeness. You should conduct a careful, independent investigation of the property and verify all information. Any reliance on this information is solely at your own risk. CBRE and the CBRE logo are service marks of CBRE, Inc. All other marks displayed on this document are the property of their respective owners, and the use of such logos does not imply any affiliation with or endorsement of CBRE. Photos her