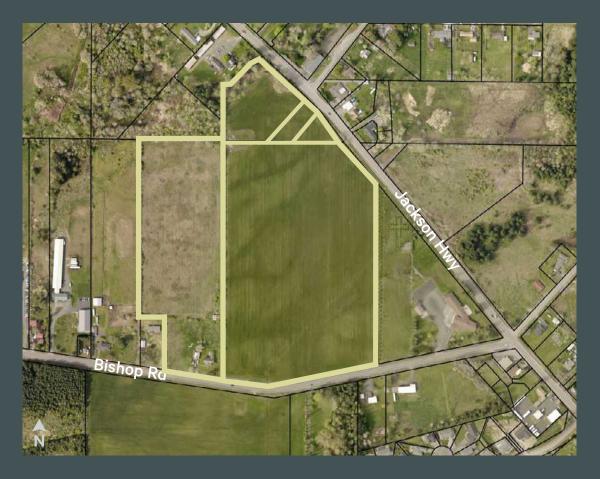

# **Property Details**

- + Sale Price: \$8,443,000
- + Parcel #: 010735000000, 010736000000, 017801000000, 017857002002, 017861003000
- + Size: ±33.66 acres
- + Zoning: Industrial
- + Close access to I-5

O Bishop Rd. | Chehalis, WA 98532