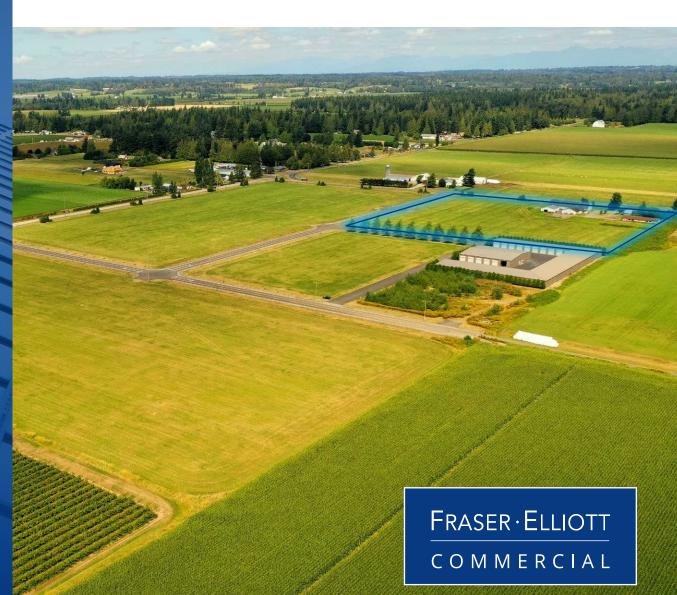

#### **Address**

2301 Main St, Lynden, WA

#### **Available Area**

9.53 Acre Lot in Lynden Industrial Park

### **OPPORTUNITY**

9.53 Acre parcel (NE Corner) piece. Open to a wide variety of project types. Site stormwater retention completed. Buyer to assume open space taxes (if applicable). All other parcels sold (or under contract currently) Last site available for Lynden Business park!