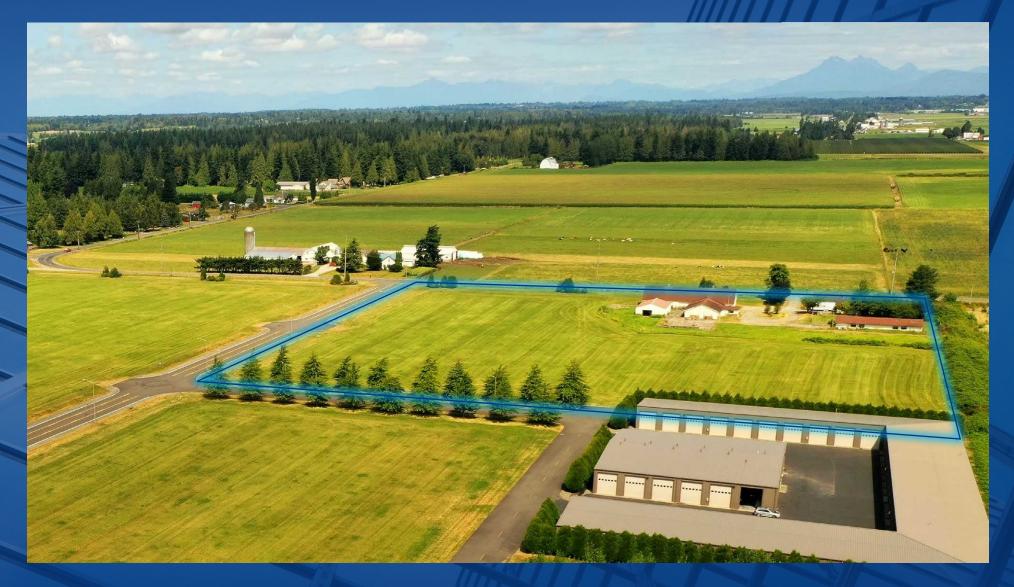

#### **Available Area**

9.53 Acre Lot in Lynden Industrial Park

### **OPPORTUNITY**

9.53 Acre parcel (NE Corner) piece. Open to a wide variety of project types. Site stormwater retention completed. Buyer to assume open space taxes (if applicable). All other parcels sold (or under contract currently) Last site available for Lynden Business park!