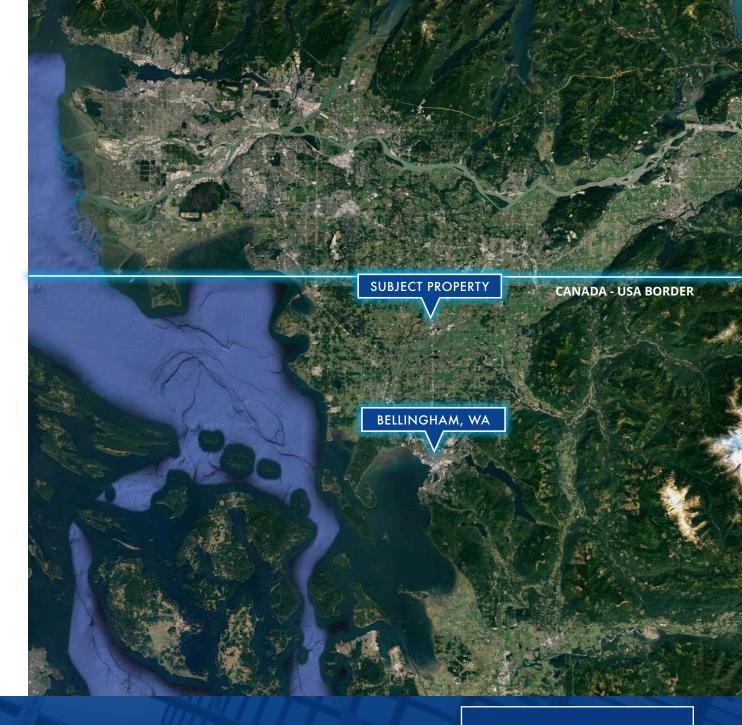

#### Location

Right off the Guide Meridian Rd. and 8 mins east of I-5.

# HIGHLIGHTS

ATTRACTIVE BUSINESS ENVIRONMENT

HIGHLY ACCESSIBLE
On Guide Meridian Rd. 8 mins east of I-5.

AIRPORT NEARBY 25 mins to Bellingham (BLI)

360.980.8731

info@thefirmrealestate.com

# **LOCATION**

Lynden, Washington

VANCOUVER, BC

**SEATTLE, WASHINGTON** 

360.980.8731

info@thefirmrealestate.com

© 2022 The Firm Real Estate Services Ltd. All rights reserved.

E. & O.E.: The information contained herein was obtained from sources that we deem reliable and, while thought to be correct, is not guaranteed by The Firm Real Estate Services Ltd. and/or; Fraser Elliott Real Estate Group.