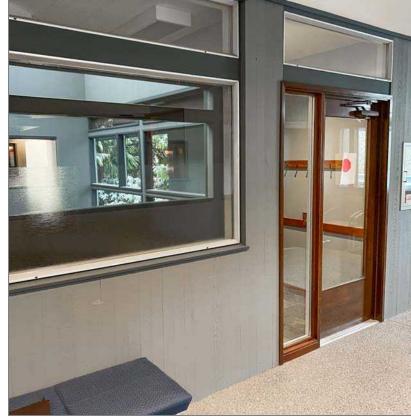

## **COMMENTS**

Bellingham's best known dental building, this opportunity is for a dental practice positioned as a start-up, additional office location, relocation, or for an established practice considering a new office. The subject property is designed as a completed dental office with six operatories, reception, waiting area, office and staff lounge, sterilization. The condominium includes a shared mechanical room, ADA bathrooms, x-ray, and monument signage. The property offers an abundance of parking, nicely landscaped atrium and waiting area. This property is well maintained and secured.