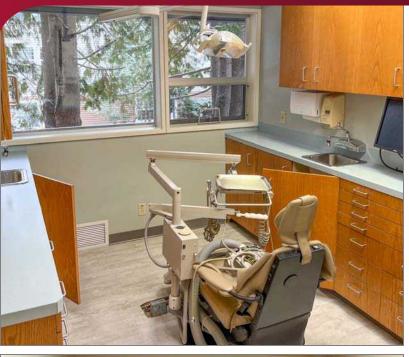

## **COMMENTS**

Bellingham's best known dental building, this opportunity is for a dental practice positioned as a start-up, additional office location, relocation, or for an established practice considering a new office. The subject property is designed as a completed dental office with six operatories, reception, waiting area, office and staff lounge, sterilization. The condominium includes a shared mechanical room, ADA bathrooms, x-ray, and monument signage. The property offers an abundance of parking, nicely landscaped atrium and waiting area. This property is well maintained and secured.