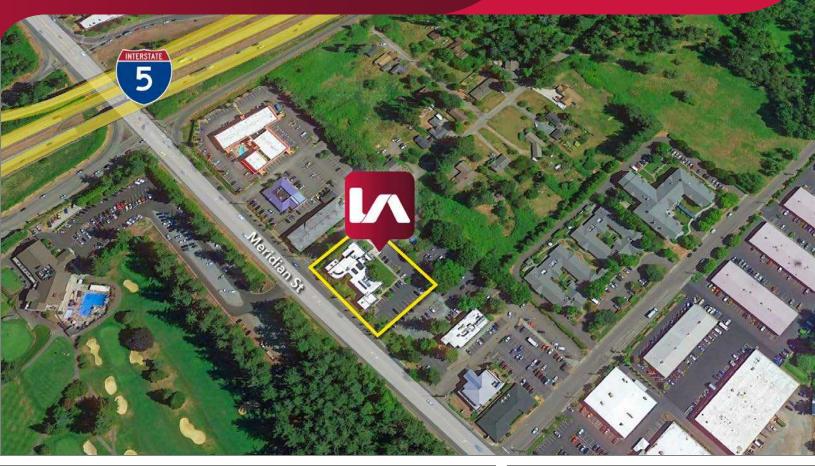

Located just off of 1-5 on the Major arterial of Meridian Avenue. This location is well known with a long history of successful business practices.