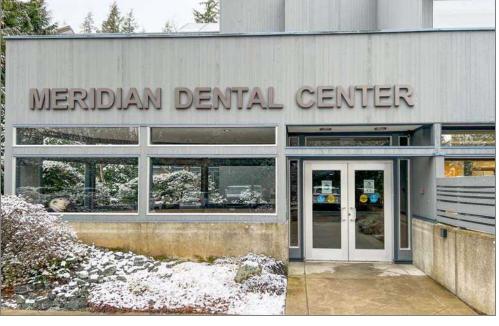

## **COMMENTS**

Bellingham's best known dental building, this opportunity is for a dental practice positioned as a start-up, additional office location, relocation, or for an established practice considering a new office. The subject property is designed as a completed dental office with six operatories, reception, waiting area, office and staff lounge, sterilization. The condominium includes a shared mechanical room, ADA bathrooms, x-ray, and monument signage. The property offers an abundance of parking, nicely landscaped atrium and waiting area. This property is well maintained and secured.

# Office for Sale MERIDIAN DENTAL BUILDING

3628 Meridian Street, Suite 2A, Bellingham, WA 98225