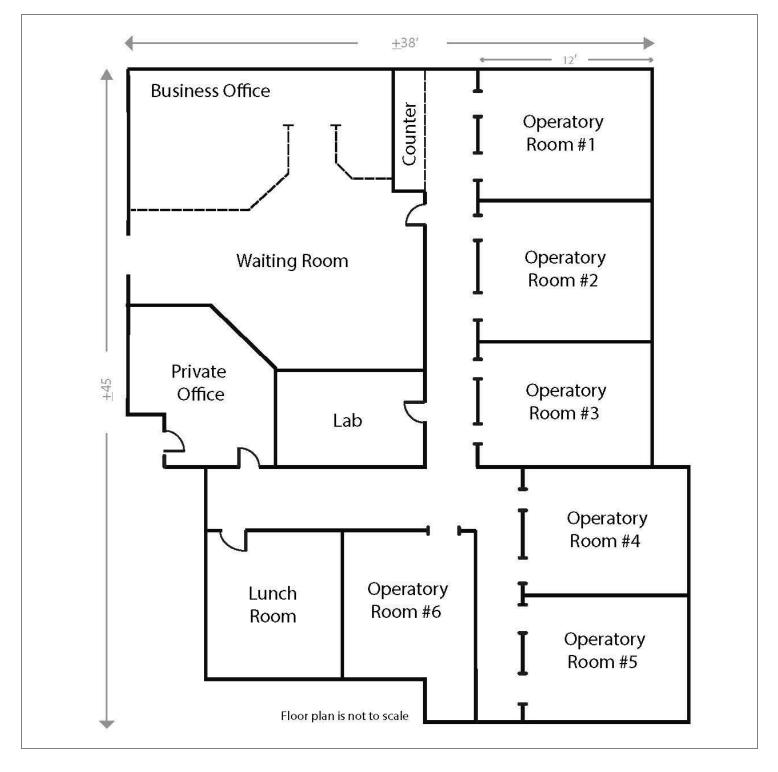

## **COMMENTS**

Bellingham's best known dental building, this opportunity is for a dental practice positioned as a start-up, additional office location, relocation, or for an established practice considering a new office. The subject property is designed as a completed dental office with six operatories, reception, waiting area, office and staff lounge, sterilization. The condominium includes a shared mechanical room, ADA bathrooms, x-ray, and monument signage. The property offers an abundance of parking, nicely landscaped atrium and waiting area. This property is well maintained and secured.