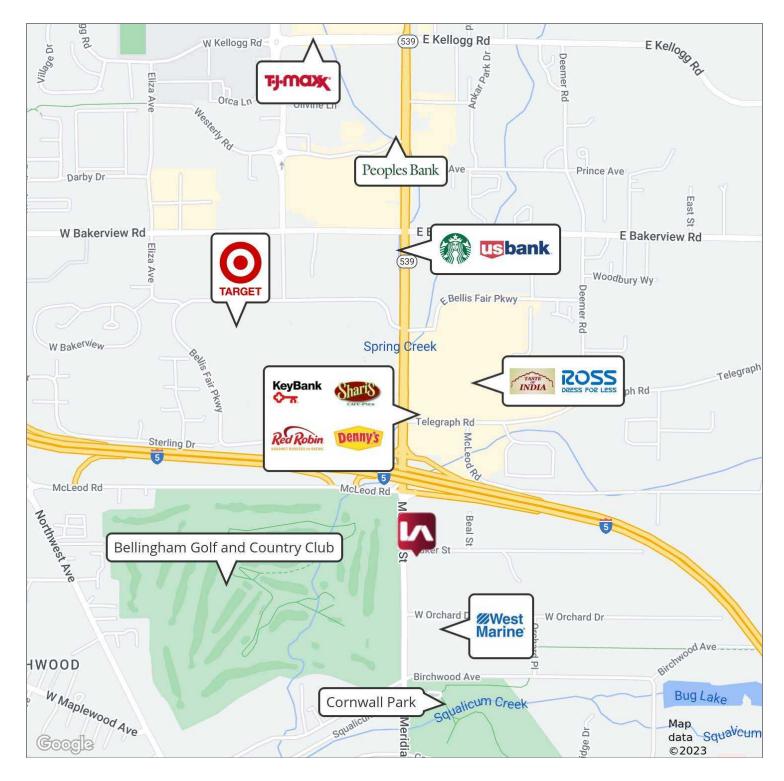

Located just off of 1-5 on the Major arterial of Meridian Avenue. This location is well known with a long history of successful business practices.