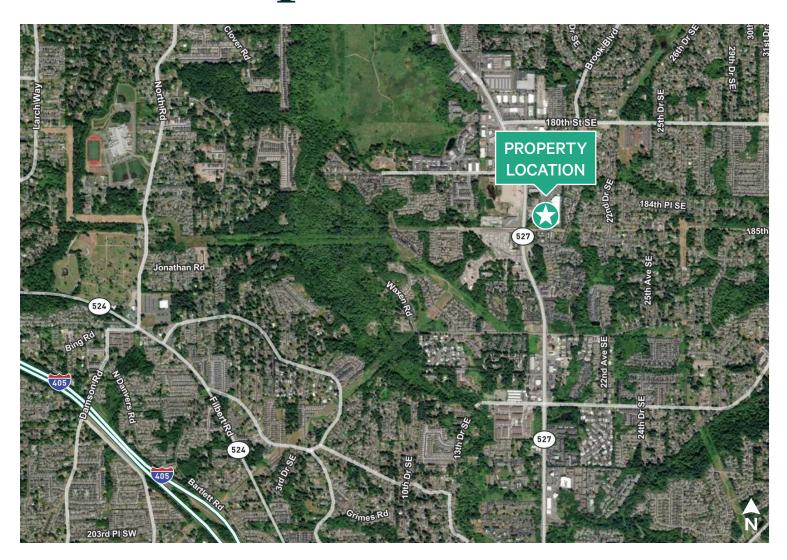

# Bothell-Everett Highway

18527 Bothell-Everett Hwy Bothell, WA 98012



### **PROPERTY FEATURES**

- + Located on Bothell-Everett Highway, Snohomish County
- + Excellent access to 1-5 and 405 freeways
- + Zoned NB, Snohomish County
- + Traffic volume 35,000 cars per day
- + Ability to accommodate a variety of commercial and multifamily uses

### **AVAILABLE AREA**

- + Land Size: ±3.42 Acres, ±148.975 SF
- + Parcel Number: 270518-001-050-00

**Purchase Price: Call Brokers** 

## Property Photos



## For Sale







## Area Map



## **Contact Us**

#### Ric Brandt

Senior Vice President +1 425 462 6901 ric.brandt@cbre.com

#### John Bauer

Senior Vice President +1 425 462 6906 john.bauer@cbre.com

#### Erik Larson

First Vice President +1 425 462 6954 erik.larson@cbre.com

### CBRE, Inc.

929 108th Avenue NE Suite 700 Bellevue, WA 98004

© 2023 CBRE, Inc. All rights reserved. This information has been obtained from sources believed reliable, but has not been verified for accuracy or completeness. You should conduct a careful, independent investigation of the property and verify all information. Any reliance on this information is solely at your own risk. CBRE and the CBRE logo are service marks of CBRE, Inc. All other marks displayed on this document are the property of their respective owners, and the use of suc