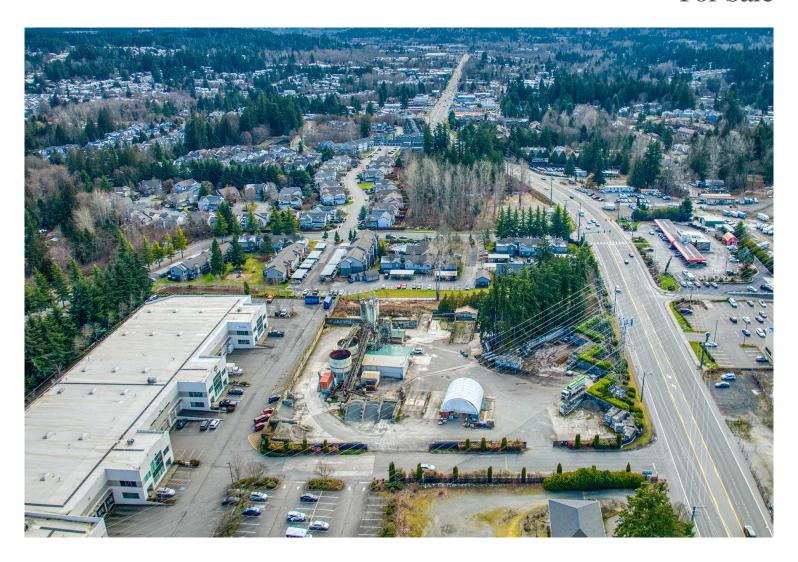

# Bothell-Everett Highway

18527 Bothell-Everett Hwy Bothell, WA 98012



### **PROPERTY FEATURES**

- + Located on Bothell-Everett Highway, Snohomish County
- + Excellent access to 1-5 and 405 freeways
- + Zoned NB, Snohomish County
- + Traffic volume 35,000 cars per day
- + Ability to accommodate a variety of commercial and multifamily uses

### **AVAILABLE AREA**

- + Land Size: ±3.42 Acres, ±148.975 SF
- + Parcel Number: 270518-001-050-00

**Purchase Price: Call Brokers** 

## Property Photos



## For Sale







## Area Map



## **Contact Us**

#### Ric Brandt

Senior Vice President +1 425 462 6901 ric.brandt@cbre.com

#### John Bauer

Senior Vice President +1 425 462 6906 john.bauer@cbre.com

#### Erik Larson

First Vice President +1 425 462 6954 erik.larson@cbre.com

### CBRE, Inc.

929 108th Avenue NE Suite 700 Bellevue, WA 98004

© 2023 CBRE, Inc. All rights reserved. This information has been obtained from sources believed reliable, but has not been verified for accuracy or completeness. You should conduct a careful, independent investigation of the property and verify all information. Any reliance on this information is solely at your own risk. CBRE and the CBRE logo are service marks of CBRE, Inc. All other marks displayed on this document are the property of their respective owners,