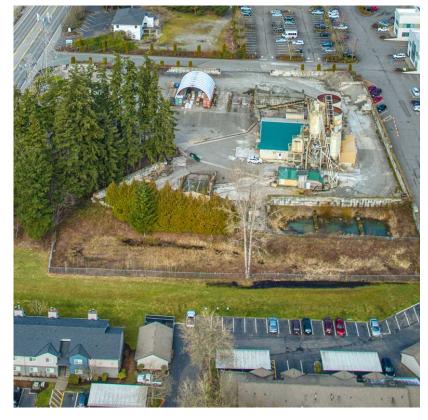

# Bothell-Everett Highway

18527 Bothell-Everett Hwy Bothell, WA 98012



### **PROPERTY FEATURES**

- + Located on Bothell-Everett Highway, Snohomish County
- + Excellent access to 1-5 and 405 freeways
- + Zoned NB, Snohomish County
- + Traffic volume 35,000 cars per day
- + Ability to accommodate a variety of commercial and multifamily uses

### **AVAILABLE AREA**

- + Land Size: ±3.42 Acres, ±148.975 SF
- + Parcel Number: 270518-001-050-00

**Purchase Price: Call Brokers** 

## Property Photos



## For Sale







## Area Map



## **Contact Us**

#### Ric Brandt

Senior Vice President +1 425 462 6901 ric.brandt@cbre.com

#### John Bauer

Senior Vice President +1 425 462 6906 john.bauer@cbre.com

#### Erik Larson

First Vice President +1 425 462 6954 erik.larson@cbre.com

### CBRE, Inc.

929 108th Avenue NE Suite 700 Bellevue, WA 98004

© 2023 CBRE, Inc. All rights reserved. This information has been obtained from sources believed reliable, but has not been verified for accuracy or completeness. You should conduct a careful, independent investigation of the property and verify all information. Any reliance on this information is solely at your own risk. CBRE and the CBRE logo are service marks of CBRE, Inc. All other marks displayed on this document are the property of their respective owners, a