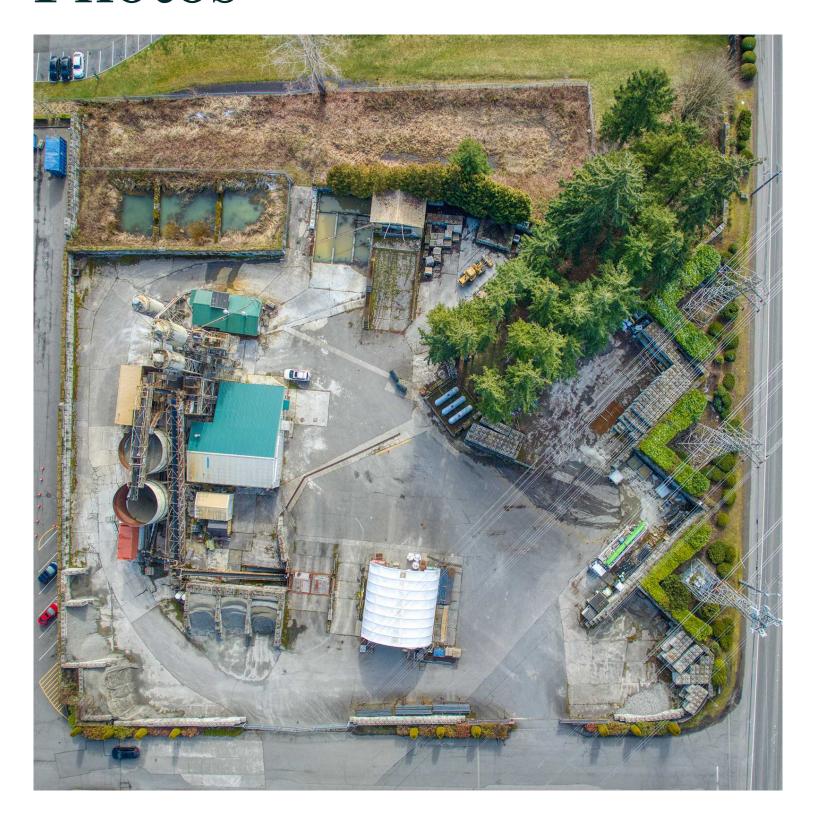

# Bothell-Everett Highway

18527 Bothell-Everett Hwy Bothell, WA 98012



### **PROPERTY FEATURES**

- + Located on Bothell-Everett Highway, Snohomish County
- + Excellent access to 1-5 and 405 freeways
- + Zoned NB, Snohomish County
- + Traffic volume 35,000 cars per day
- + Ability to accommodate a variety of commercial and multifamily uses

### **AVAILABLE AREA**

- + Land Size: ±3.42 Acres, ±148.975 SF
- + Parcel Number: 270518-001-050-00

**Purchase Price: Call Brokers** 

## Property Photos



## For Sale







## Area Map



## **Contact Us**

#### Ric Brandt

Senior Vice President +1 425 462 6901 ric.brandt@cbre.com

#### John Bauer

Senior Vice President +1 425 462 6906 john.bauer@cbre.com

#### Erik Larson

First Vice President +1 425 462 6954 erik.larson@cbre.com

### CBRE, Inc.

929 108th Avenue NE Suite 700 Bellevue, WA 98004

© 2023 CBRE, Inc. All rights reserved. This information has been obtained from sources believed reliable, but has not been verified for accuracy or completeness. You should conduct a careful, independent investigation of the property and verify all information. Any reliance on this information is solely at your own risk. CBRE and the CBRE logo are service marks of CBRE, Inc. All other marks displayed on this document are the property of their res