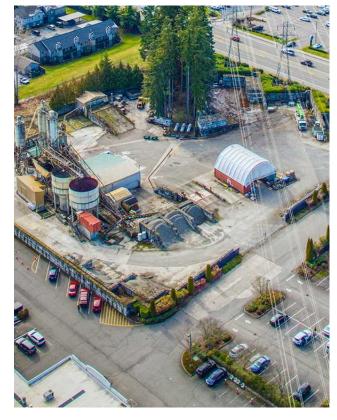

# Bothell-Everett Highway

18527 Bothell-Everett Hwy Bothell, WA 98012



### **PROPERTY FEATURES**

- + Located on Bothell-Everett Highway, Snohomish County
- + Excellent access to 1-5 and 405 freeways
- + Zoned NB, Snohomish County
- + Traffic volume 35,000 cars per day
- + Ability to accommodate a variety of commercial and multifamily uses

### **AVAILABLE AREA**

- + Land Size: ±3.42 Acres, ±148.975 SF
- + Parcel Number: 270518-001-050-00

**Purchase Price: Call Brokers** 

## Property Photos



## For Sale







## Area Map



## **Contact Us**

#### Ric Brandt

Senior Vice President +1 425 462 6901 ric.brandt@cbre.com

#### John Bauer

Senior Vice President +1 425 462 6906 john.bauer@cbre.com

#### Erik Larson

First Vice President +1 425 462 6954 erik.larson@cbre.com

### CBRE, Inc.

929 108th Avenue NE Suite 700 Bellevue, WA 98004

© 2023 CBRE, Inc. All rights reserved. This information has been obtained from sources believed reliable, but has not been verified for accuracy or completeness. You should conduct a careful, independent investigation of the property and verify all information. Any reliance on this information is solely at your own risk. CBRE and the CBRE logo are service marks of CBRE, Inc. All other marks displayed on this document are the property of their respective owners, and