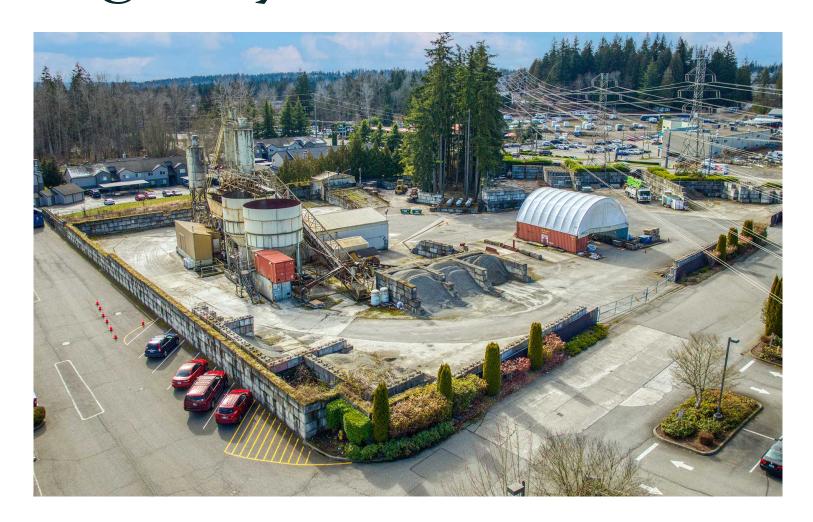

# Bothell-Everett Highway

18527 Bothell-Everett Hwy Bothell, WA 98012



### **PROPERTY FEATURES**

- + Located on Bothell-Everett Highway, Snohomish County
- + Excellent access to 1-5 and 405 freeways
- + Zoned NB, Snohomish County
- + Traffic volume 35,000 cars per day
- + Ability to accommodate a variety of commercial and multifamily uses

### **AVAILABLE AREA**

- + Land Size: ±3.42 Acres, ±148.975 SF
- + Parcel Number: 270518-001-050-00

**Purchase Price: Call Brokers** 

## Property Photos



## For Sale







## Area Map



## **Contact Us**

#### Ric Brandt

Senior Vice President +1 425 462 6901 ric.brandt@cbre.com

#### John Bauer

Senior Vice President +1 425 462 6906 john.bauer@cbre.com

#### Erik Larson

First Vice President +1 425 462 6954 erik.larson@cbre.com

### CBRE, Inc.

929 108th Avenue NE Suite 700 Bellevue, WA 98004

© 2023 CBRE, Inc. A