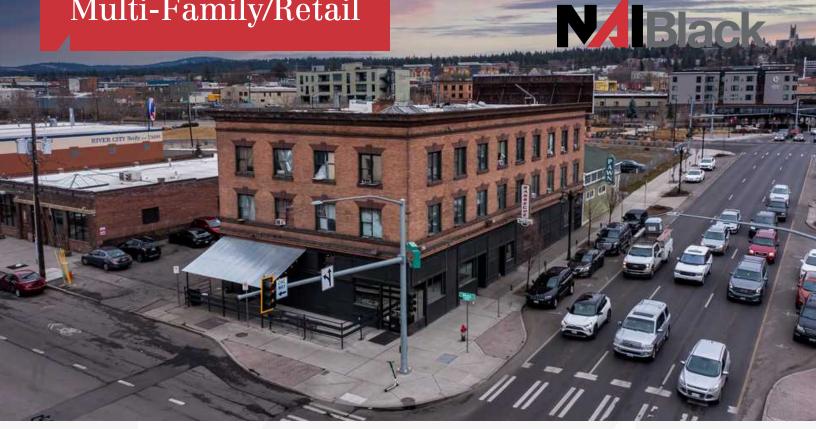

### 2 & 10 E. Main Ave.

Spokane, Washington 99202

#### **Property Highlights**

- Two Parcels
- Total Combined Lot Size: 10,000 SF +/-
- Building Size: 14,700 SF +/-
- 42 Units SRO
- Built in 1909
- Laundry Room
- One Bath and Shower per Floor
- Red Lion Pub and Grill Occupies all of the Street Level Retail Space

#### Sale Price: \$2,300,000

For more information