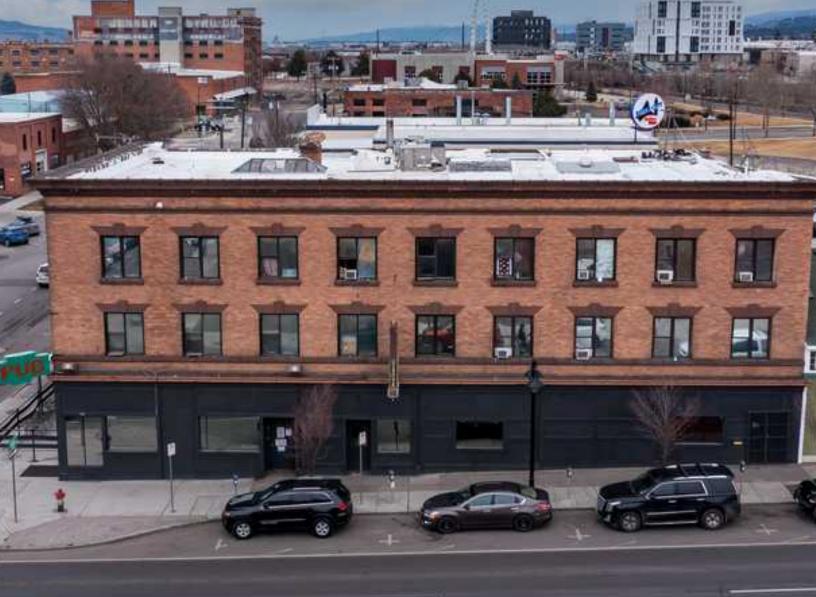

### 2 & 10 E. Main Ave.

Spokane, Washington 99202

#### **Property Highlights**

- Two Parcels
- Total Combined Lot Size: 10,000 SF +/-
- Building Size: 14,700 SF +/-
- 42 Units SRO
- Built in 1909
- Laundry Room
- One Bath and Shower per Floor
- Red Lion Pub and Grill Occupies all of the Street Level Retail Space