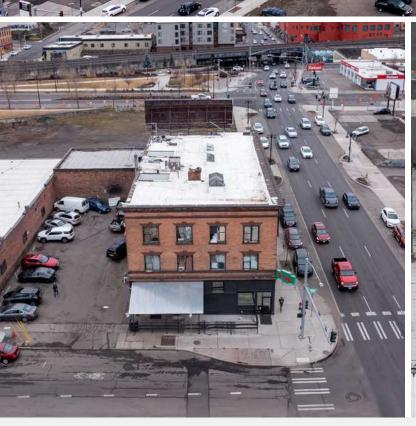

### 2 & 10 E. Main Ave.

Spokane, Washington 99202

#### **Property Highlights**

- Two Parcels
- Total Combined Lot Size: 10,000 SF +/-
- Building Size: 14,700 SF +/-
- 42 Units SRO
- Built in 1909
- Laundry Room
- One Bath and Shower per Floor
- Red Lion Pub and Grill Occupies all of the Street Level Retail Space