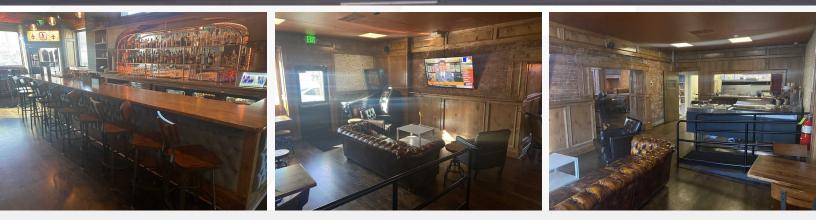

#### **Property Highlights**

- Two Parcels
- Total Combined Lot Size: 10,000 SF +/-
- Building Size: 14,700 SF +/-
- 42 Units SRO
- Built in 1909
- Laundry Room
- One Bath and Shower per Floor
- Red Lion Pub and Grill Occupies all of the Street Level Retail Space