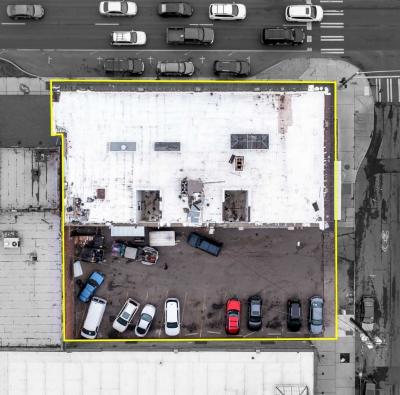

#### **Property Highlights**

- Two Parcels
- Total Combined Lot Size: 10,000 SF +/-
- Building Size: 14,700 SF +/-
- 42 Units SRO
- Built in 1909
- Laundry Room
- One Bath and Shower per Floor
- Red Lion Pub and Grill Occupies all of the Street Level Retail Space