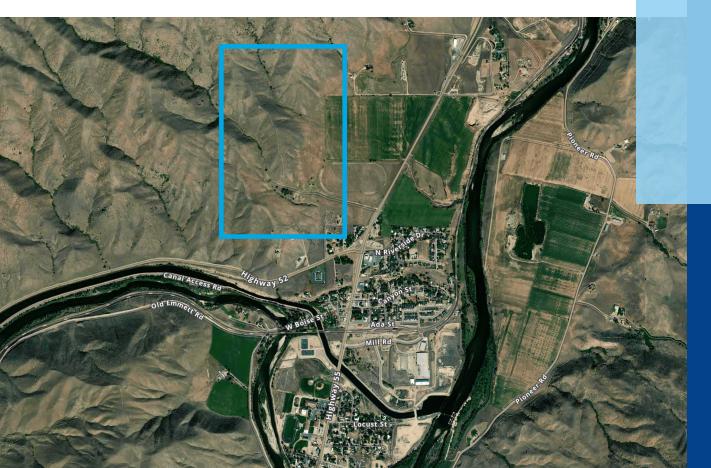

## Property Overview

Property Type Land

**Land Size** 

236.43 acres

## Key Highlights

- Some flat, developable land along east edge
- Sloping to mountainous
- Dry graze
- Abandoned well
- Views
- Easy access to HSB and SH-55
- City services nearby
- Close in but private
- May have access to city services to be confirmed
- Annexed to City of Horseshoe Bend
- Zoning: LI Light Industrial