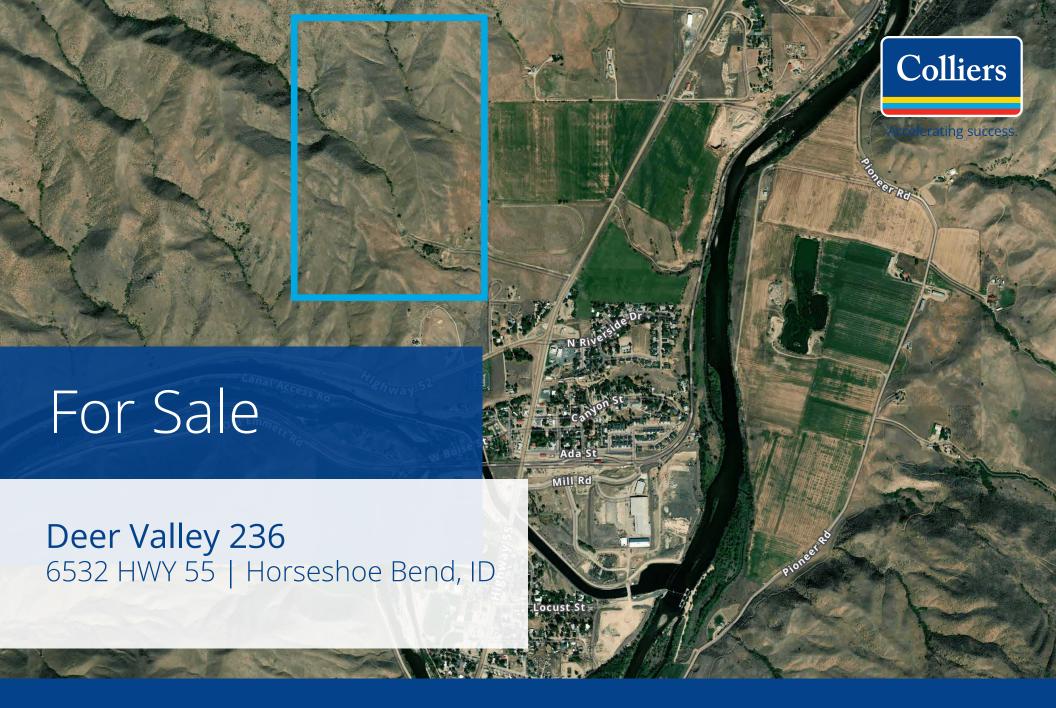

## Property Overview

Property Type Land

**Land Size** 

236.43 acres

## Key Highlights

- Some flat, developable land along east edge
- Sloping to mountainous
- Dry graze
- Abandoned well
- Views
- Easy access to HSB and SH-55
- City services nearby
- Close in but private
- May have access to city services to be confirmed
- Annexed to City of Horseshoe Bend
- Zoning: LI Light Industrial