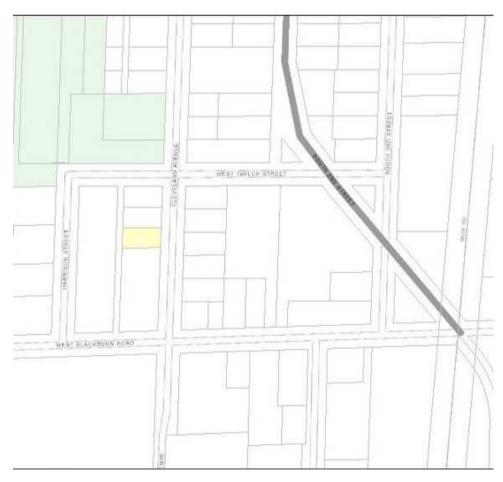

## OFFERING MEMORANDUM

4 PLEX SITE - PERMITTED
1913 CLEVELAND AVENUE
MOUNT VERNON

## FULLY PERMITTED 4 PLEX SITE SOUTH OF DOWNTOWN MOUNT VERNON

Two units are
1 Bed / 1Bath and
Two units are
1 Bed / 2 Bath

Located south of downtown Mount
Vernon yet within close proximity to Schools, retail, restaurants, County and City offices and transportation.

This site has
complete
architectural
drawings permitted
by the City of
Mount Vernon.
Permit and Fees
have been paid.

ASKING PRICE: \$400,000