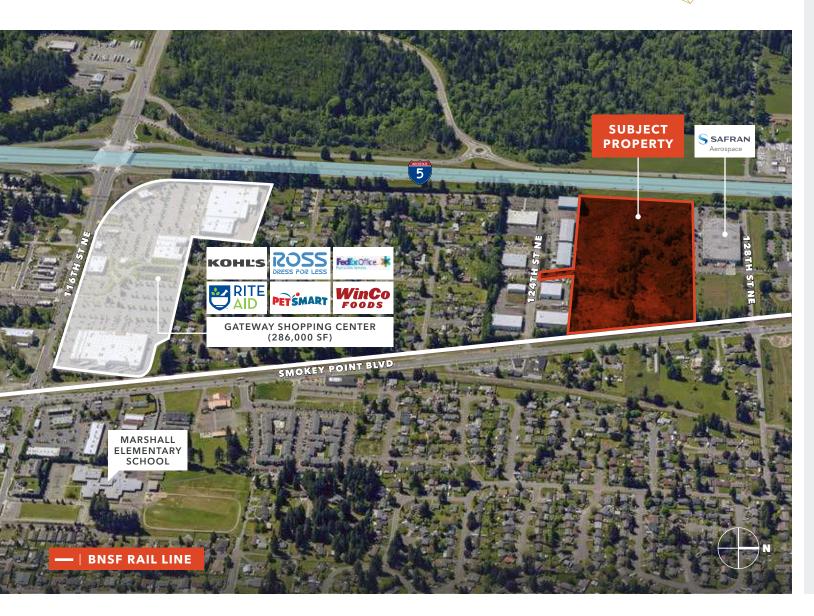

### **FOR SALE**

# 19.99 Acres Marysville Land

SMOKEY POINT BLVD AT 124TH ST NE, MARYSVILLE, WA 98271

#### PROPERTY DETAILS

Municipality City of Marysville

Water Yes

Sewer Yes

Electricity Yes

Gas Yes

Tax Year 2020

Taxes \$41,141.00

**FLAT & BUILDABLE** land for easy development

**ALL** utilities to site

**ADJACENT** to rail line

**PROJECT TYPE** Industrial / Retail Land

**TWO** contiguous parcels 30050400300400 30050400300500

**AGGRESSIVELY PRICED** \$7,900,000 (\$9.07 psf)