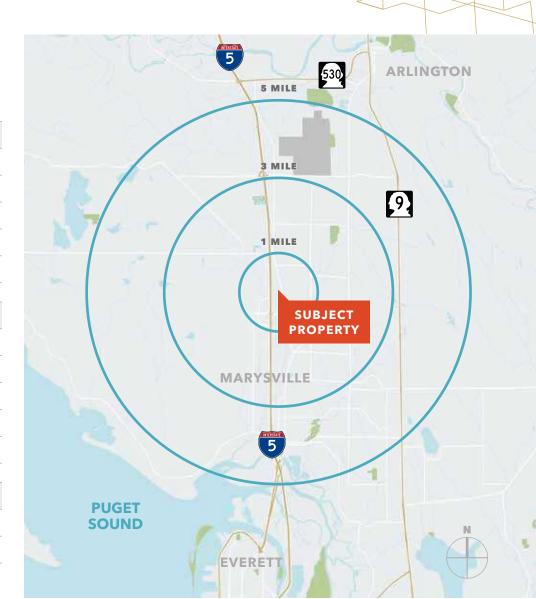

### **FOR SALE**

# 19.99 Acres Marysville Land

SMOKEY POINT BLVD AT 124TH ST NE, MARYSVILLE, WA 98271

## Demographics

|                    | 1 Mile | 3 Mile | 5 Mile |
|--------------------|--------|--------|--------|
| Population         |        |        |        |
| 2027 Projection    | 6,528  | 38,812 | 97,474 |
| 2022 Estimate      | 6,044  | 36,234 | 90,959 |
| 2010 Census        | 4,880  | 31,219 | 78,093 |
| Growth 2022 - 2027 | 1.6%   | 1.4%   | 1.4%   |
| Growth 2010 - 2022 | 2.0%   | 1.3%   | 1.4%   |
|                    |        |        |        |