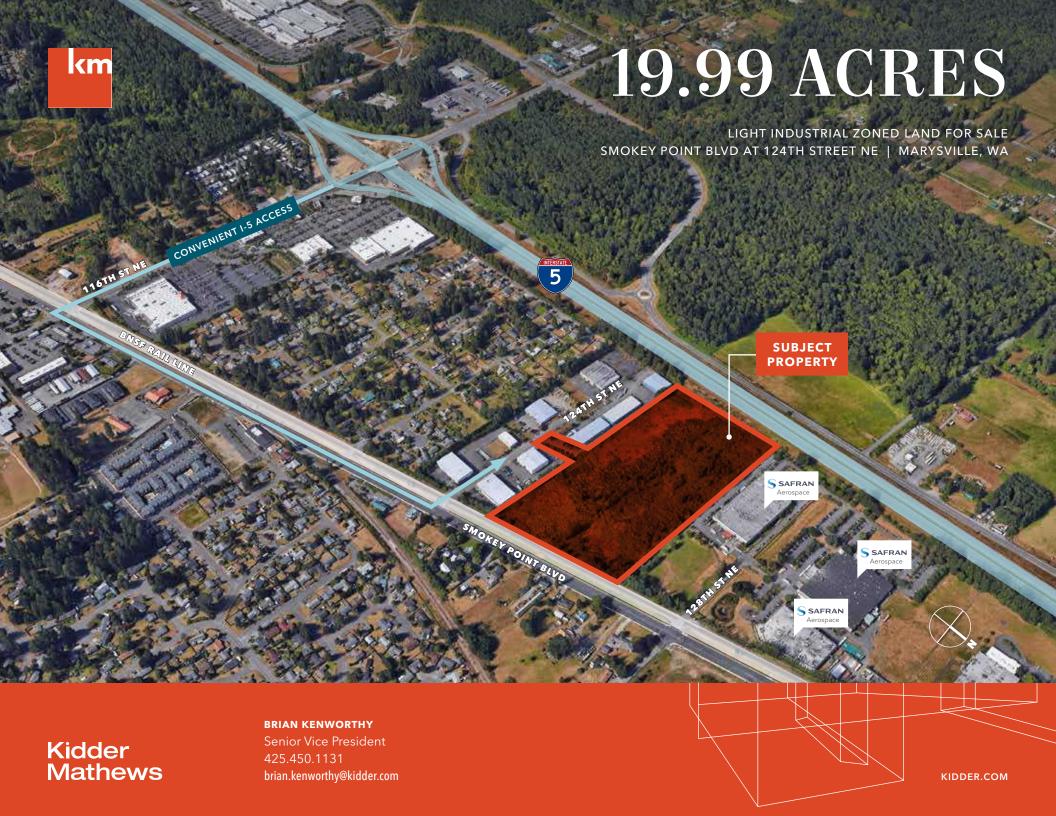

### **FOR SALE**

## 19.99 Acres Marysville Land

SMOKEY POINT BLVD AT 124TH ST NE, MARYSVILLE, WA 98271

## Highlights

**EXCELLENT** large site with outstanding visibility from I-5

**TOTAL SIZE** 19.99 acres (870,866 SF)

**ZONED** Light Industrial

**WITHIN** the City of Marysville for quick permit processing

**FLAT & BUILDABLE** land for easy development

**ALL** utilities to site

**ADJACENT** to rail line

**PROJECT TYPE** Industrial / Retail Land

**TWO** contiguous parcels 30050400300400 30050400300500

**AGGRESSIVELY PRICED** \$7,900,000 (\$9.07 psf)