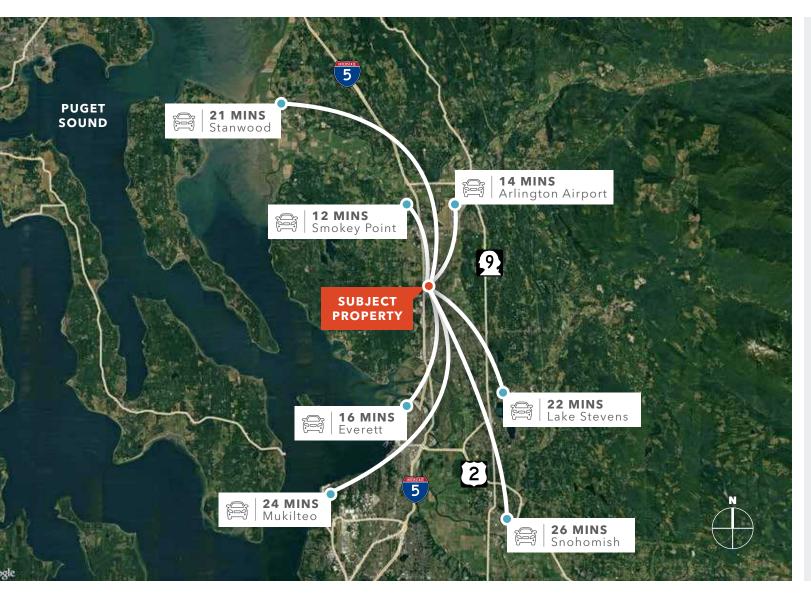

### **FOR SALE**

# 19.99 Acres Marysville Land

SMOKEY POINT BLVD AT 124TH ST NE, MARYSVILLE, WA 98271

## Demographics

|                    | 1 Mile | 3 Mile | 5 Mile |
|--------------------|--------|--------|--------|
| Population         |        |        |        |
| 2027 Projection    | 6,528  | 38,812 | 97,474 |
| 2022 Estimate      | 6,044  | 36,234 | 90,959 |
| 2010 Census        | 4,880  | 31,219 | 78,093 |
| Growth 2022 - 2027 | 1.6%   | 1.4%   | 1.4%   |
| Growth 2010 - 2022 | 2.0%   | 1.3%   | 1.4%   |
|                    |        |        |        |