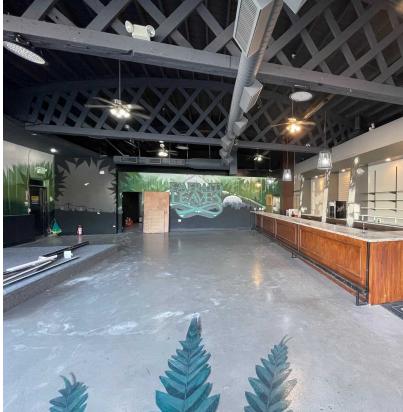

## **Property Highlights**

- 5,000 SF site (0.115 acres)
- 5,000 SF retail building
- Open floor plan restaurant/retail space
- · Hood and kitchen improvement in place
- Street signage available •
- High visibility off 6th Ave and S Oakes St
- Call for pricing