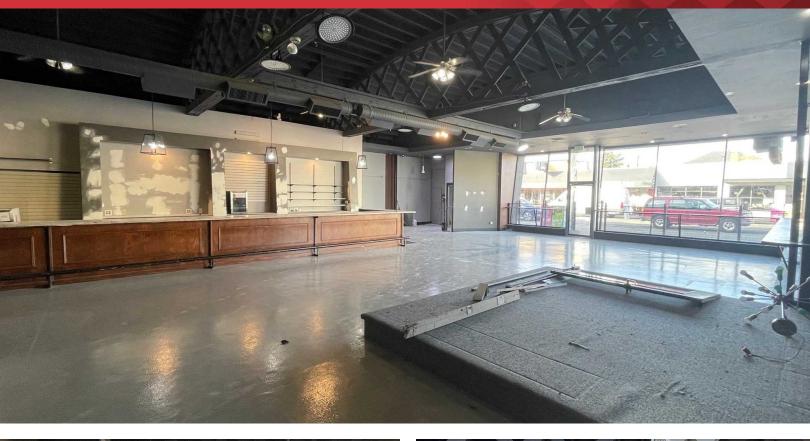

## **Property Highlights**

- 5,000 SF site (0.115 acres)
- 5,000 SF retail building
- Open floor plan restaurant/retail space
- · Hood and kitchen improvement in place
- Street signage available •
- High visibility off 6th Ave and S Oakes St
- Call for pricing