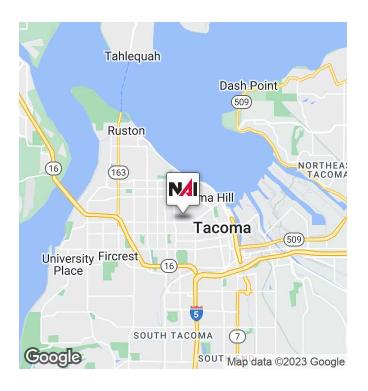

## 6th Ave Retail Building

2702 6th Ave, Tacoma, WA 98406

## **Property Highlights**

- 5,000 SF site (0.115 acres)
- 5,000 SF retail building
- Open floor plan restaurant/retail space
- · Hood and kitchen improvement in place
- Street signage available •
- High visibility off 6th Ave and S Oakes St
- Call for pricing





Kyle Schipper, SIOR Dave Douglas, SIOR, CCIM Partner | 253.203.1320 Partner | 253.203.1326 kschipper@nai-psp.com ddouglas@nai-psp.com

THE INFORMATION SUPPLIED HEREIN IS FROM SOURCES WE DEEM RELIABLE. IT IS PROVIDED WITHOUT ANY REPRESENTATION, WARRANTY OR GUARANTEE, EXPRESSED OR IMPLIED, AS TO ITS ACCURACY. PROSPECTIVE BUYER OR TENANT SHOULD CONDUCT AN INDEPENDENT INVESTIGATION AND VERIFICATION OF ALL MATTERS DEEMED TO BE MATERIAL, INCLUDING, BUT NOT LIMITED TO, STATEMENTS OF INCOME AND EXPENSES, CONSULT YOUR ATTORNEY.







5,000 SF









Kyle Schipper, SIORDave Douglas, SIOR, CCIMPartner | 253.203.1320Partner | 253.203.1326 kschipper@nai-psp.com ddouglas@nai-psp.com

THE INFORMATION SUPPLIED HEREIN IS FROM SOURCES WE DEEM RELIABLE. IT IS PROVIDED WITHOUT ANY REPRESENTATION, WARRA