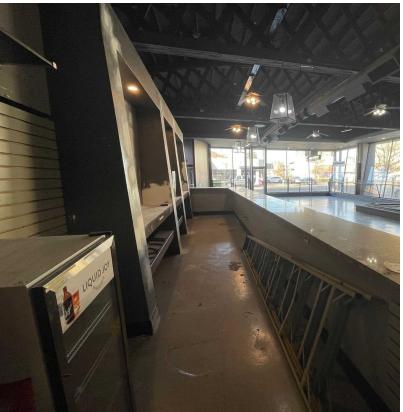

## **Property Highlights**

- 5,000 SF site (0.115 acres)
- 5,000 SF retail building
- Open floor plan restaurant/retail space
- · Hood and kitchen improvement in place
- Street signage available •
- High visibility off 6th Ave and S Oakes St
- Call for pricing