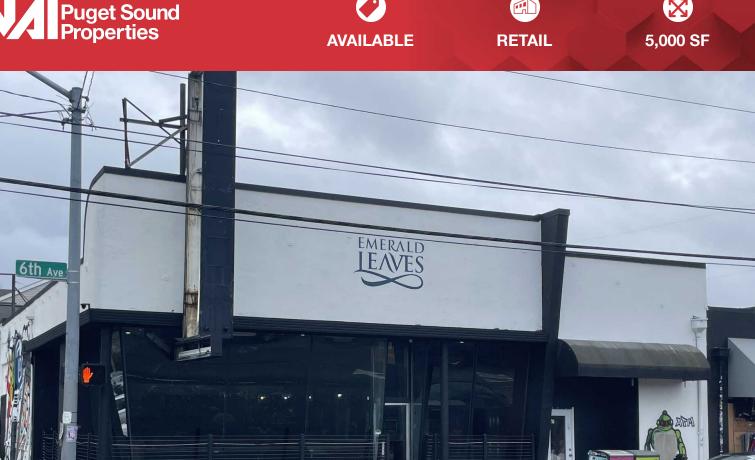

## 6th Ave Retail Building

2702 6th Ave, Tacoma, WA 98406

## **Property Highlights**

- 5,000 SF site (0.115 acres)
- 5,000 SF retail building
- Open floor plan restaurant/retail space
- · Hood and kitchen improvement in place
- Street signage available •
- High visibility off 6th Ave and S Oakes St
- Call for pricing