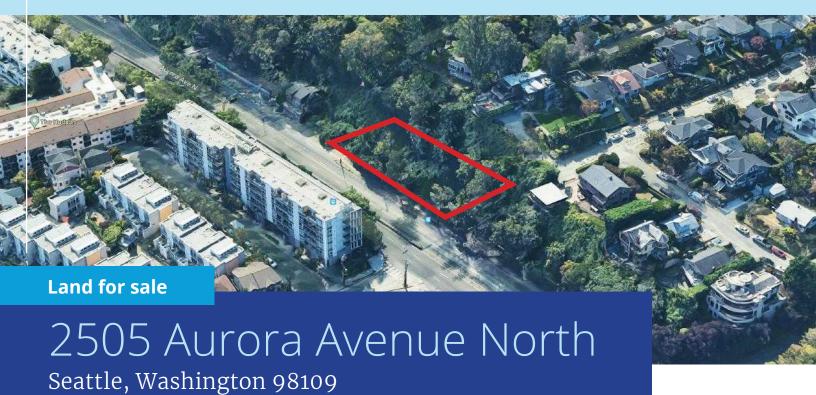

# **REDUCED ASKING PRICE!** \$350,000 (\$60.73/SF Land Area)

Lot Size **± 5,763 SF** 

Parcel Number **352890-1187** 

Zoning **C1 – 55 (M)** 

# **PROPERTY HIGHLIGHTS**

- · Highly visible development site off Aurora
- Existing Single-Family Residence
- 3.75 FAR allows for flexible redevelopment options with a wide variety of permitted uses
- Daily traffic counts exceed 102,000 cars per day
- Potential to assemble property with two parcels to the south, for an additional ± 19,723 SF of land area
- Excellent access to Downtown Seattle & South Lake Union area
- Seller will consider Seller Financing for qualified Buyers, please inquire with Listing Brokers for more information