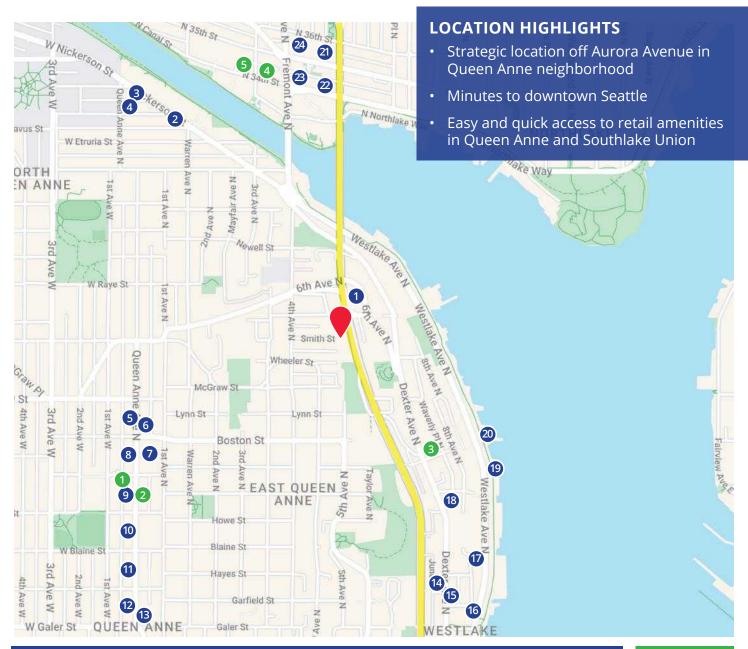

# **PROPERTY HIGHLIGHTS**

- · Highly visible development site off Aurora
- Existing Single-Family Residence
- 3.75 FAR allows for flexible redevelopment options with a wide variety of permitted uses
- Daily traffic counts exceed 102,000 cars per day
- Potential to assemble property with two parcels to the south, for an additional ± 19,723 SF of land area
- Excellent access to Downtown Seattle & South Lake Union area
- Seller will consider Seller Financing for qualified Buyers, please inquire with Listing Brokers for more information

# Restaurant/Café

- Canlis
- 206 Burger • Zeeks Pizza
- 3 Botteco Brazil • Byen Bakeri
- Thai Fusion
- 4 Two Kick Coffee

- Queen Ca Phe
  - Eden Hill
  - Caffe Ladro
  - Homegrown

- 6 · How to Cook a Wolf
  - Grappa Mediterranean
  - Orrapin Thai Cuisine
  - Ikiki Sushi & Bar
- 7 Bounty Kitchen
  - Cafe Hagen
- 8 Starbucks
  - Hilltop Ale House
  - Isarn Thai Kitchen
  - El Mezcalito
- · Big Max Burger Co. Zeeks Pizza

- 10 Emerald City
- The Sushi Samurai
  - · Queen Anne Coffee
  - Moonrise Bakery
- 11 HeartBeet Cafe
- · Sully's Lounge
- 12 Just Poke
  - · La Pasta Seattle
  - · Domani Pizzeria
  - Betty New American
- 13 5 Spot Restaurant Olympia Pizza

- 14 · Cyber Pizza · Chennai Express
- 15 Tea King
- 16 MotherIndia Cuisine
- 17 · Sugar Mountain
- 18 Box Lunches Seattle
- 19 · China Harbor
- 20 Westlake Deli
- 21 Just Burgers Fremont

- Just Poke • Evergreens
- Cafe TUrko
- Milstead & Co.
- Schilling Cider
  - Eve Fremont Zap Verr
- Palmi Korean
  - Steepologie
    - · Lazy Cow Bakery • Esters Enoteca
  - · Lucky's Pho

### Grocery

- 1 · Queen Anne Farmers Market
- 2 Trader Joe's
- 3 · Lyon's Grocery
- PCC
- Fremont Sunday Street Market