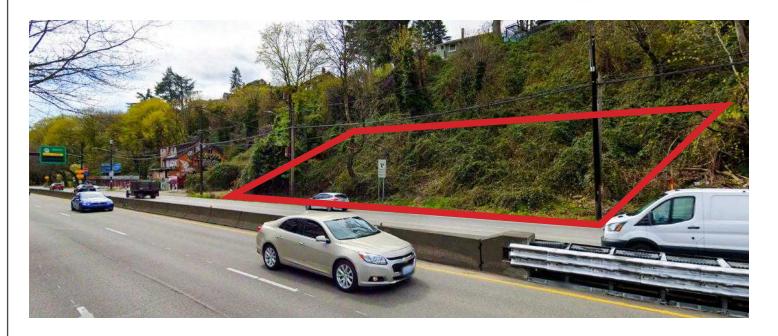

# **PROPERTY HIGHLIGHTS**

- · Highly visible development site off Aurora
- Existing Single-Family Residence
- 3.75 FAR allows for flexible redevelopment options with a wide variety of permitted uses
- Daily traffic counts exceed 102,000 cars per day
- Potential to assemble property with two parcels to the south, for an additional ± 19,723 SF of land area
- Excellent access to Downtown Seattle & South Lake Union area
- Seller will consider Seller Financing for qualified Buyers, please inquire with Listing Brokers for more information