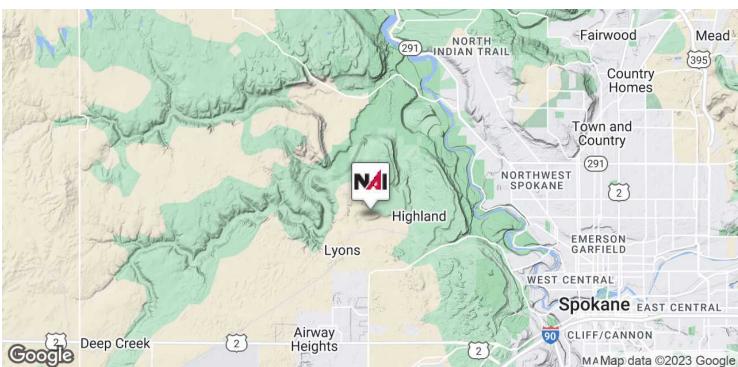

## 478± Acres Single Family Development Land

478± Acres North of Airway Heights Spokane, Washington 99224

## **Property Description**

Zoned Rural Traditional.

Allows for approx. 47 single family 10-acre lots.

2-miles north of Northern Quest Casino and 3-miles north of the City of Airway Heights.

Euclid Bridge is Reopening Fall 2023

Growing population with currently high and increasing demand for residential lots.

9 Parcels Total (Parcels can be sold separately; see allocated pricing on the following page).

Sale Price: \$5,142,300

≈\$10,750 per acre