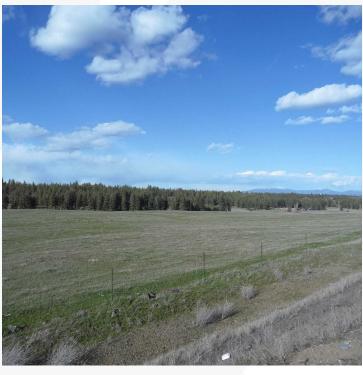

## 478± Acres Single Family Development Land

478± Acres North of Airway Heights Spokane, Washington 99224

## **Property Description**

Zoned Rural Traditional.

Allows for approx. 47 single family 10-acre lots.

2-miles north of Northern Quest Casino and 3-miles north of the City of Airway Heights.

Euclid Bridge is Reopening Fall 2023

Growing population with currently high and increasing demand for residential lots.

9 Parcels Total (Parcels can be sold separately; see allocated pricing on the following page).

Sale Price: \$5,142,300

≈\$10,750 per acre