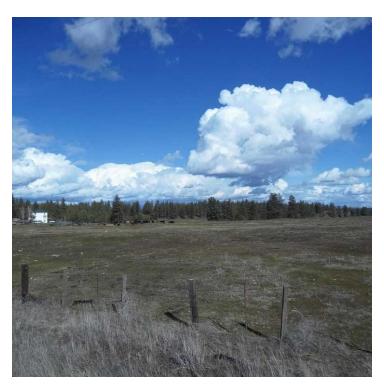

## 478± Acres Single Family Development Land

478± Acres North of Airway Heights Spokane, Washington 99224

## **Property Description**

Zoned Rural Traditional.

Allows for approx. 47 single family 10-acre lots.

2-miles north of Northern Quest Casino and 3-miles north of the City of Airway Heights.

Euclid Bridge is Reopening Fall 2023

Growing population with currently high and increasing demand for residential lots.

9 Parcels Total (Parcels can be sold separately; see allocated pricing on the following page).

Sale Price: \$5,142,300

≈\$10,750 per acre