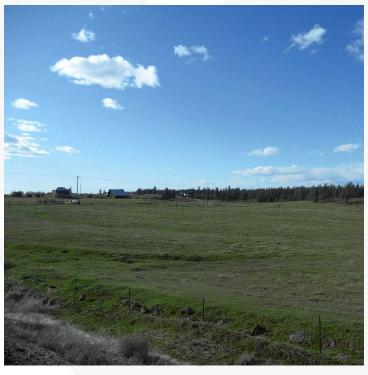

## 478± Acres Single Family Development Land

478± Acres North of Airway Heights Spokane, Washington 99224

## **Property Description**

Zoned Rural Traditional.

Allows for approx. 47 single family 10-acre lots.

2-miles north of Northern Quest Casino and 3-miles north of the City of Airway Heights.

Euclid Bridge is Reopening Fall 2023

Growing population with currently high and increasing demand for residential lots.

9 Parcels Total (Parcels can be sold separately; see allocated pricing on the following page).

Sale Price: \$5,142,300

≈\$10,750 per acre