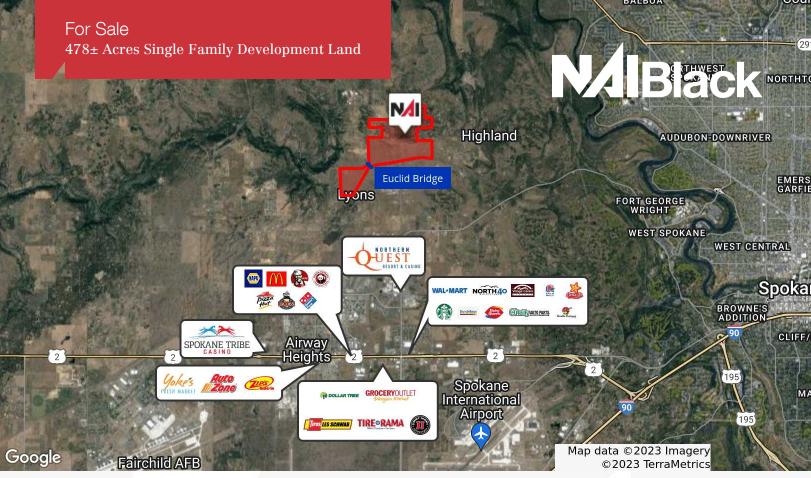

## 478± Acres Single Family Development Land

478± Acres North of Airway Heights Spokane, Washington 99224

## **Property Description**

Zoned Rural Traditional.

Allows for approx. 47 single family 10-acre lots.

2-miles north of Northern Quest Casino and 3-miles north of the City of Airway Heights.

Euclid Bridge is Reopening Fall 2023

Growing population with currently high and increasing demand for residential lots.

9 Parcels Total (Parcels can be sold separately; see allocated pricing on the following page).

Sale Price: \$5,142,300

≈\$10,750 per acre