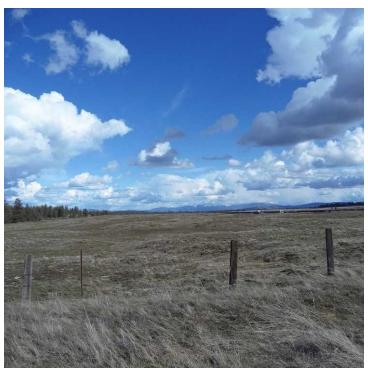

## 478± Acres Single Family Development Land

478± Acres North of Airway Heights Spokane, Washington 99224

## **Property Description**

Zoned Rural Traditional.

Allows for approx. 47 single family 10-acre lots.

2-miles north of Northern Quest Casino and 3-miles north of the City of Airway Heights.

Euclid Bridge is Reopening Fall 2023

Growing population with currently high and increasing demand for residential lots.

9 Parcels Total (Parcels can be sold separately; see allocated pricing on the following page).

Sale Price: \$5,142,300

≈\$10,750 per acre