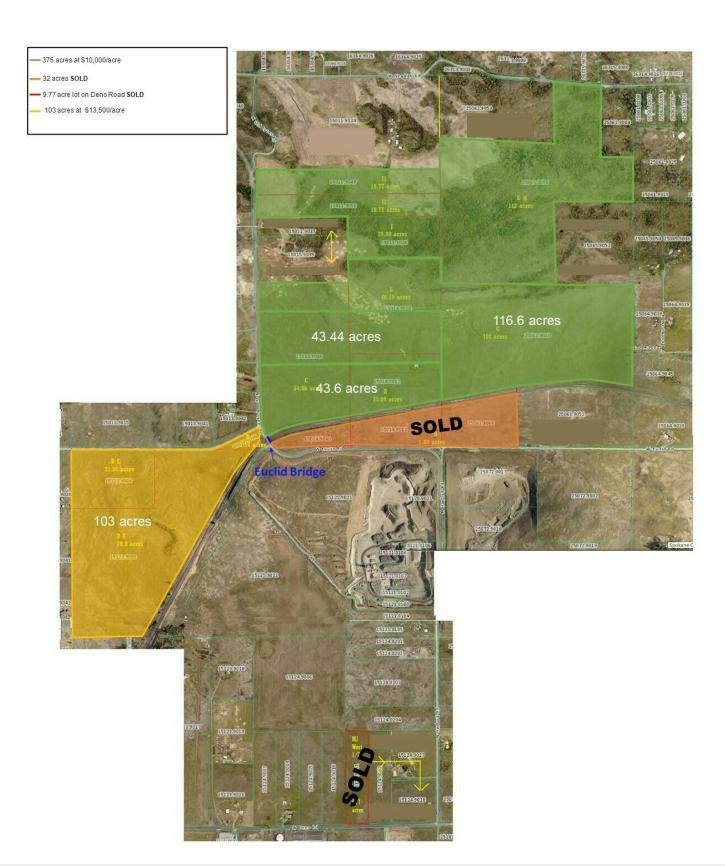

## **Property Description**

Zoned Rural Traditional.

Allows for approx. 47 single family 10-acre lots.

2-miles north of Northern Quest Casino and 3-miles north of the City of Airway Heights.

Euclid Bridge is Reopening Fall 2023

Growing population with currently high and increasing demand for residential lots.

9 Parcels Total (Parcels can be sold separately; see allocated pricing on the following page).

Sale Price: \$5,142,300

≈\$10,750 per acre