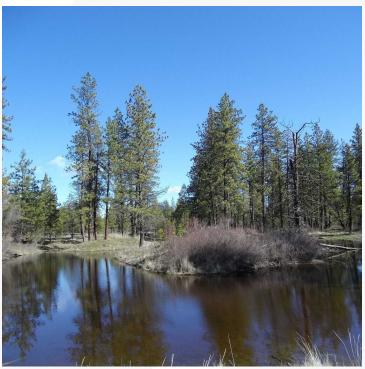

## 478± Acres Single Family Development Land

478± Acres North of Airway Heights Spokane, Washington 99224

## **Property Description**

Zoned Rural Traditional.

Allows for approx. 47 single family 10-acre lots.

2-miles north of Northern Quest Casino and 3-miles north of the City of Airway Heights.

Euclid Bridge is Reopening Fall 2023

Growing population with currently high and increasing demand for residential lots.

9 Parcels Total (Parcels can be sold separately; see allocated pricing on the following page).

Sale Price: \$5,142,300

≈\$10,750 per acre