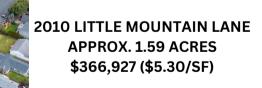

## WONDERFUL OPPORTUNITY TO BUILD IN A MEDICAL COMMUNITY | OUT OF THE FLOOD PLAIN

EXCELLENT ACCESS TO I-5 FROM ANDERSON ROAD EXIT (N&S) AND KINCAID ST. EXIT

- WETLANDS
  DELINATION IS
  COMPLETE
- 2123 AND 2011 LITTLE MOUNTAIN LANE DO NOT CONTAIN WETLANDS
- 2010 LITTLE MOUNTAIN LANE CONTAINS APPROXIMATELY 11,660 SF OF WETLANDS.
- REPORTS AVAILABLE.