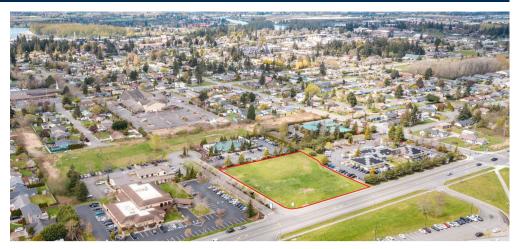

## WONDERFUL OPPORTUNITY TO BUILD IN A MEDICAL COMMUNITY | OUT OF THE FLOOD PLAIN

EXCELLENT ACCESS TO I-5 FROM ANDERSON ROAD EXIT (N&S) AND KINCAID ST. EXIT

- WETLANDS
  DELINATION IS
  COMPLETE
- 2123 AND 2011 LITTLE MOUNTAIN LANE DO NOT CONTAIN WETLANDS
- 2010 LITTLE MOUNTAIN LANE CONTAINS APPROXIMATELY 11,660 SF OF WETLANDS.
- REPORTS AVAILABLE.

**3 SEPARATE PARCELS LOCATED WITH THE MEDICALCOMMUNTY** 

2011 LITTLE MOUNTAIN LANE APPROX. 1.04 ACRES \$543,628 (\$12/SF)

LITTLE MOUNTAIN LANE MOUNT VERNON, WA 3 INDIVIDUAL BUILDING LOTS WITHIN AN ESTABISHED MEDICAL COMMUNITY