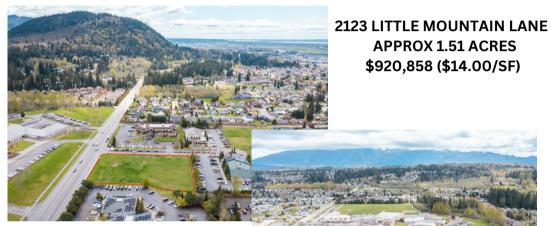

**3 SEPARATE PARCELS LOCATED WITH THE MEDICALCOMMUNTY** 

2011 LITTLE MOUNTAIN LANE APPROX. 1.04 ACRES \$543,628 (\$12/SF)

LITTLE MOUNTAIN LANE MOUNT VERNON, WA 3 INDIVIDUAL BUILDING LOTS WITHIN AN ESTABISHED MEDICAL COMMUNITY