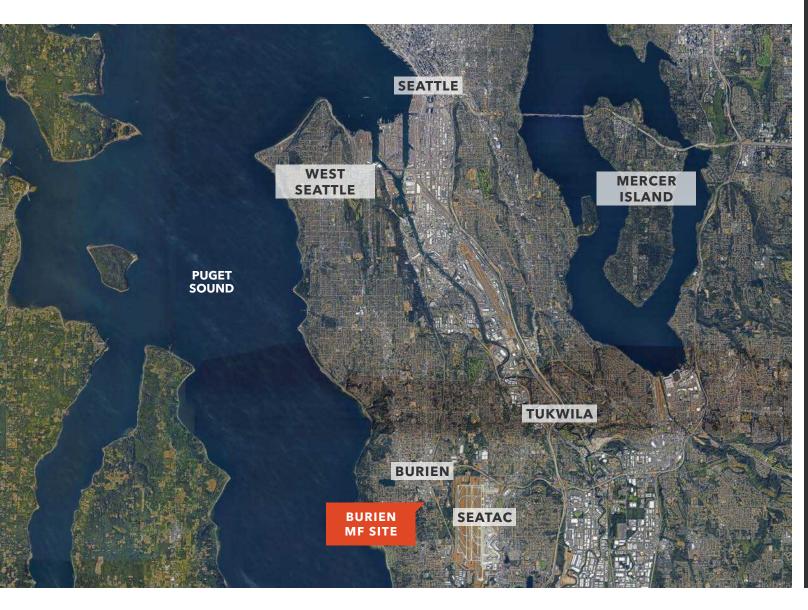

## Central Burien Multifamily Development Site

16054 3RD AVE SW, BURIEN, WA

**THREE MILE RADIUS** 

91,000 POPULATION (2022)

34,152

**ESTIMATED HOUSEHOLDS** 

\$129,585

**AVERAGE HH INCOME (2022)** 