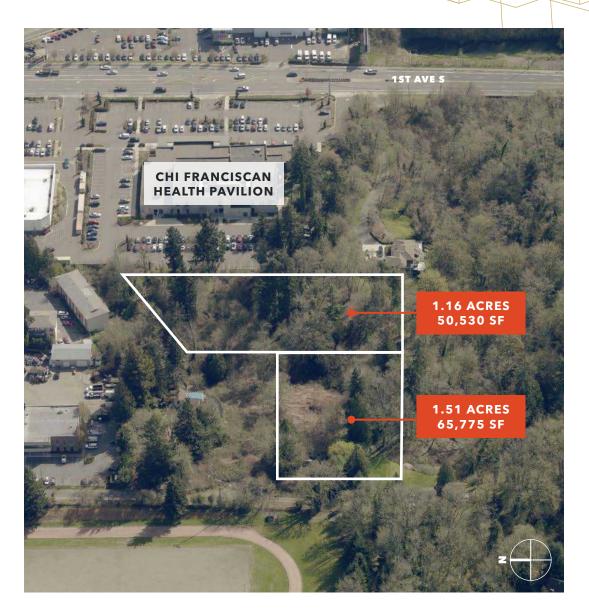

## Located in Central Burien just off 1st Avenue South

**2.67** acres / 116,306 sq. ft.

CURRENTLY zoned Community Commercial 2 but under Burien's Comprehensive Plan will be zoned High Density Residential - RM 48 - 48 units per acre

**ADJACENT** to grocery, drug, food service, and a variety of other retailers within 1-2 blocks of the subject property

**CLOSE** proximity to schools and medical facilities

**ACCESS** to major transportation arteries such as 1st Avenue South, SR 509, SR 518 link to SeaTac Airport and Interstate 5