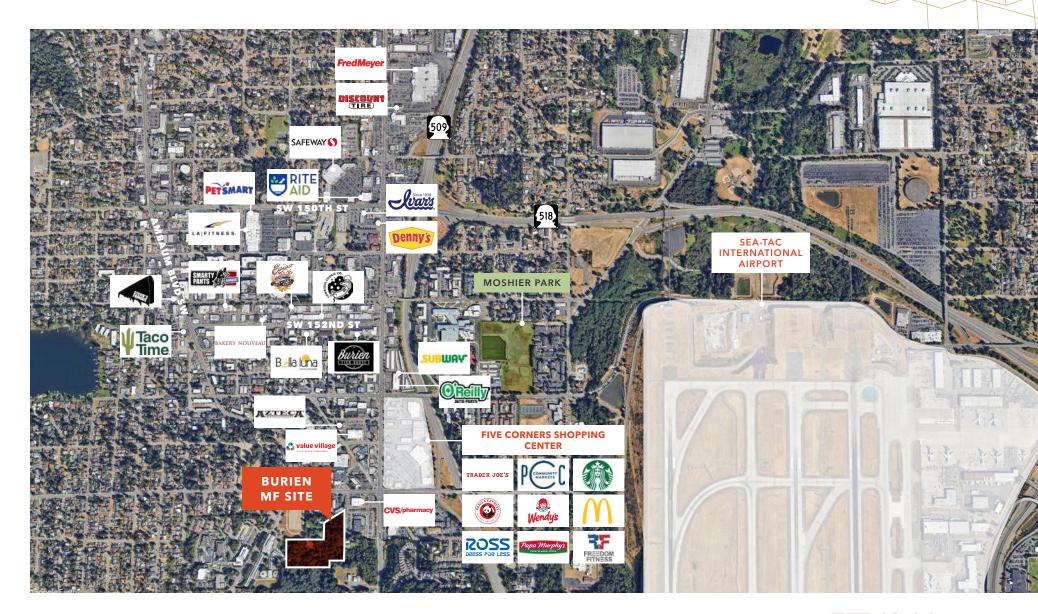

**ADJACENT** to grocery, drug, food service, and a variety of other retailers within 1-2 blocks of the subject property

**CLOSE** proximity to schools and medical facilities

**ACCESS** to major transportation arteries such as 1st Avenue South, SR 509, SR 518 link to SeaTac Airport and Interstate 5