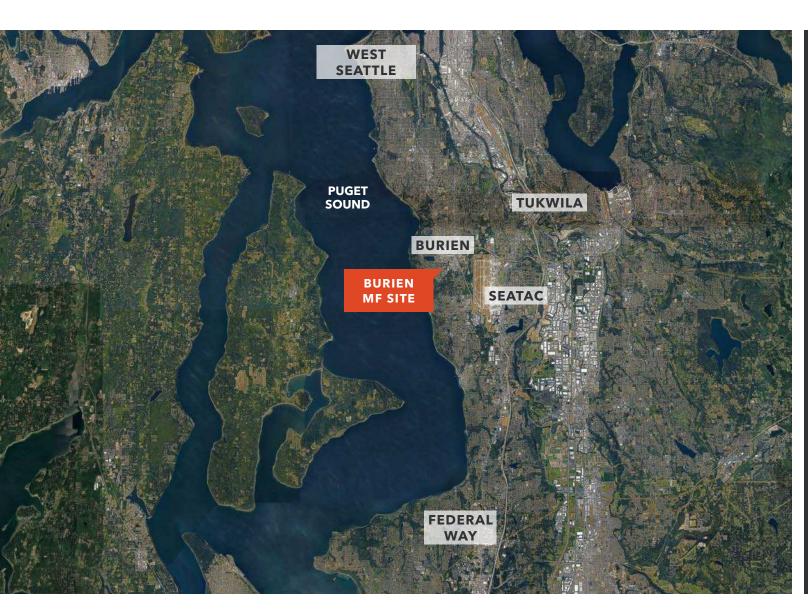

## Central Burien Multifamily Development Site

16054 3RD AVE SW, BURIEN, WA

**THREE MILE RADIUS** 

91,000 POPULATION (2022)

34,152

**ESTIMATED HOUSEHOLDS** 

\$129,585

**AVERAGE HH INCOME (2022)** 