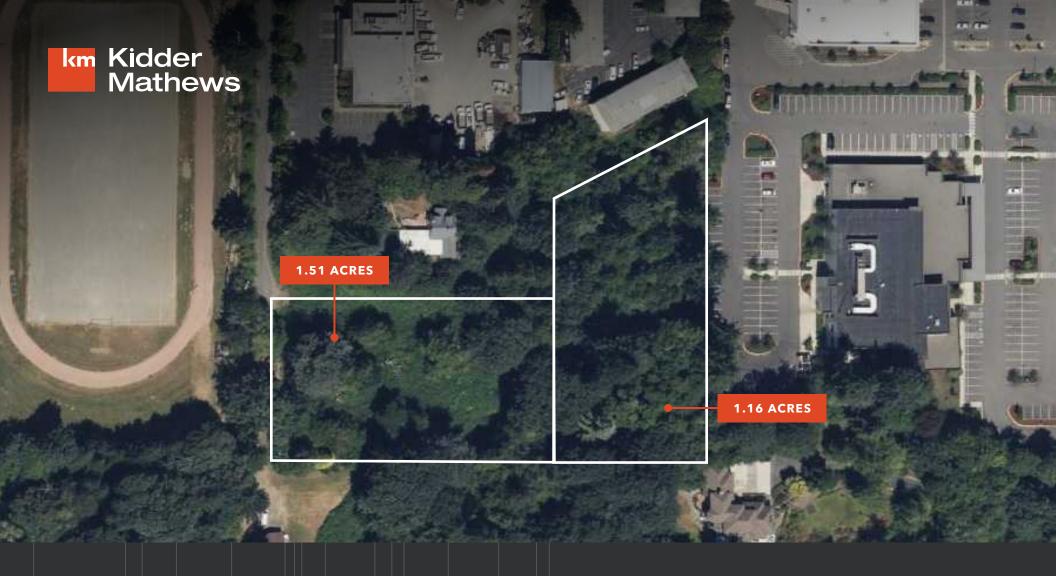

## Located in Central Burien just off 1st Avenue South

**2.67** acres / 116,306 sq. ft.

CURRENTLY zoned Community Commercial 2 but under Burien's Comprehensive Plan will be zoned High Density Residential - RM 48 - 48 units per acre