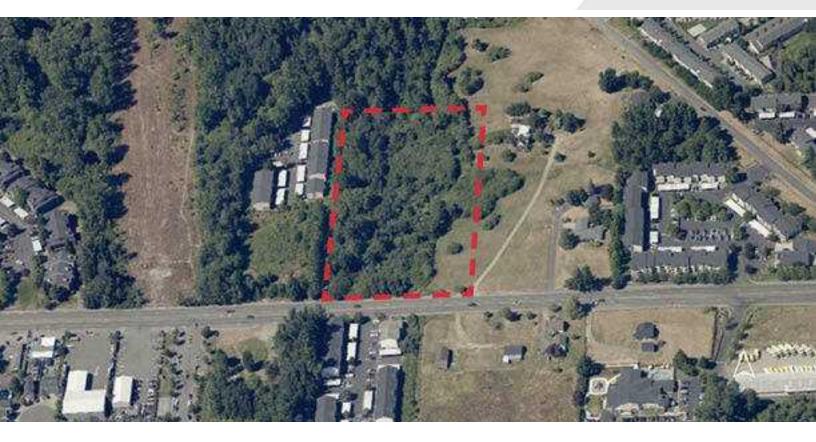

## 961 112th St E

Tacoma, Washington 98445

## **Property Highlights**

- · Zoning of Urban Corridor (Parkland Spanaway Midland Communities Plan)
- Parcel Number: 0319033029
- 207,900 Total SF (4.77 Acres)
- 330' Frontage on 112th Street E
- Sale Price: Bring All Offers