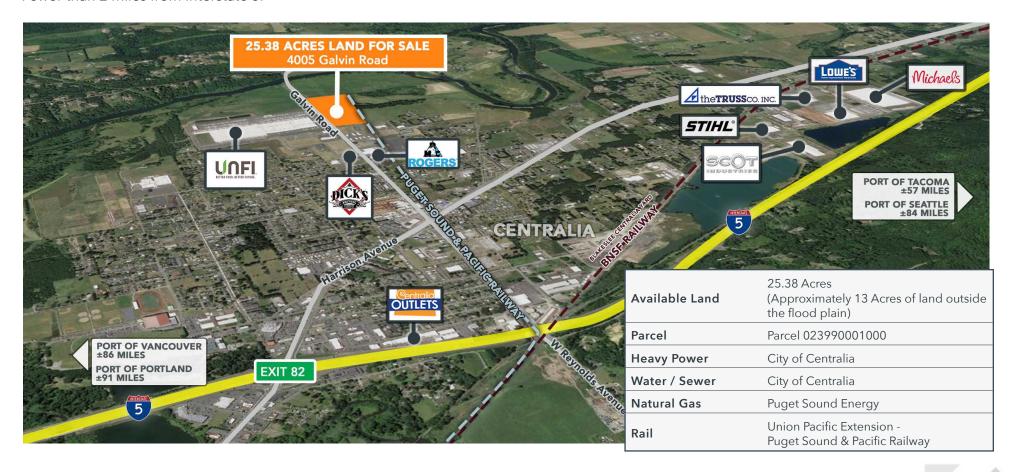

# 4005 GALVIN ROAD

25.38 ACRES INDUSTRIAL DEVELOPMENT LAND FOR SALE

# **SITE DETAILS**

This 25.38-acre, rectangular development site is part of the Port of Centralia's Industrial Park I, and is adjacent to Union Pacific's extension of the Puget Sound & Pacific Railway in Centralia, Washington.

#### **INFRASTRUCTURE FEATURES**

- Rail service through Puget Sound & Pacific Railroad.
- 4" natural gas line service.
- 10" water mains with 100 lb PSI.
- 10" sewer mains with 6" stubs for each lot.
- Electricity capabilities to meet nearly any demand.
- Foreign Trade Zone designation.