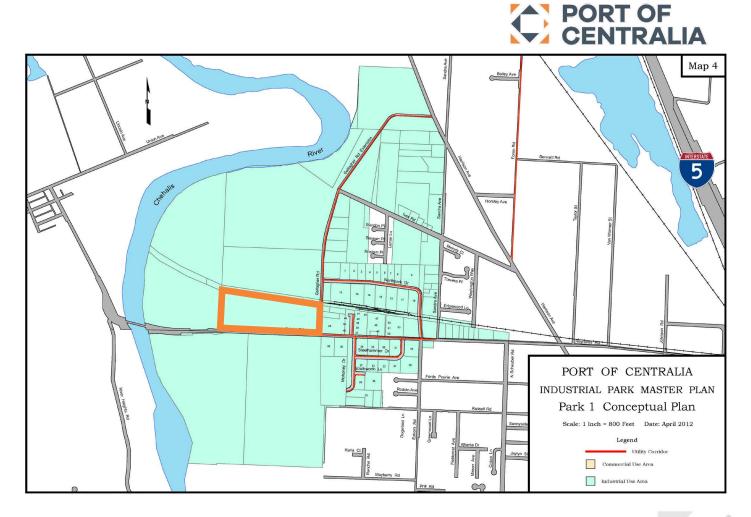

# **SITE DETAILS**

This 25.38-acre, rectangular development site is part of the Port of Centralia's Industrial Park I, and is adjacent to Union Pacific's extension of the Puget Sound & Pacific Railway in Centralia, Washington.

## PORT OF CENTRALIA MASTER PLAN