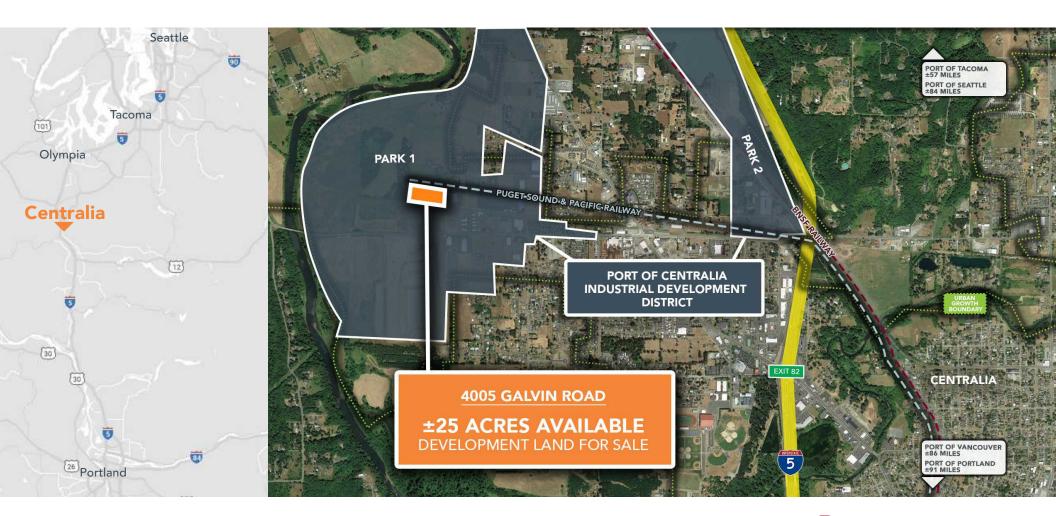

# 4005 GALVIN ROAD

25.38 ACRES INDUSTRIAL DEVELOPMENT LAND FOR SALE

# **SITE DETAILS**

This 25.38-acre, rectangular development site is part of the Port of Centralia's Industrial Park I, and is adjacent to Union Pacific's extension of the Puget Sound & Pacific Railway in Centralia, Washington.

Fewer than 2 miles from Interstate 5.