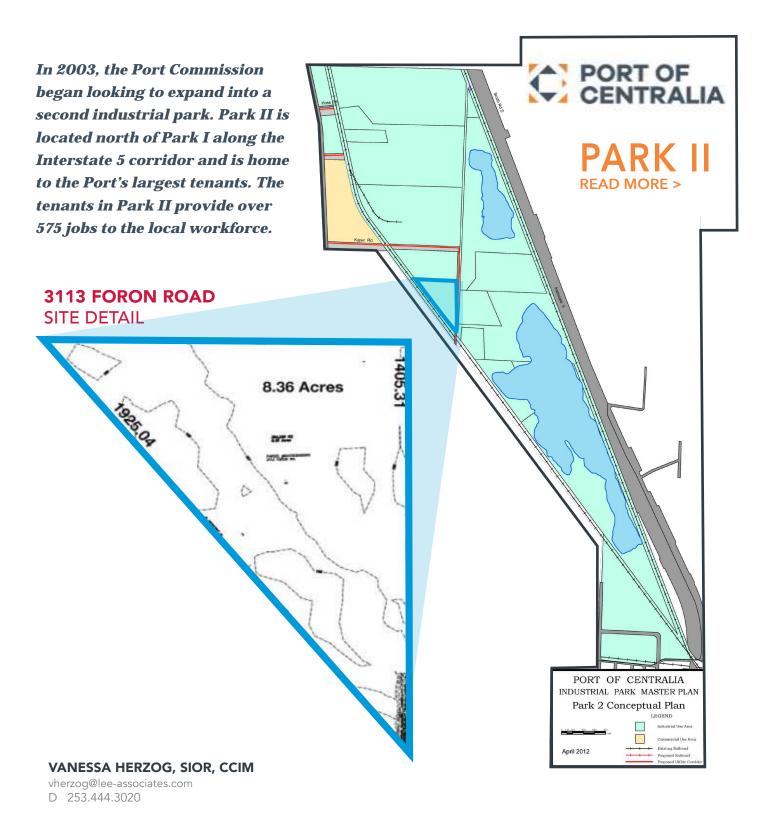

## ±8.36-ACRE LEVEL SITE, READY TO PERMIT

This level, permit-ready site is part of the Port of Centralia's Master Plan's Park II.

| AVAILABLE<br>ACREAGE: | ± 8.36 Acres                                                         |
|-----------------------|----------------------------------------------------------------------|
| RAIL:                 | Puget Sound and Pacific Connection /<br>BNSF Railway /<br>UP Railway |
| ZONING:               | Industrial / Port of Centralia Master Plan                           |
| UTILITIES:            | W/S/P/NG                                                             |
| SALE PRICE:           | \$2,370,000                                                          |
|                       |                                                                      |