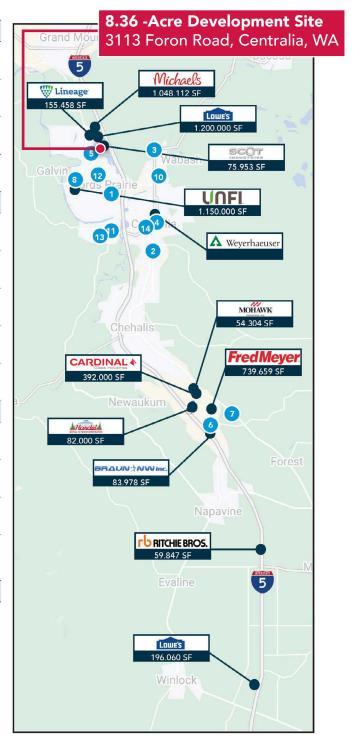

#### SURROUNDING INDUSTRIAL DEVELOPMENTS

#### **PROJECTS** COMMERCIAL Harrison Dollar General 1417 Harrison Ave Antonelli New Com Bldg 1039 S Gold St Hillstrom Office 2901 Sawall Ave United Learning Center W Maple & N Pearl St **INDUSTRIAL** Midway Logistics Center 212,000 SF (Riverson Steele) 3010 Harrison Ave, Centralia 460,475 Sf (Georgia Pacific) I-5 Distribution Center ±1M SF 1850 Bishop Road Chehalis Industrial Park ±1M SF 2844 Jackson Hwy Centralia I-5 Logistics ±450,000 SF 4005 Galvin Road Winlock Industrial Park ±5.0M Total Lowes Distribution 1.2M SF **RESIDENTIAL** Horner PUD Annexation 78 Units 0 E Roanoke St Rich Masters LLC Annexation 0 Cooks Hill Rd Reliable Homes Phase II 29 Units 2213 Harrison Ave The Ponds Residential 3 Subdivision 58 Units on 25 Acres 2200 Cooks Hill Rd, Centralia **SPECIAL USE** Centralia College Sports Complex 300 to 600 Block Centralia College Centralia