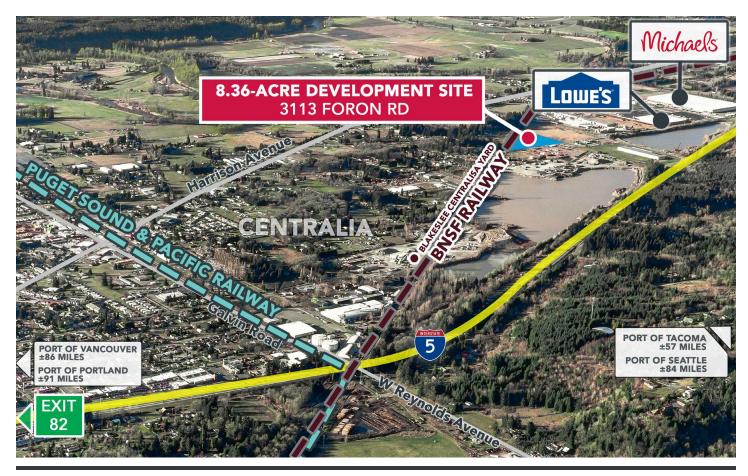

# RAIL-SERVED PORT OF CENTRALIA DEVELOPMENT SITE

3113 FORON ROAD, CENTRALIA, WA 98531

## ±8.36-ACRE LEVEL SITE, READY TO PERMIT

This level, permit-ready site is part of the Port of Centralia's Master Plan's Park II.

| AVAILABLE<br>ACREAGE: | ± 8.36 Acres                                                         |
|-----------------------|----------------------------------------------------------------------|
| RAIL:                 | Puget Sound and Pacific Connection /<br>BNSF Railway /<br>UP Railway |
| ZONING:               | Industrial / Port of Centralia Master Plan                           |
| UTILITIES:            | W/S/P/NG                                                             |
| SALE PRICE:           | \$2,370,000                                                          |
|                       |                                                                      |