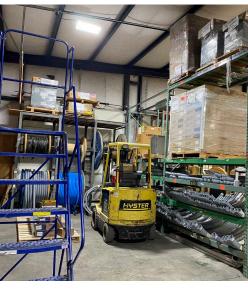

**APPROXIMATELY 7,000** square feet of warehouse area

**APPROXIMATELY 1,000** mezz storage

**ENTIRE FLOOR AREA** is heated concrete

**COVERED** loading area

**APPROXIMATELY 8,500** square feet of secured storage yard area

Stoneway Electric Supply occupies the entire property and has since the building was constructed in 1994 Stoneway is a subsidiary of Crescent Electric Supply