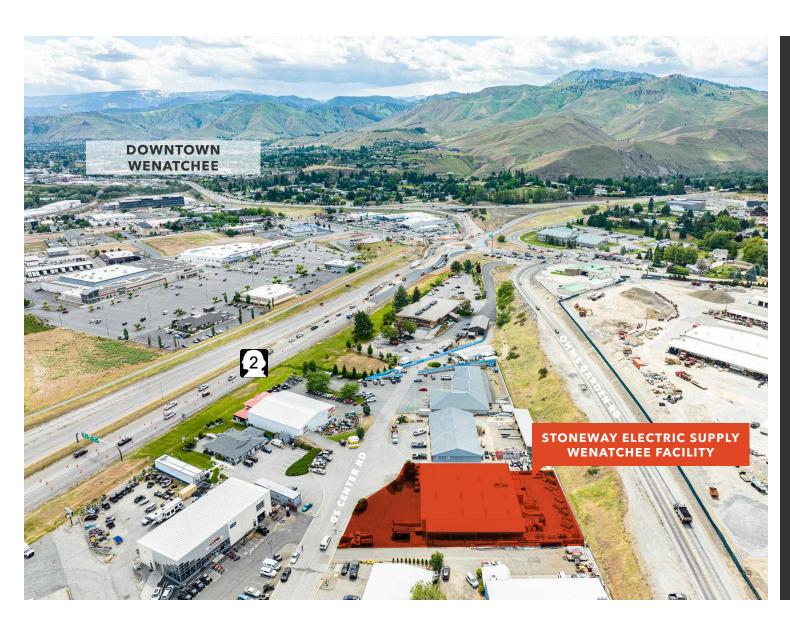

## Located in Wenatchee just off Highway 2

Wenatchee is the urban center of 70,000 people in a region that has traditionally been dependent on agriculture and government sectors as the mainstay of the economy. This combination has provided Wenatchee with a stable economic environment over the years. Over the last decade the economy has diversified significantly including the latest addition of the Diamond Foundry. Today, the area's largest employers reflect the region's agricultural heritage, but also other strengths including hydroelectric power, health care, technology, and tourism industries.