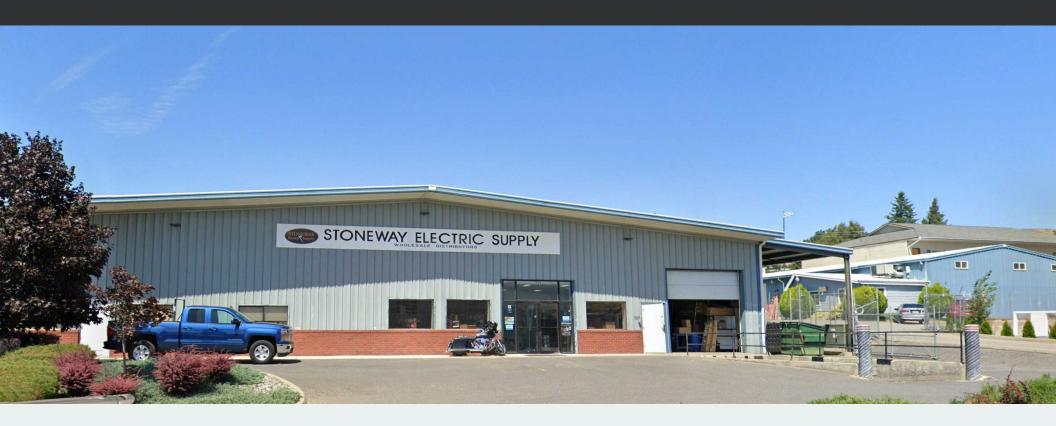

Stoneway Electric Supply occupies the entire property and has since the building was constructed in 1994 Stoneway is a subsidiary of Crescent Electric Supply

# Stoneway Electric Supply Wenatchee Facility

3020 GS CENTER RD #206, WENATCHEE, WA 98801

**\$2,000,000** sales price

10,000 building square feet

24,995 land square feet

**APPROXIMATELY 2,000** square feet of counter and office space

**APPROXIMATELY 7,000** square feet of warehouse area

**APPROXIMATELY 1,000** mezz storage

**ENTIRE FLOOR AREA** is heated concrete

**COVERED** loading area

**APPROXIMATELY 8,500** square feet of secured storage yard area