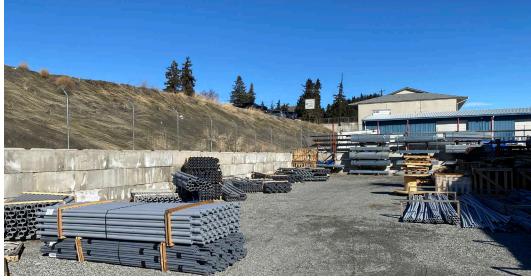

**APPROXIMATELY 7,000** square feet of warehouse area

**APPROXIMATELY 1,000** mezz storage

**ENTIRE FLOOR AREA** is heated concrete

**COVERED** loading area

**APPROXIMATELY 8,500** square feet of secured storage yard area