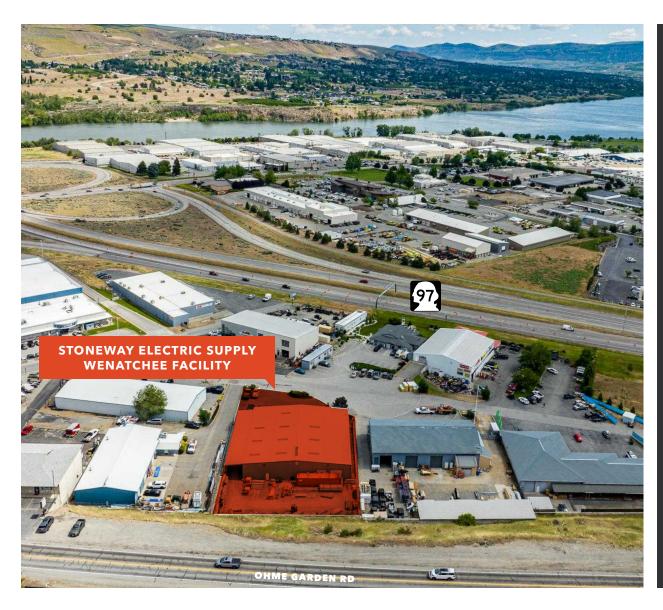

## Located in Wenatchee just off Highway 2

Wenatchee is the urban center of 70,000 people in a region that has traditionally been dependent on agriculture and government sectors as the mainstay of the economy. This combination has provided Wenatchee with a stable economic environment over the years. Over the last decade the economy has diversified significantly including the latest addition of the Diamond Foundry. Today, the area's largest employers reflect the region's agricultural heritage, but also other strengths including hydroelectric power, health care, technology, and tourism industries.