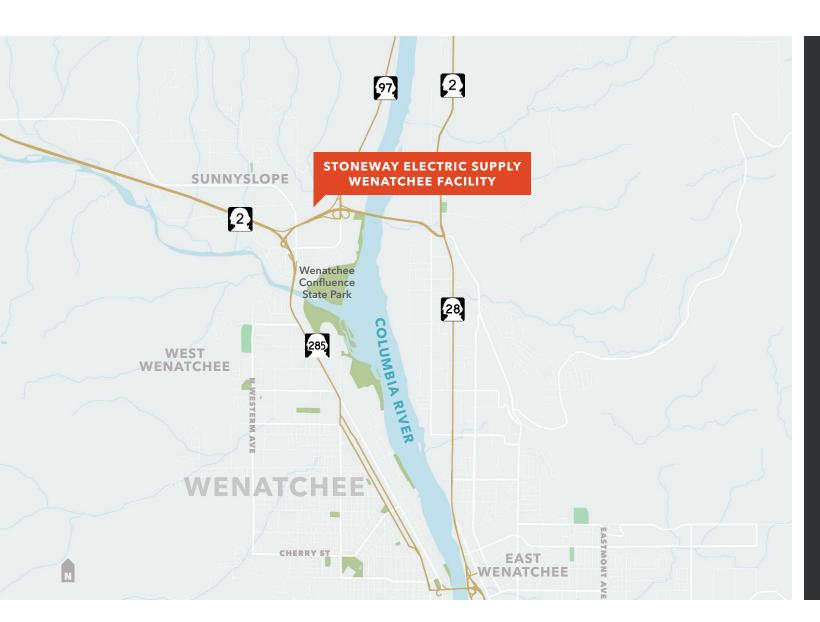

## Located in Wenatchee just off Highway 2

Wenatchee is the urban center of 70,000 people in a region that has traditionally been dependent on agriculture and government sectors as the mainstay of the economy. This combination has provided Wenatchee with a stable economic environment over the years. Over the last decade the economy has diversified significantly including the latest addition of the Diamond Foundry. Today, the area's largest employers reflect the region's agricultural heritage, but also other strengths including hydroelectric power, health care, technology, and tourism industries.