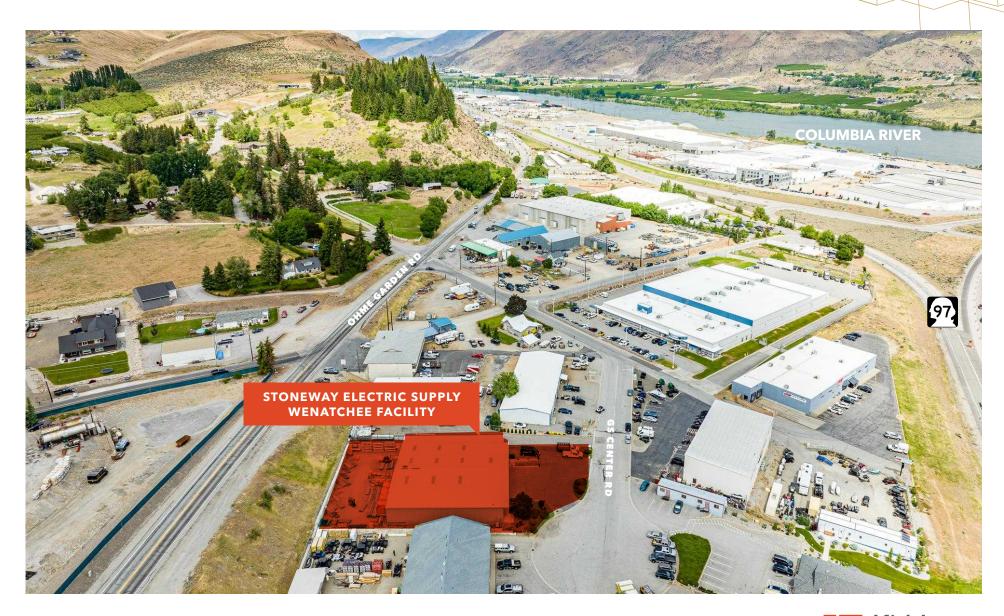

# Stoneway Electric Supply Wenatchee Facility

3020 GS CENTER RD #206, WENATCHEE, WA 98801

DAVE SPEERS 206.296.9626 dave.speers@kidder.com

# Stoneway Electric Supply Wenatchee Facility

3020 GS CENTER RD #206, WENATCHEE, WA 98801

**\$2,000,000** sales price

10,000 building square feet

24,995 land square feet

**APPROXIMATELY 2,000** square feet of counter and office space

**APPROXIMATELY 7,000** square feet of warehouse area

**APPROXIMATELY 1,000** mezz storage

**ENTIRE FLOOR AREA** is heated concrete

**COVERED** loading area

**APPROXIMATELY 8,500** square feet of secured storage yard area

Stoneway Electric Supply occupies the entire property and has since the building was constructed in 1994 Stoneway is a subsidiary of Crescent Electric Supply