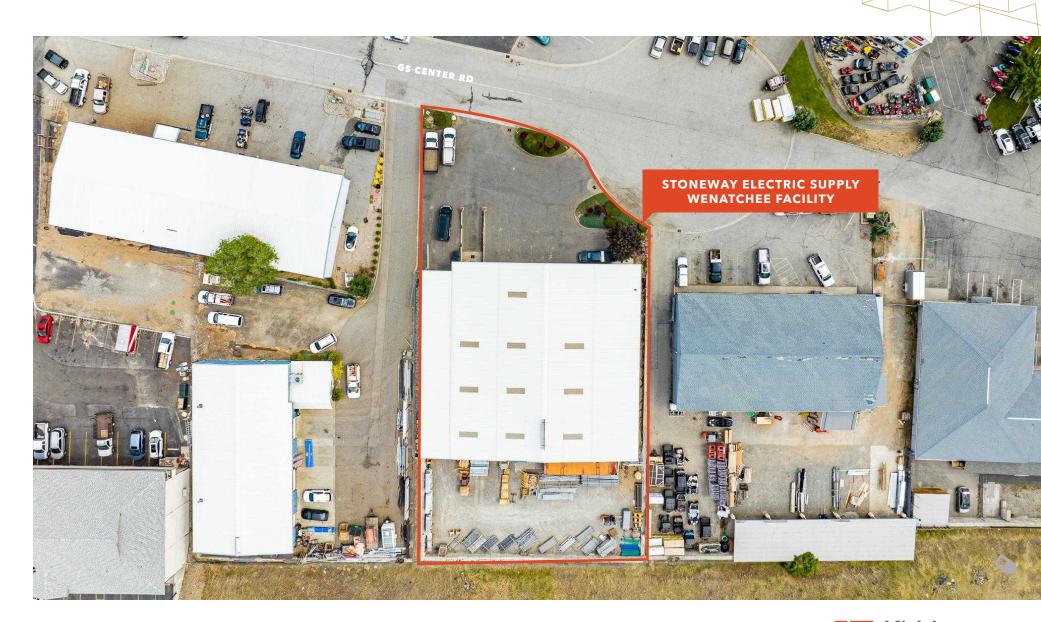

# Stoneway Electric Supply Wenatchee Facility

3020 GS CENTER RD #206, WENATCHEE, WA 98801

DAVE SPEERS 206.296.9626 dave.speers@kidder.com

# Stoneway Electric Supply Wenatchee Facility

3020 GS CENTER RD #206, WENATCHEE, WA 98801

**\$2,000,000** sales price

10,000 building square feet

24,995 land square feet

**APPROXIMATELY 2,000** square feet of counter and office space

**APPROXIMATELY 7,000** square feet of warehouse area

**APPROXIMATELY 1,000** mezz storage

**ENTIRE FLOOR AREA** is heated concrete

**COVERED** loading area

**APPROXIMATELY 8,500** square feet of secured storage yard area

Stoneway Electric Supply occupies the entire property and has since the building was constructed in 1994 Stoneway is a subsidiary of Crescent Electric Supply