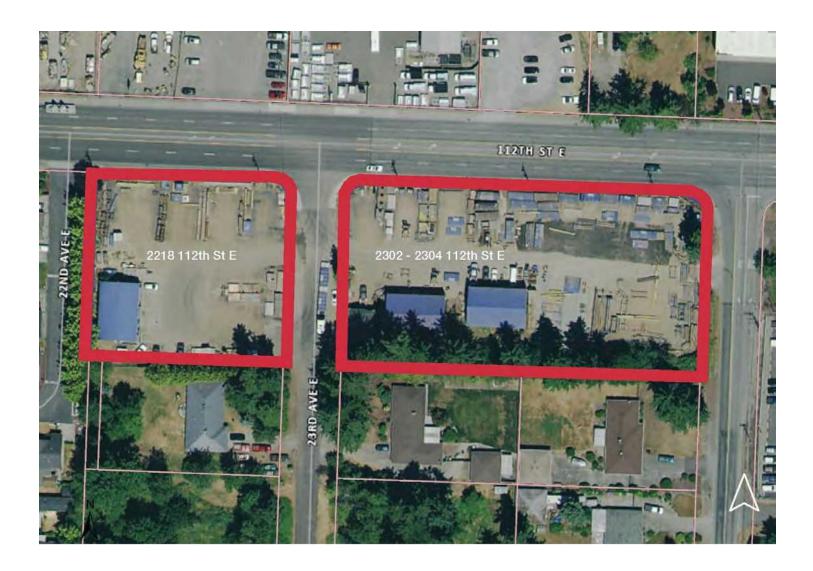

# 2218, 2302-2304 112th Street East

## Tacoma, WA 98445

108,900 SF (2.5 Acres) total land area

shell + 960 SF Mezzanine) and 2,400 SF

- 8,760 SF total building area
- Two Tax Lots:
  03-19-11-2-038: 0.87 Acres with 3,000 SF Building (2,400 SF shell + 600 SF Mezzanine)
  03-19-11-2-039: 1.63 Acres, with two buildings: 3,360 SF (2,499 SF
- · 3 grade-level doors
- 18' ceiling height
- Mid-County Community Plan: Employment Corridor
- Call for Rates