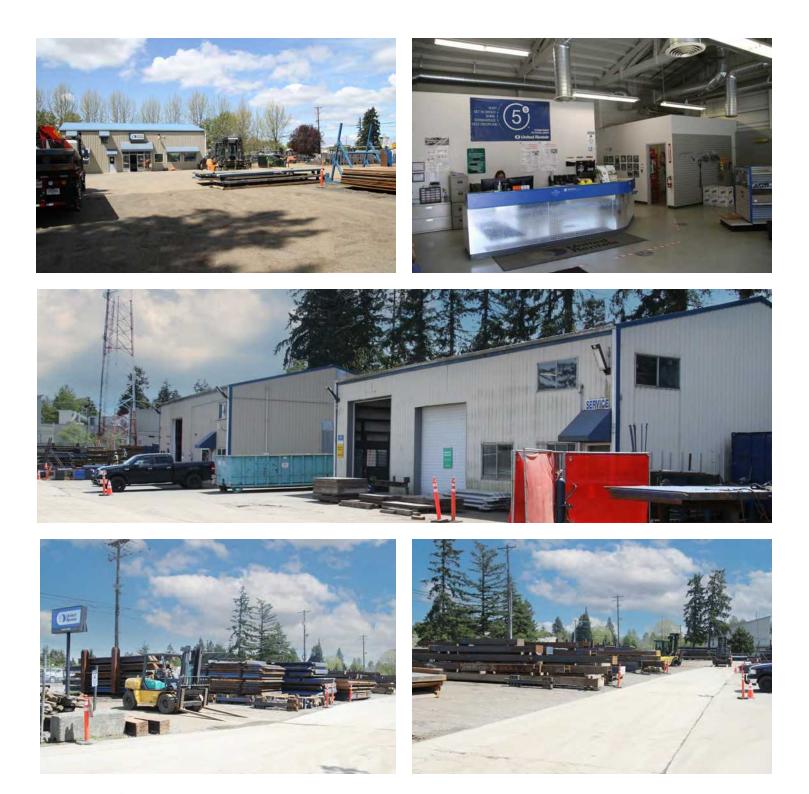

# 2218, 2302-2304 112th Street East

## Tacoma, WA 98445

108,900 SF (2.5 Acres) total land area

shell + 960 SF Mezzanine) and 2,400 SF

- 8,760 SF total building area
- Two Tax Lots:
  03-19-11-2-038: 0.87 Acres with 3,000 SF Building (2,400 SF shell + 600 SF Mezzanine)
  03-19-11-2-039: 1.63 Acres, with two buildings: 3,360 SF (2,499 SF
- · 3 grade-level doors
- 18' ceiling height
- Mid-County Community Plan: Employment Corridor
- Call for Rates