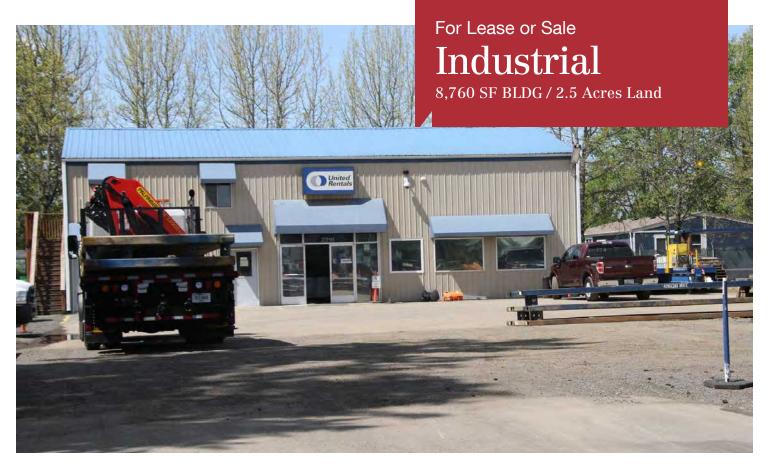

# 2218, 2302-2304 112th Street East

## Tacoma, WA 98445

108,900 SF (2.5 Acres) total land area

shell + 960 SF Mezzanine) and 2,400 SF

- 8,760 SF total building area
- Two Tax Lots:
  03-19-11-2-038: 0.87 Acres with 3,000 SF Building (2,400 SF shell + 600 SF Mezzanine)
  03-19-11-2-039: 1.63 Acres, with two buildings: 3,360 SF (2,499 SF
- · 3 grade-level doors
- 18' ceiling height
- Mid-County Community Plan: Employment Corridor
- Call for Rates