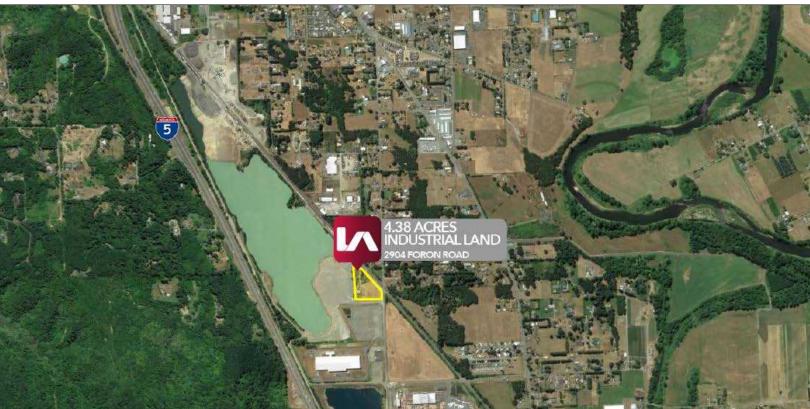

# Land for Sale CENTRALIA INDUSTRIAL LAND

2904 Foron Road, Centralia, WA 98531

#### PROPERTY INFORMATION

- 4.38 acres of prime industrial land located in the heart of Centralia Industrial District
- 1-mile from Exit 82 (Harrison Avenue)
- Established industrial area, suitable for manufacturing, warehousing, yard and outdoor storage
- Utilities from Foron Road