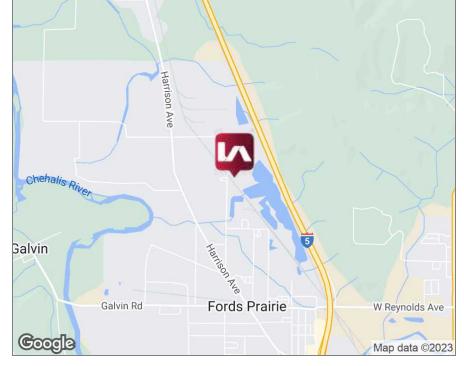

# Land for Sale CENTRALIA INDUSTRIAL LAND

2904 Foron Road, Centralia, WA 98531

#### PROPERTY INFORMATION

- 4.38 acres of prime industrial land located in the heart of Centralia Industrial District
- 1-mile from Exit 82 (Harrison Avenue)
- Established industrial area, suitable for manufacturing, warehousing, yard and outdoor storage
- Utilities from Foron Road