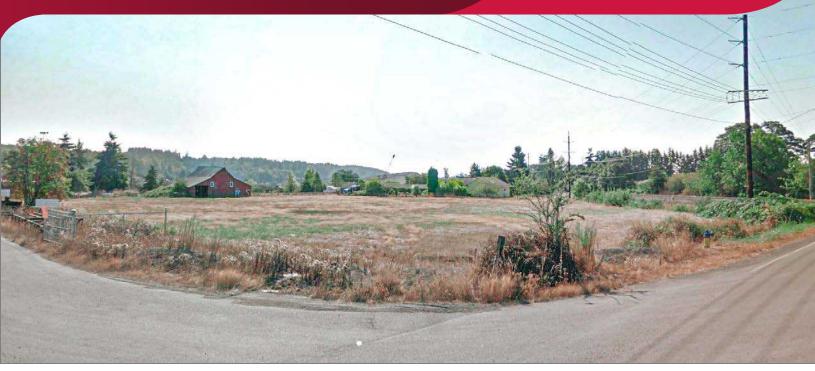

# Land for Sale CENTRALIA INDUSTRIAL LAND

2904 Foron Road, Centralia, WA 98531

#### PROPERTY INFORMATION

- 4.38 acres of prime industrial land located in the heart of Centralia Industrial District
- 1-mile from Exit 82 (Harrison Avenue)
- Established industrial area, suitable for manufacturing, warehousing, yard and outdoor storage
- Utilities from Foron Road