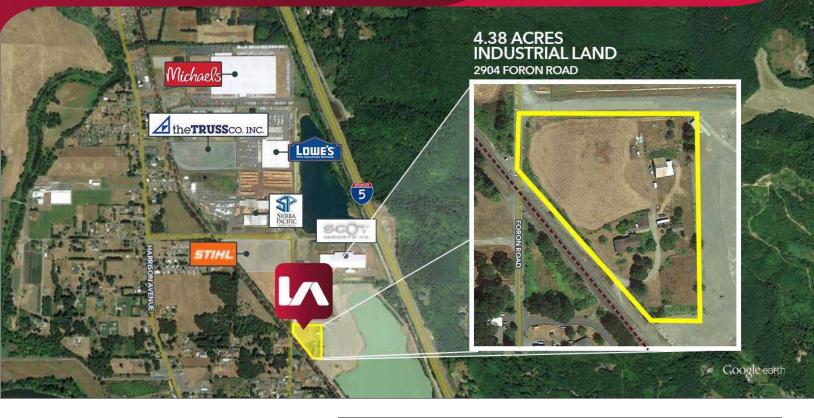

# Land for Sale CENTRALIA INDUSTRIAL LAND

2904 Foron Road, Centralia, WA 98531

#### PROPERTY INFORMATION

- 4.38 acres of prime industrial land located in the heart of Centralia Industrial District
- 1-mile from Exit 82 (Harrison Avenue)
- Established industrial area, suitable for manufacturing, warehousing, yard and outdoor storage
- Utilities from Foron Road