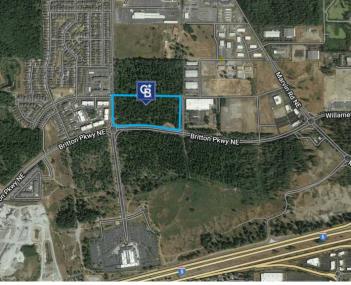

#### **OFFERING SUMMARY**

Lot Size: 17.08 Acres

APN: 11803440100

Zoning:

HPBDBC zoning allowed uses:

Commercial Mixed use residential Offices and Manufacturing

This 17.08-acre site boasts a level grade and prominent frontage along Britton Parkway, a 4 lane roadway with frontage improvements completed. Its HPBDBC zoning permits various uses, as indicated in the use chart linked below. The property enjoys excellent proximity with no stoplights to Interstate 5 at exit 111 Marvin Rd., Providence Medical Center, major multi-family developments, several thousand single family residences, big box retailers such as Home Depot and Costco.

#### **PROPERTY HIGHLIGHTS**

- Lacey is the second largest city in Thurston County in terms of population
- · Property is generally level with frontage on 3 roads
- Public sewer and water in the street
- The property enjoys excellent proximity to Interstate 5 at exit
- Hawks Prairie is a developing area of north Lacey consisting
  of several Multi-family projects, Distribution Centers, Retail
  shopping and Industrial uses, as well as Single Family
  Residential. It is the fastest growing community area in
  Thurston County.
- 20 Minutes from Tacoma 10 minutes from Olympia
- New Medical facilities as well as a new Hotel planned on neighboring properties
- Site is not in a mapped area of Mazama Pocket Gophers a protected species