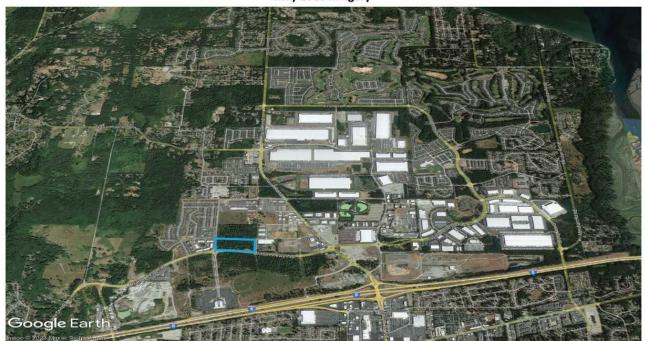

#### **OFFERING SUMMARY**

Lot Size: 17.08 Acres

APN: 11803440100

Zoning:

HPBDBC zoning allowed uses:

Commercial Mixed use residential Offices and Manufacturing

This 17.08-acre site boasts a level grade and prominent frontage along Britton Parkway, a 4 lane roadway with frontage improvements completed. Its HPBDBC zoning permits various uses, as indicated in the use chart linked below. The property enjoys excellent proximity with no stoplights to Interstate 5 at exit 111 Marvin Rd., Providence Medical Center, major multi-family developments, several thousand single family residences, big box retailers such as Home Depot and Costco.

#### **PROPERTY HIGHLIGHTS**

- Lacey is the second largest city in Thurston County in terms of population
- · Property is generally level with frontage on 3 roads
- Public sewer and water in the street
- The property enjoys excellent proximity to Interstate 5 at exit
- Hawks Prairie is a developing area of north Lacey consisting
  of several Multi-family projects, Distribution Centers, Retail
  shopping and Industrial uses, as well as Single Family
  Residential. It is the fastest growing community area in
  Thurston County.
- 20 Minutes from Tacoma 10 minutes from Olympia
- New Medical facilities as well as a new Hotel planned on neighboring properties
- Site is not in a mapped area of Mazama Pocket Gophers a protected species