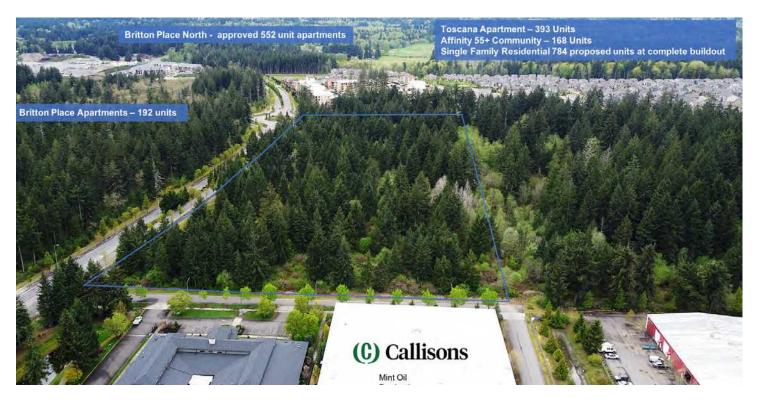

#### **NEXT DOOR TO**

- 393 unit Toscana Apartments
- Affinity a 55+ community of 168 units
- Projected total of 784 residential lots currently being built out