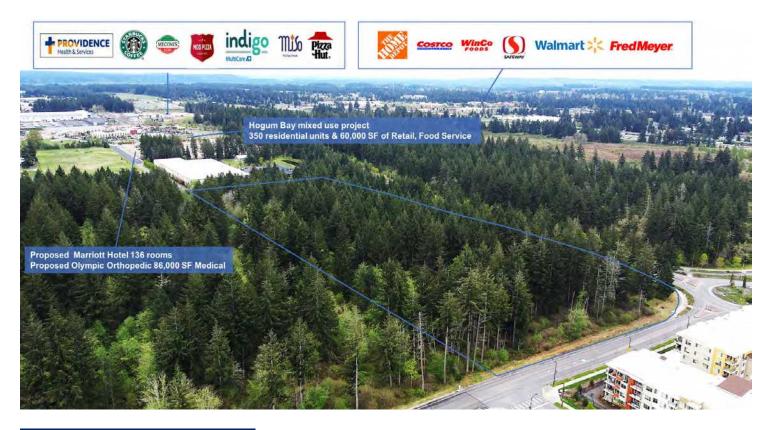

### UNDER CONSTRUCTION PROJECTS

- Hogum Bay mixed use. 350 residential units & 60,000 SF of retail/ food service
- · Britton Plaza Retail and food service

## PROPOSED NEW DEVELOPMENT NEARBY

- 86,000 Sq. Ft Olympia Orthopedics medical facility
- · Marriot Hotel 136 rooms
- 552 unit Britton Place North apartment project

Vladimir Olyanich 425 615 0577 volyanich@cbcworldwide.com Kim Adams, CCIM 206 949 8723 kimadams@cbcworldwide.com Bob Fredrickson, CCIM 206 595 7232 bfredrickson@cbcworldwide.com