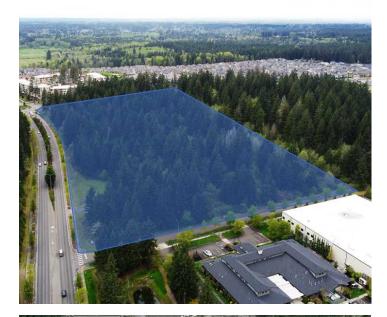

#### **OFFERING SUMMARY**

Lot Size: 17.08 Acres

APN: 11803440100

Zoning:

HPBDBC zoning allowed uses:

Commercial Mixed use residential Offices and Manufacturing

This 17.08-acre site boasts a level grade and prominent frontage along Britton Parkway, a 4 lane roadway with frontage improvements completed. Its HPBDBC zoning permits various uses, as indicated in the use chart linked below. The property enjoys excellent proximity with no stoplights to Interstate 5 at exit 111 Marvin Rd., Providence Medical Center, major multi-family developments, several thousand single family residences, big box retailers such as Home Depot and Costco.

#### **PROPERTY HIGHLIGHTS**

- Lacey is the second largest city in Thurston County in terms of population
- · Property is generally level with frontage on 3 roads
- Public sewer and water in the street
- The property enjoys excellent proximity to Interstate 5 at exit
- Hawks Prairie is a developing area of north Lacey consisting
  of several Multi-family projects, Distribution Centers, Retail
  shopping and Industrial uses, as well as Single Family
  Residential. It is the fastest growing community area in
  Thurston County.
- 20 Minutes from Tacoma 10 minutes from Olympia
- New Medical facilities as well as a new Hotel planned on neighboring properties
- Site is not in a mapped area of Mazama Pocket Gophers a protected species