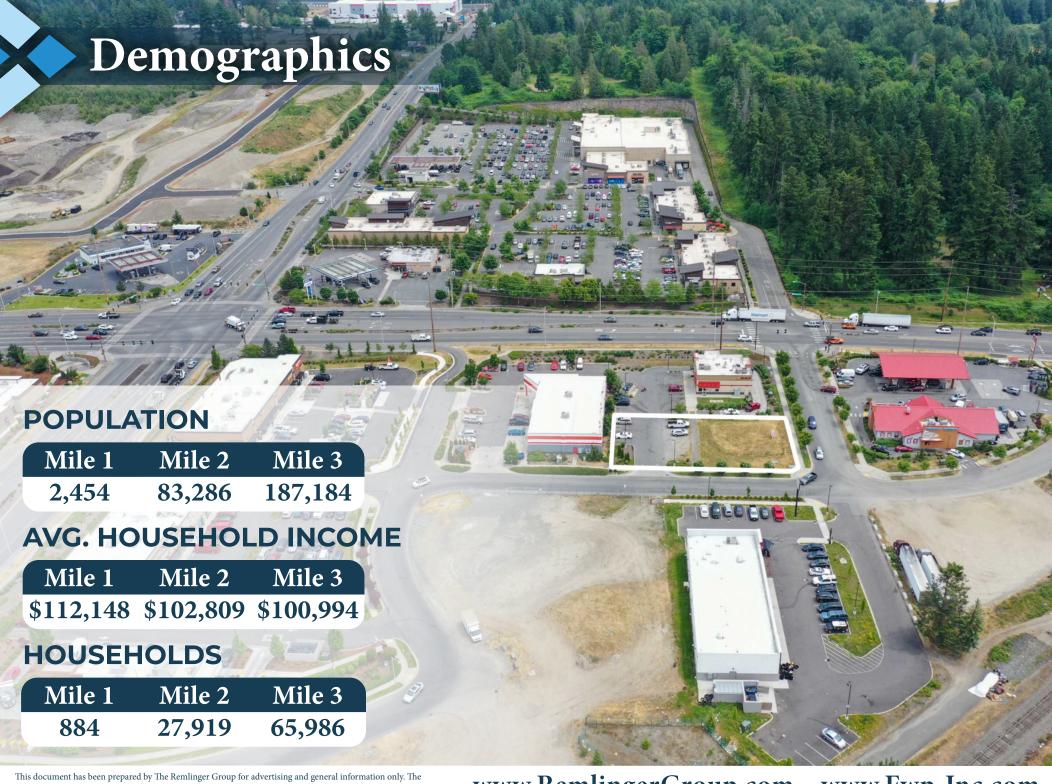

Address: 17802 Canyon Rd E, Puyallup, WA 98375

Parcel Numbers: 602670-003-2 (Pierce County)

Lot Size: 0.49 Acres (21,177 SF)

**Zoning:** EC (Employment Corridor)

**Utilities:** To the Site

Traffic Exposure: 26,910 Average Daily Vehicles