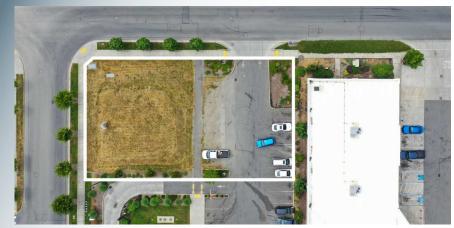

Address: 17802 Canyon Rd E, Puyallup, WA 98375

Parcel Numbers: 602670-003-2 (Pierce County)

Lot Size: 0.49 Acres (21,177 SF)

**Zoning:** EC (Employment Corridor)

**Utilities:** To the Site

Traffic Exposure: 26,910 Average Daily Vehicles