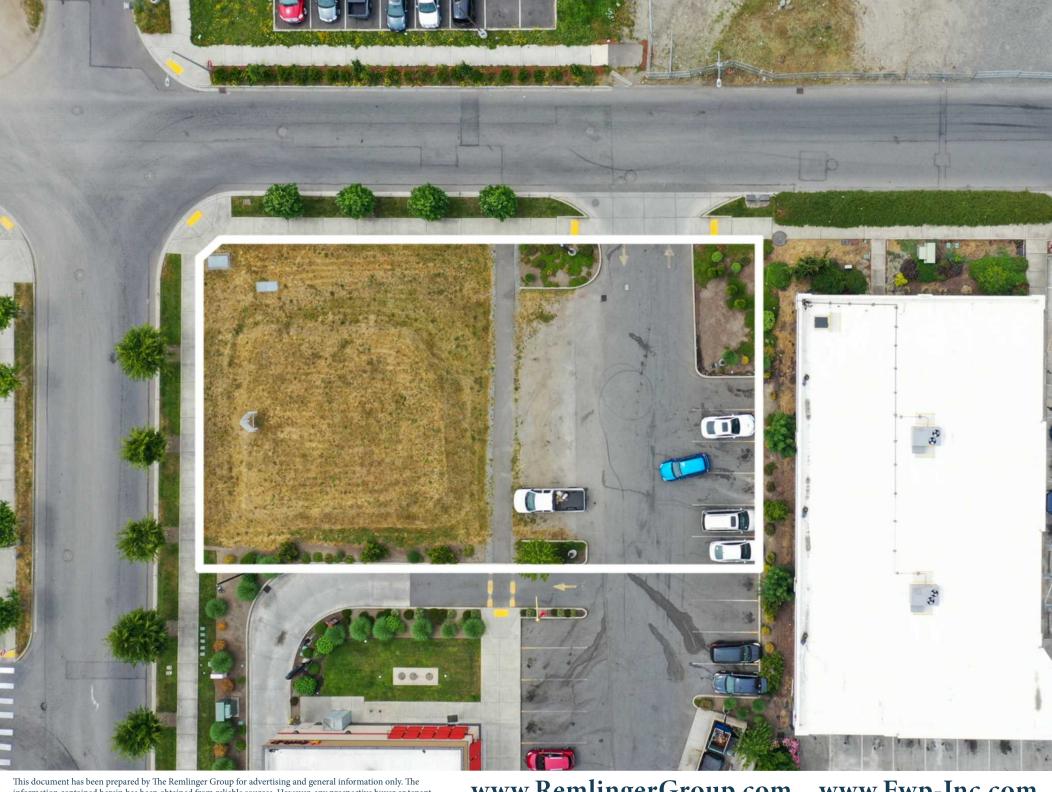

Address: 17802 Canyon Rd E, Puyallup, WA 98375

Parcel Numbers: 602670-003-2 (Pierce County)

Lot Size: 0.49 Acres (21,177 SF)

**Zoning:** EC (Employment Corridor)

**Utilities:** To the Site

Traffic Exposure: 26,910 Average Daily Vehicles