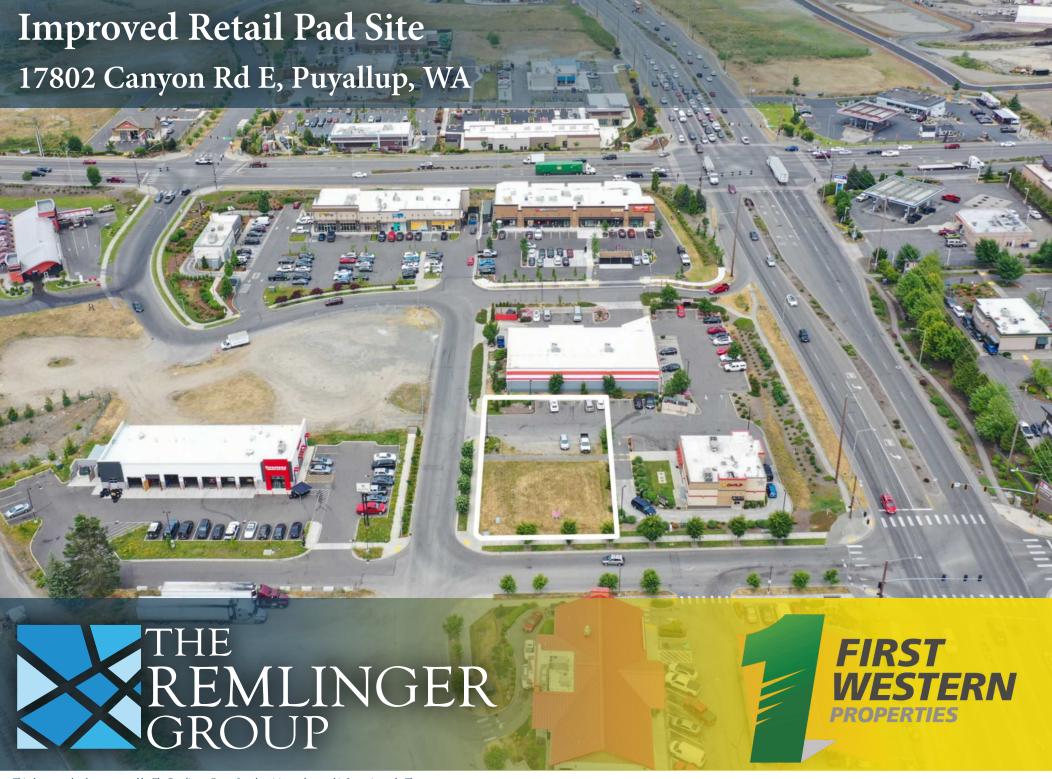

Address: 17802 Canyon Rd E, Puyallup, WA 98375

Parcel Numbers: 602670-003-2 (Pierce County)

Lot Size: 0.49 Acres (21,177 SF)

**Zoning:** EC (Employment Corridor)

**Utilities:** To the Site

Traffic Exposure: 26,910 Average Daily Vehicles