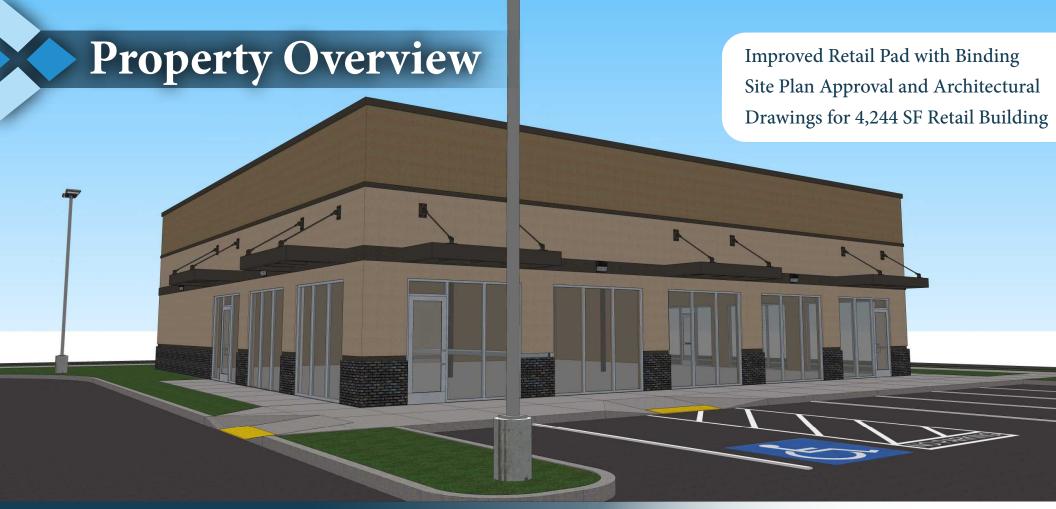

Address: 17802 Canyon Rd E, Puyallup, WA 98375

Parcel Numbers: 602670-003-2 (Pierce County)

Lot Size: 0.49 Acres (21,177 SF)

**Zoning:** EC (Employment Corridor)

**Utilities:** To the Site

Traffic Exposure: 26,910 Average Daily Vehicles