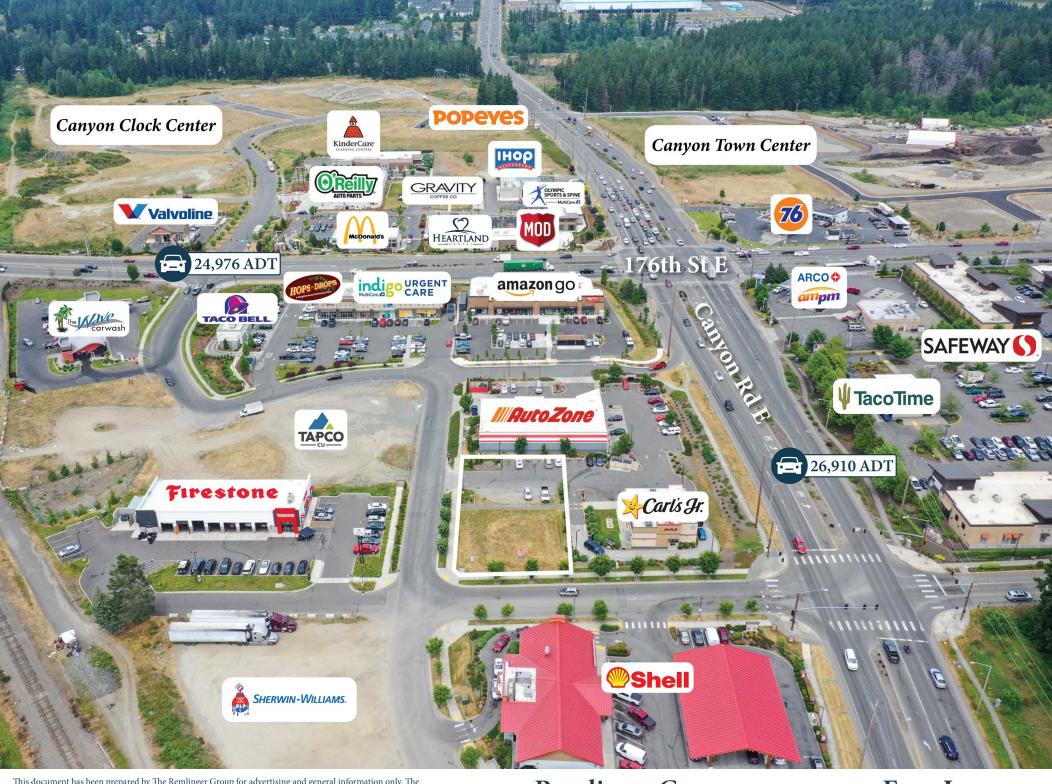

Address: 17802 Canyon Rd E, Puyallup, WA 98375

Parcel Numbers: 602670-003-2 (Pierce County)

Lot Size: 0.49 Acres (21,177 SF)

**Zoning:** EC (Employment Corridor)

**Utilities:** To the Site

Traffic Exposure: 26,910 Average Daily Vehicles