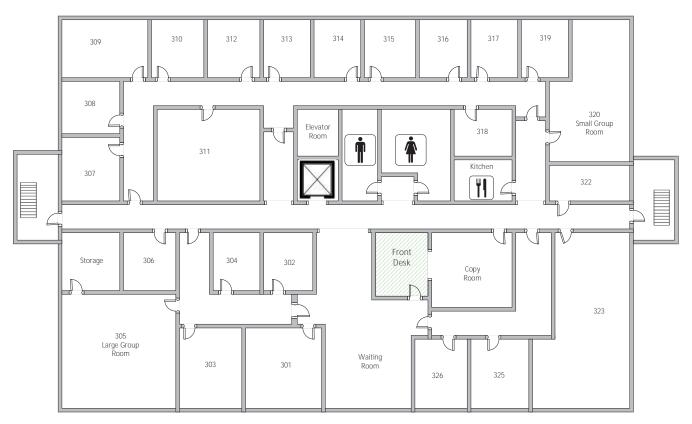

| /////                       | 1////      | ////     |
|          |                                 |          | <b>7</b> /////////                             | A/A/                    |                |                            | Illia         | 11/1/            | 1/17/         | ////        | H//V        |             | 1/1/                        |            | (//      |
|          |                                 |          |                                                | / p/ /                  | / £ / /-       | + 1/1                      | 8//           |                  |               |             |             | 11/1/       | / $/$ $/$ $/$ $/$           |            | / / /    |

## FLOOR 1 (6,096 SF)











## FLOOR 2 (6,096 SF)











# FLOOR 3 (6,096 SF)











### LOCATION

6100 Southcenter is well located in the heart of Tukwila across I-405 from Westfield Southcenter Mall and just a 5 minute drive from SeaTac Airport. With easy access to Interstates 5 and 405, Highway 518, and Highway 167, the building's location serves multiple major markets well.

### CONTACTS

#### **ANDREW SHULTZ**

Senior Director +1 206 215 1645 andrew.shultz@cushwake.com

#### **BRANDON BURMEISTER**

Senior Director +1 206 215 9702 brandon.burmeister@cushwake.com

©2022 Cushman & Wakefield. All rights reserved. The material in this presentation has been prepared solely for information purposes, and is strictly confidential. Any disclosure, use, copying or circulation of this presentation (or the information contained within it) is strictly prohibited, unless y