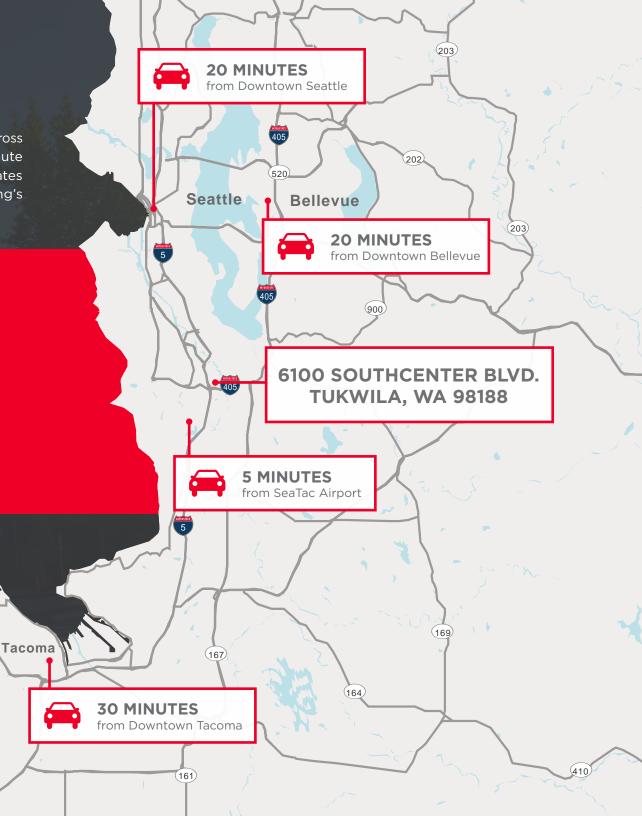

### LOCATION

6100 Southcenter is well located in the heart of Tukwila across I-405 from Westfield Southcenter Mall and just a 5 minute drive from SeaTac Airport. With easy access to Interstates 5 and 405, Highway 518, and Highway 167, the building's location serves multiple major markets well.