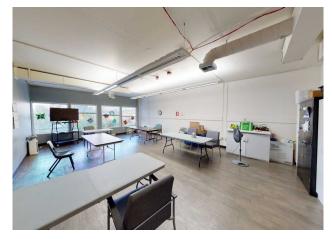

## OFFERING SUMMARY

Cushman & Wakefield has been exclusively retained by Sound to offer an exciting purchase opportunity in Tukwila, WA. Located just 11 miles south of Seattle and less than 2 miles east of Seattle-Tacoma International Airport, 6100 Southcenter offers approximately 18,287 rentable square feet of office space located on nearly 35,000 square feet of land. With the intersection of I-5, I-405 and Highway 518 just a half mile away, it's hard to find a location with better access to major arterials that serve the Puget Sound Region. Additionally, the property is well served by transit with two major King County Metro bus routes that stop directly in front of the property. With a mix of existing private offices, conference rooms and larger group/breakout rooms, the building is well suited for a variety of uses including general office and administrative, medical office and counselling/mental health.

## FLOOR 1 (6,096 SF)

## FLOOR 2 (6,096 SF)

# FLOOR 3 (6,096 SF)