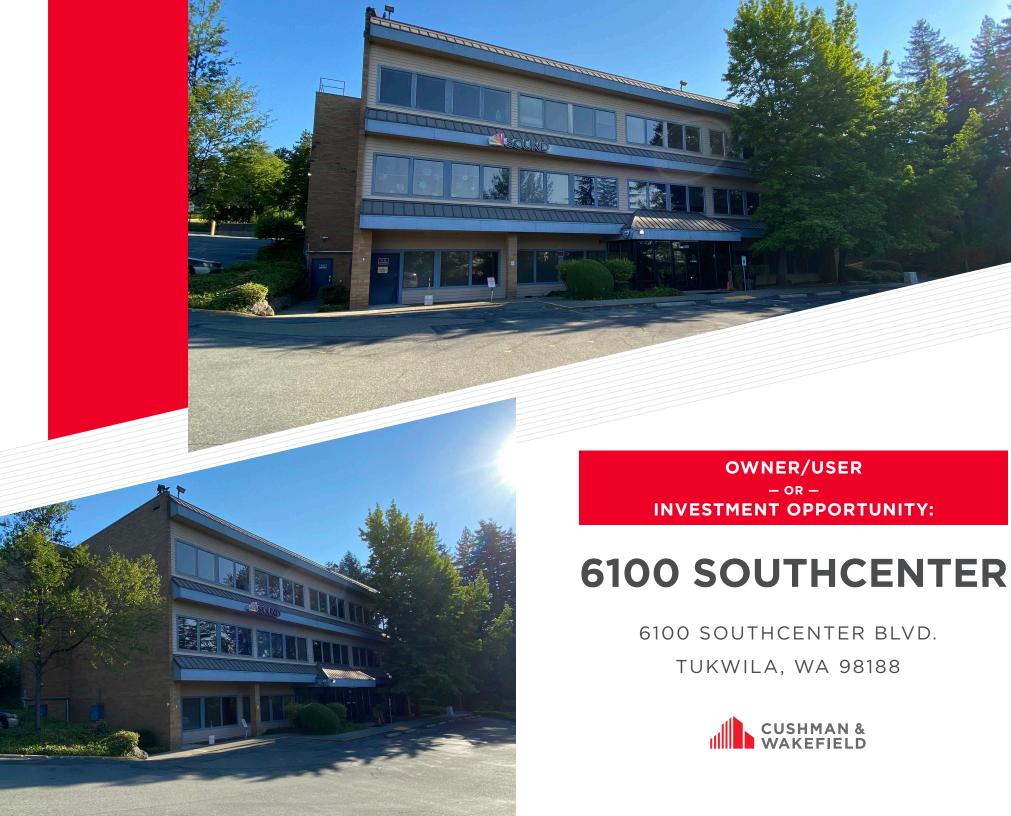

## OFFERING SUMMARY

Cushman & Wakefield has been exclusively retained by Sound to offer an exciting purchase opportunity in Tukwila, WA. Located just 11 miles south of Seattle and less than 2 miles east of Seattle-Tacoma International Airport, 6100 Southcenter offers approximately 18,287 rentable square feet of office space located on nearly 35,000 square feet of land. With the intersection of I-5, I-405 and Highway 518 just a half mile away, it's hard to find a location with better access to major arterials that serve the Puget Sound Region. Additionally, the property is well served by transit with two major King County Metro bus routes that stop directly in front of the property. With a mix of existing private offices, conference rooms and larger group/breakout rooms, the building is well suited for a variety of uses including general office and administrative, medical office and counselling/mental health.

| BUILDING DETAILS |                                          |  |  |  |  |  |
|------------------|------------------------------------------|--|--|--|--|--|
| ADDRESS          | 6100 Southcenter Blvd, Tukwila, WA 98188 |  |  |  |  |  |
| SIZE             | 18,287 SF (per King County records)      |  |  |  |  |  |
| YEAR BUILT/RENO  | 1980/1993                                |  |  |  |  |  |
| NUMBER OF FLOORS | 3                                        |  |  |  |  |  |
| OCCUPANCY        | 100% vacant upon close                   |  |  |  |  |  |
| PARKING          | 68 stalls                                |  |  |  |  |  |
| ASKING PRICE     | \$4,450,000                              |  |  |  |  |  |