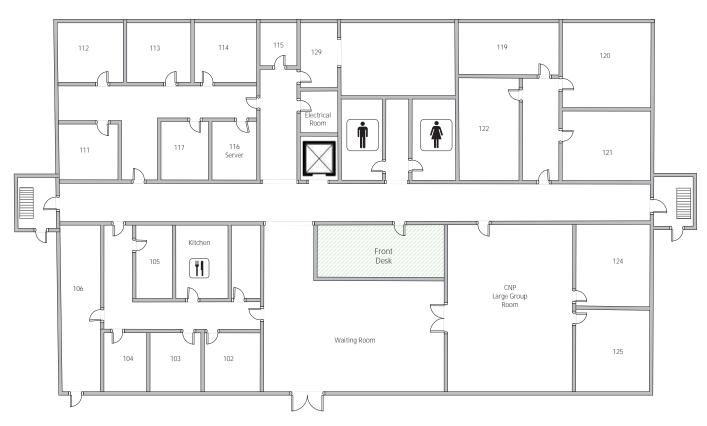

/ / / /  | //////        | 1///        | ////        | ////        | /////                       | 1////      | ////     |
|          |                                 |          | <b>7</b> /////////                             | A/A/                    |                |                            | Illia         | 11/1/            | 1/17/         | ////        | H//V        |             | 1/1/                        |            | (//      |
|          |                                 |          |                                                | / p/ /                  | / £ / /-       | + 1/1                      | 8//           |                  |               |             |             | 11/1/       | / $/$ $/$ $/$ $/$           |            | / / /    |

## FLOOR 1 (6,096 SF)











## FLOOR 2 (6,096 SF)











# FLOOR 3 (6,096 SF)











### LOCATION

6100 Southcenter is well located in the heart of Tukwila across I-405 from Westfield Southcenter Mall and just a 5 minute drive from SeaTac Airport. With easy access to Interstates 5 and 405, Highway 518, and Highway 167, the building's location serves multiple major markets well.

### CONTACTS

#### **ANDREW SHULTZ**

Senior Director +1 206 215 1645 andrew.shultz@cushwake.com

#### **BRANDON BURMEISTER**

Senior Director +1 206 215 9702 brandon.burmeister@cushwake.com

©2022 Cushman & Wakefield. All rights reserved. The material in this presentation has been prepared solely for information purposes, and is strictly confidential. Any disclosure, use, copying or circulation of this presentation (or the