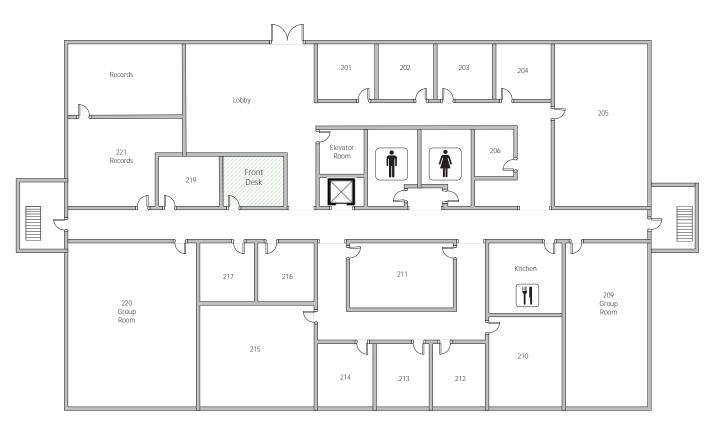

| ////        | ////        | /////                       | 1////      | ////     |
|          |                                 |          | <b>7</b> /////////                             | A/A/                    |                |                            | Illia         | 11/1/            | 1/17/         | ////        | H//V        |             | 1/1/                        |            | (//      |
|          |                                 |          |                                                | / p/ /                  | / £ / /-       | + 1/1                      | 8//           |                  |               |             |             | 11/1/       | / $/$ $/$ $/$ $/$           |            | / / /    |

## FLOOR 1 (6,096 SF)











## FLOOR 2 (6,096 SF)











# FLOOR 3 (6,096 SF)











### LOCATION

6100 Southcenter is well located in the heart of Tukwila across I-405 from Westfield Southcenter Mall and just a 5 minute drive from SeaTac Airport. With easy access to Interstates 5 and 405, Highway 518, and Highway 167, the building's location serves multiple major markets well.

### CONTACTS

#### **ANDREW SHULTZ**

Senior Director +1 206 215 1645 andrew.shultz@cushwake.com

#### **BRANDON BURMEISTER**

Senior Director +1 206 215 9702 brandon.burmeister@cushwake.com

©2022 Cushman & Wakefield. All rights reserved. The material in this presentation has been prepared solely for information purposes, and is strictly confidential. Any disclosure, use, copying or circulation of this presentation (or the information contained within it)