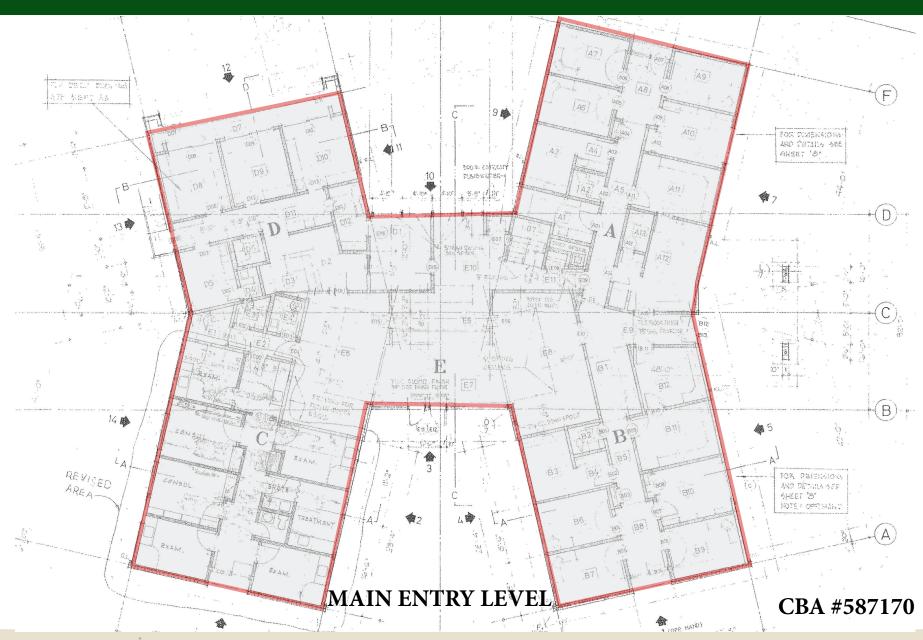

# Offered For Sale at \$3,200,000

\*1.68 Acre Campus with a Custom 8680 square foot Medical Dental Building

\*Development Potential at the Crossroads of Commercial and Residential Districts in Snohomish.