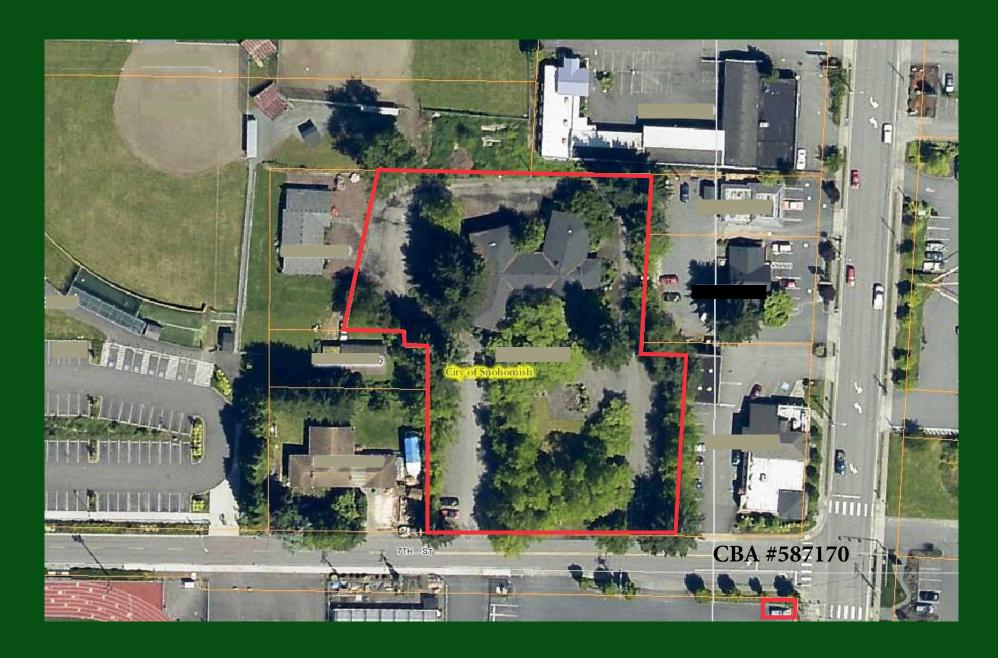

CBA #587170

1320 7TH ST

### SNOHOMISH, WA 98290

# Offered For Sale at \$3,200,000

\*1.68 Acre Campus with a Custom 8680 square foot Medical Dental Building

\*Development Potential at the Crossroads of Commercial and Residential Districts in Snohomish.