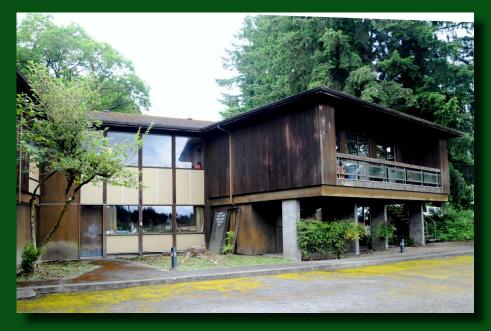

# Offered For Sale at \$3,200,000

\*1.68 Acre Campus with a Custom 8680 square foot Medical Dental Building

\*Development Potential at the Crossroads of Commercial and Residential Districts in Snohomish.

\*Centrally located and well established among other Professional Service Providers in Snohomish

CBA #587170