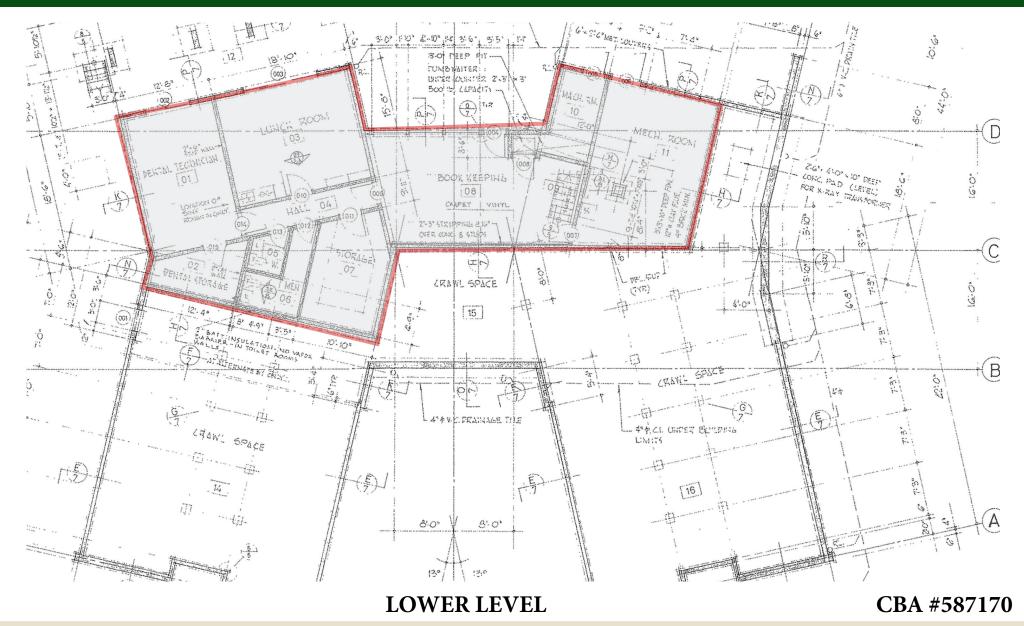

# Offered For Sale at \$3,200,000

\*1.68 Acre Campus with a Custom 8680 square foot Medical Dental Building

\*Development Potential at the Crossroads of Commercial and Residential Districts in Snohomish.