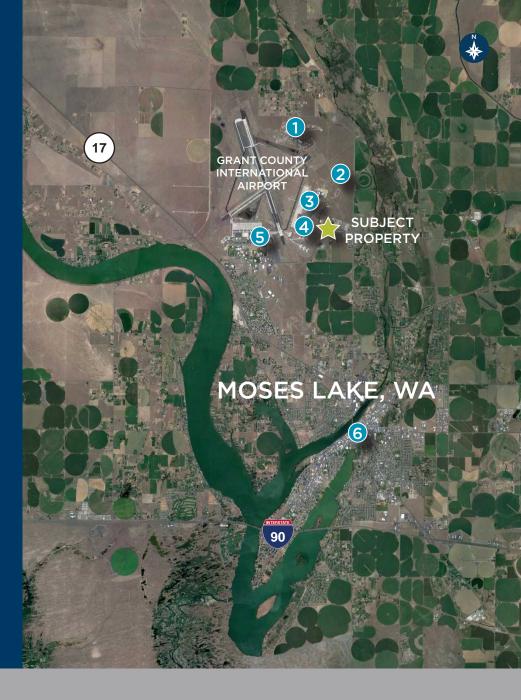

## **// LOCATION OVERVIEW**

GRANT CO. INT'L AIRPORT **OPPORTUNITY ZONE #108** 

## **EMPLOYERS**

- 1. GENERAL DYNAMICS
- 2. SGL (BMW) CARBON FIBERS
- 3. BOEING
- 4. GENIE INDUSTRIES
- 5. MITSUBISHI AEROSPACE
- 6. FUJI CHEMICAL

## **DRIVE TIMES & DISTANCES**

**PORTS OF TACOMA & SEATTLE** 

3 HOURS / 190 MILES

**SPOKANE** 

1 HOUR, 40 MINUTES / 104 MILES

**PORTLAND** 

4 HOURS, 40 MINUTES / 288 MILES

**BOISE** 

5 HOURS, 30 MINUTES / 360 MILES

+1 206 779 1692

Certified Commercial Broker Associate Broker