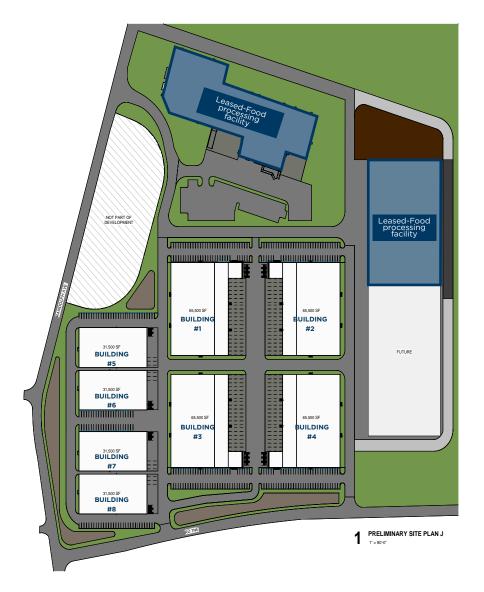

## **MASTER PLAN CONCEPT**

## **BLDG #1-4**

- 65,000 SF buildings 24'-30' clear height
- Single or multi-tenant configuration, BTS office
- Dock high and grade level loading
- Structural steel with IMP cladding or concrete tilt
- Ideal for low-temp, mid-temp, and ambient warehousing/distribution
- Two-story and one-story offices
- Buildings 1 & 3, 2 & 4, can be combined to create (2) 131,000 SF buildings. Buildings can also be eliminated to support users requiring outside storage

### **BLDG #5-8**

- 31.500 SF buildings 18'-24' clear height
- Single or multi-tenant configuration, BTS Office
- Dock high and grade level loading
- Concrete tilt wall construction to minimize clearance requirements between buildings
- Ideal for a variety of ambient warehousing, distribution, and/or light manufacturing uses
- Buildings 5 & 6, 7 & 8, can be combined to create (2) 63,000 SF buildings. buildings can also be eliminated to support users requiring outside storage.