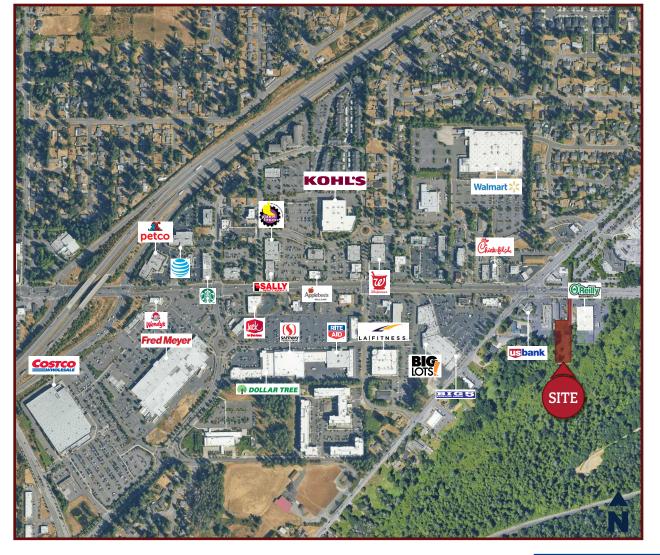

# Blyth-Schneider Land

## LAND SITE FOR SALE

17705 SE Kent-Kangley RD | Covington, WA

75,802 SF Land For Sale Ideal for Medical, General Office, or Retail

#### **PROPERTY HIGHLIGHTS**

- 75,802 SF Land Development
- Ideal for Medical, General Office, or Retail
- All utilities complete
- Zone: MC
- Major price reduction to \$975,000, below appraised value