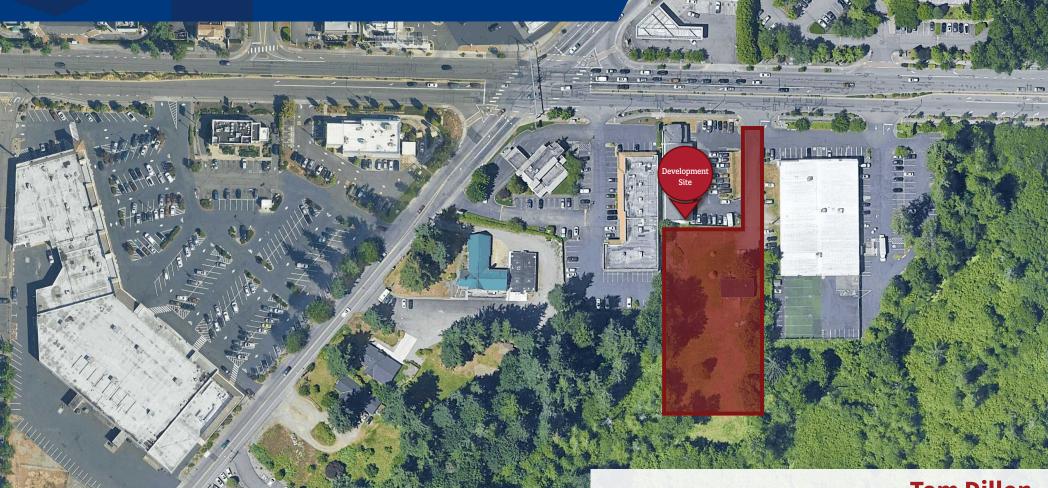

# Blyth-Schneider Land

## LAND SITE FOR SALE

17705 SE Kent-Kangley RD | Covington, WA

75,802 SF Land For Sale Ideal for Medical, General Office, or Retail

#### **PROPERTY HIGHLIGHTS**

- 75,802 SF Land Development
- Ideal for Medical, General Office, or Retail
- All utilities complete
- Zone: MC
- Major price reduction to \$975,000, below appraised value