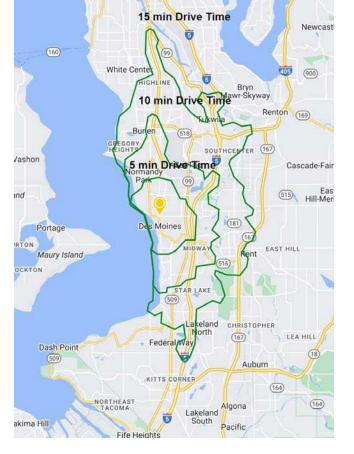

WEST SEATTLE

Mercer Island

**DES MOINES, WA** is a waterfront community located at the midway point between Seattle and Tacoma. The fishing piers and boardwalk are premiere places for residents and visitors to stroll with the Olympic Mountains in the backdrop. The community plays home to Highline College with over 16,000 students and 550 employees. Des Moines offers housing opportunities for every income level and is continually growing with new business and development opportunities.