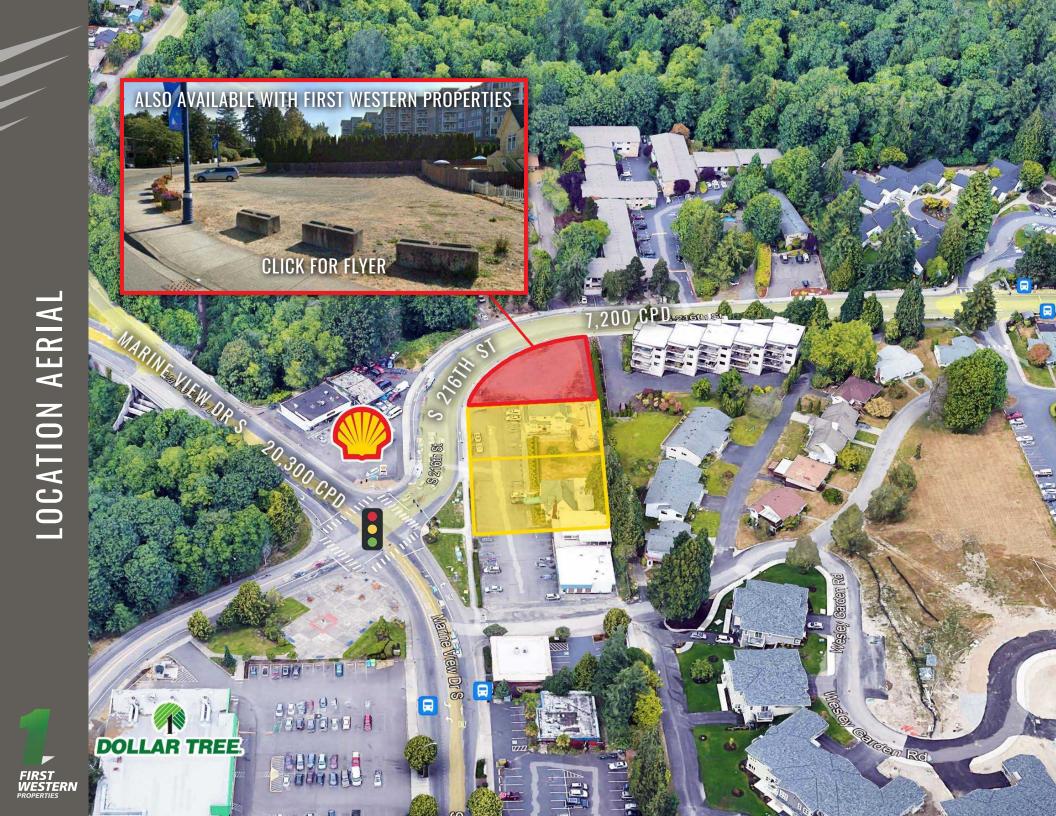

## N PAD 15,000 SF S PAD 10,080 SF

#### \$2,000,000 NEW PRICE!

- · Adjacent to high density multi-family developments
- Pad available next to Puddle Jumpers Childcare and across the street from Dollar Tree
- Moments from Des Moines Marina
- Minutes off I-5

# SUMMARY

Moments from Des Moines waterfront 7 Minutes to Interstate 5

20,300 CPD Marine View Dr

7,200 CPD S 216th St