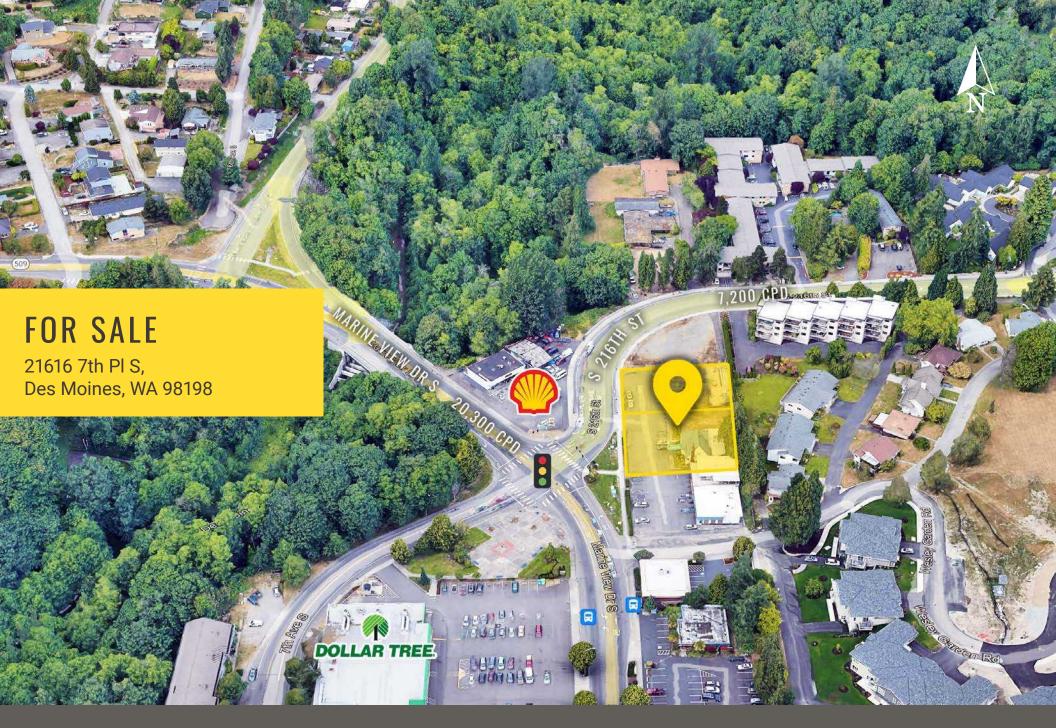

## N PAD 15,000 SF S PAD 10,080 SF

#### \$2,000,000 NEW PRICE!

- · Adjacent to high density multi-family developments
- Pad available next to Puddle Jumpers Childcare and across the street from Dollar Tree
- Moments from Des Moines Marina
- Minutes off I-5

# SUMMARY

Moments from Des Moines waterfront 7 Minutes to Interstate 5

20,300 CPD Marine View Dr

7,200 CPD S 216th St