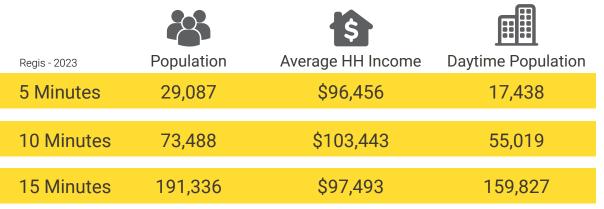

WEST SEATTLE

Mercer Island

**DES MOINES, WA** is a waterfront community located at the midway point between Seattle and Tacoma. The fishing piers and boardwalk are premiere places for residents and visitors to stroll with the Olympic Mountains in the backdrop. The community plays home to Highline College with over 16,000 students and 550 employees. Des Moines offers housing opportunities for every income level and is continually growing with new business and development opportunities.