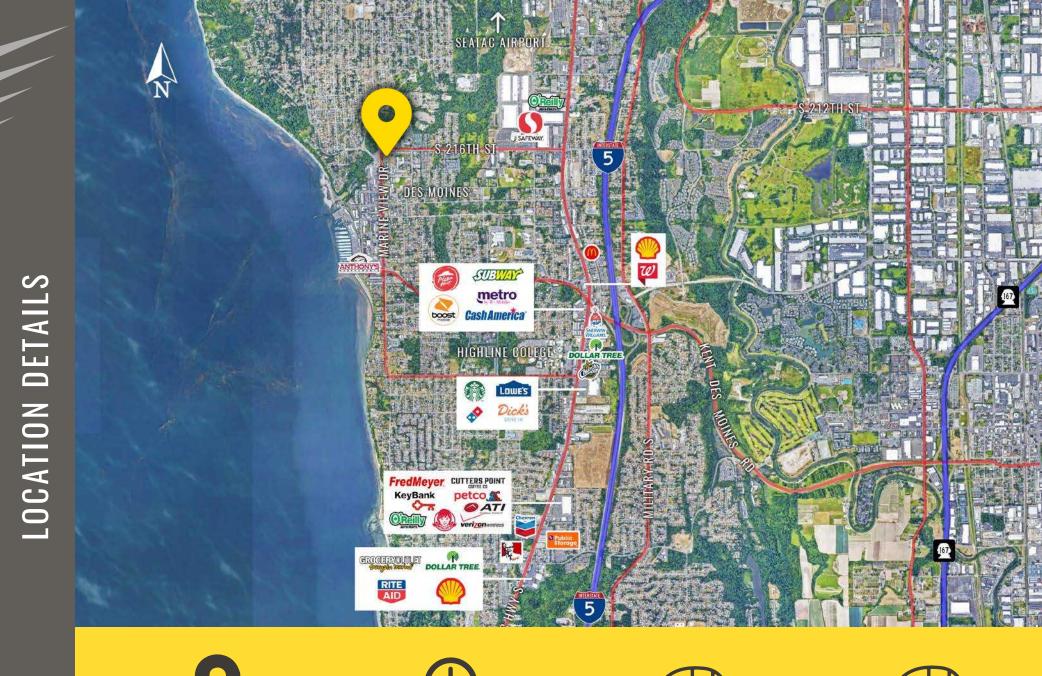

WEST SEATTLE

Mercer Island

**DES MOINES, WA** is a waterfront community located at the midway point between Seattle and Tacoma. The fishing piers and boardwalk are premiere places for residents and visitors to stroll with the Olympic Mountains in the backdrop. The community plays home to Highline College with over 16,000 students and 550 employees. Des Moines offers housing opportunities for every income level and is continually growing with new business and development opportunities.

# SUMMARY

Moments from Des Moines waterfront 7 Minutes to Interstate 5

20,300 CPD Marine View Dr

7,200 CPD S 216th St