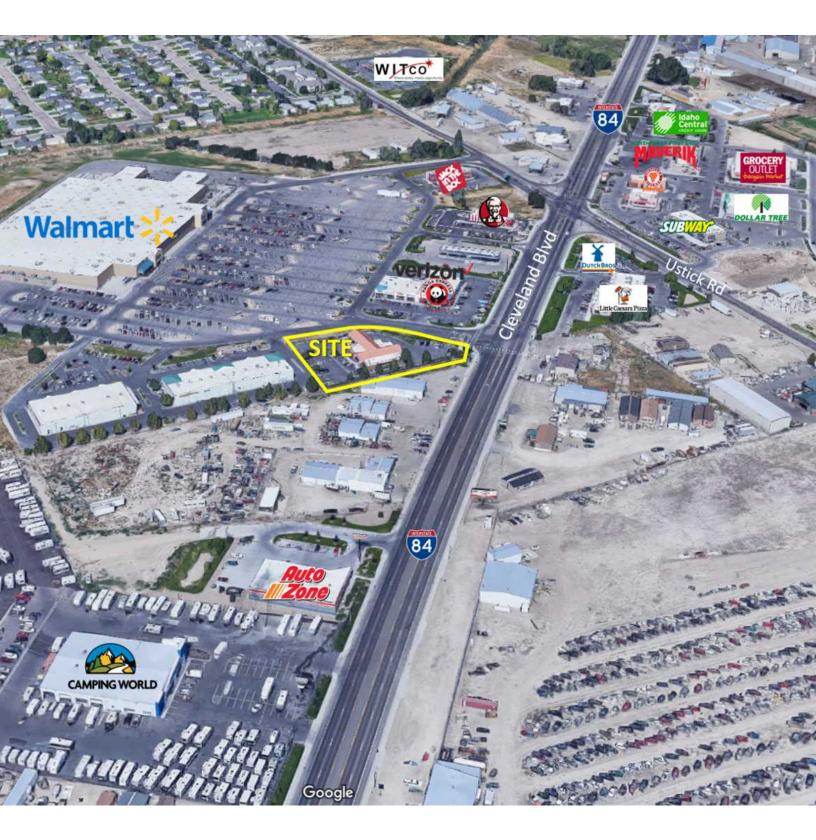

## **Property Description**

APN: 32500100 0 Year Built: 2005

Space Available: 5188 SF ±

Lot Size: 0.96 Acre ±

Nearby Tenants:

Walmart

Panda Express

Fantastic Sams

KFC

Jack in the Box

**Do Not Disturb Occupants** 

Sale Price: \$1,140,000

For more information

Chris Bell, SIOR

O: 509 622 3538 cbell@naiblack.com