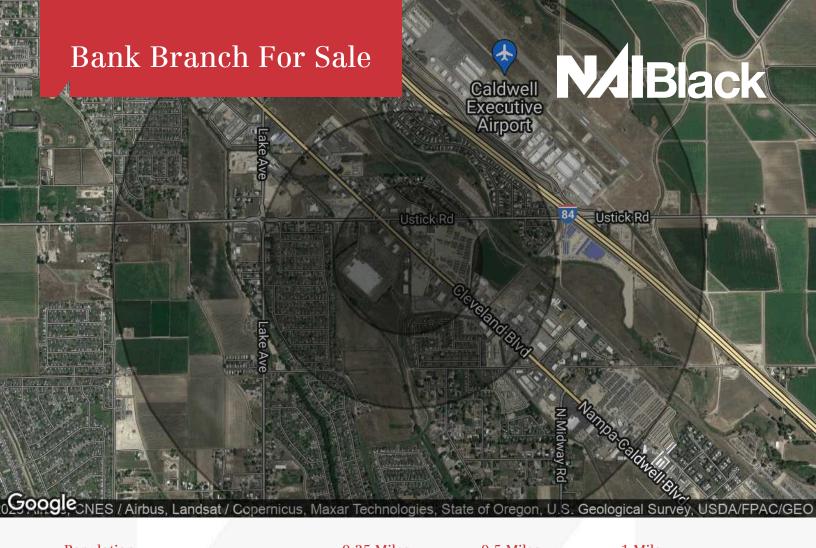

By e-mail: maryle/commercialmis.com.com | Subject Line: Copyright Concern

By mail: Commercial Brokers Association| Attn: DMCA Designated Agent | 12131 113th Ave NE Suite 101 | Kirkland, WA 9803

| Population                              | 0.25 Miles        | 0.5 Miles        | 1 Mile          |  |
|-----------------------------------------|-------------------|------------------|-----------------|--|
| TOTAL POPULATION                        | 595               | 2,122            | 6,190           |  |
| MEDIAN AGE                              | 29.7              | 28.9             | 26.7            |  |
| MEDIAN AGE (MALE)                       | 30.4              | 30.0             | 28.2            |  |
| MEDIAN AGE (FEMALE)                     | 29.2              | 28.2             | 25.5            |  |
|                                         |                   |                  |                 |  |
|                                         |                   |                  |                 |  |
| Households & Income                     | 0.25 Miles        | 0.5 Miles        | 1 Mile          |  |
| Households & Income TOTAL HOUSEHOLDS    | 0.25 Miles<br>195 | 0.5 Miles<br>685 | 1 Mile<br>1,915 |  |
| - <del></del>                           |                   |                  |                 |  |
| TOTAL HOUSEHOLDS                        | 195               | 685              | 1,915           |  |
| TOTAL HOUSEHOLDS<br># OF PERSONS PER HH | 195<br>3.1        | 685<br>3.1       | 1,915<br>3.2    |  |