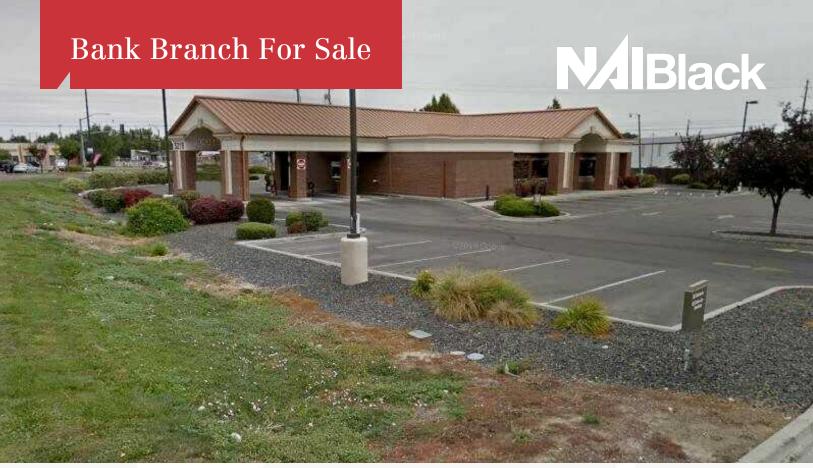

## 5218 Cleveland Boulevard

Caldwell, Idaho 83607

## **Property Description**

APN: 32500100 0 Year Built: 2005

Space Available: 5188 SF ±

Lot Size: 0.96 Acre ±

Nearby Tenants:

Walmart

Panda Express

Fantastic Sams

KFC

Jack in the Box

**Do Not Disturb Occupants** 

Sale Price: \$1,140,000

For more information

Chris Bell, SIOR

O: 509 622 3538 cbell@naiblack.com