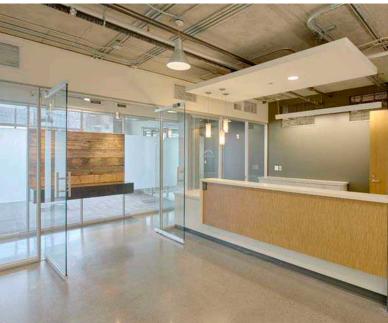

009 by Schuchart Construction and Stuart Silk Architects



Three stories over parking and storage



Situated steps away from the Ballard Ship Canal, Salmon Bay and Ballard Locks



Convenient access to I-5 and just 15 minutes from the Seattle CBD



15' ceilings with expansive windows and natural light



Reserved surface parking available



**Building Purchase Opportunity:** Inquire with brokers for pricing



Walking distance to restaurants and retail amenities

## **AVAILABLE SPACE**

**Suite 110**: 2,217 RSF **Suite 120**: 3,228 RSF





# INVESTMENT HIGHLIGHTS

- **Strategic Location: Adjacent** to maritime industries
- Rare close-in owner/user opportunity
- Stable cash flow with term







## LOCATION



#### FOR LEASE OR SALE





## EXTERIOR PHOTOS







## INTERIOR PHOTOS















# SALMON BAY BUILDING

2320 WEST COMMODORE WAY SEATTLE, WA 98199

#### RIC BRANDT +1 425.462.6901 ric.brandt@cbre.com

#### JOHN BAUER +1 425.462.6906 john.bauer@cbre.com

#### ERIK LARSON +1 425.462.6954 erik.larson@cbre.com

CONTACT

CBRE BELLEVUE, WA

### **CBRE**

© 2023 CBRE, Inc. All rights reserved. This information has been obtained from sources believed reliable, but has not been verified for accuracy or completeness. You should conduct a careful, independent investigation of the property and verify all information. Any reliance on this information is solely at your own risk. CBRE and the CBRE logo are service marks of CBRE, Inc. All other marks displayed on this document are the property of their respective owners, and the use of such logos does not imply any affiliat