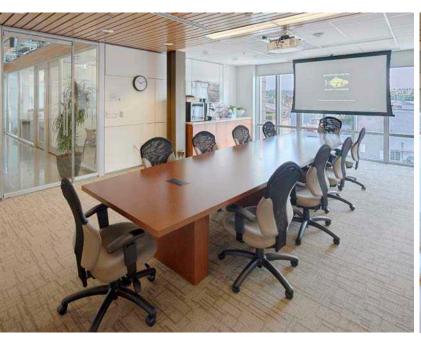

2009 by Schuchart Construction and Stuart Silk Architects



Three stories over parking and storage



Situated steps away from the Ballard Ship Canal, Salmon Bay and Ballard Locks



Convenient access to I-5 and just 15 minutes from the Seattle CBD



15' ceilings with expansive windows and natural light



Reserved surface parking available



**Building Purchase Opportunity:** Inquire with brokers for pricing



Walking distance to restaurants and retail amenities

## **AVAILABLE SPACE**

**Suite 110**: 2,217 RSF **Suite 120**: 3,228 RSF





# INVESTMENT HIGHLIGHTS

- **Strategic Location: Adjacent** to maritime industries
- Rare close-in owner/user opportunity
- Stable cash flow with term







## LOCATION



#### FOR LEASE OR SALE





## EXTERIOR PHOTOS







## INTERIOR PHOTOS















# SALMON BAY BUILDING

2320 WEST COMMODORE WAY SEATTLE, WA 98199

#### RIC BRANDT +1 425.462.6901 ric.brandt@cbre.com

#### JOHN BAUER +1 425.462.6906 john.bauer@cbre.com

#### ERIK LARSON +1 425.462.6954 erik.larson@cbre.com

CONTACT

CBRE BELLEVUE, WA

### **CBRE**

© 2023 CBRE, Inc. All rights reserved. This information has been obtained from sources believed reliable, but has not been verified for accuracy or completeness. You should conduct a careful, independent investigation of the property and verify all information. Any reliance on this information is solely at your own risk. CBRE and the CBRE logo are service marks of CBRE, Inc. All other marks displayed on this document are the property of their respective owners, and the use of such logos does not imply any affili