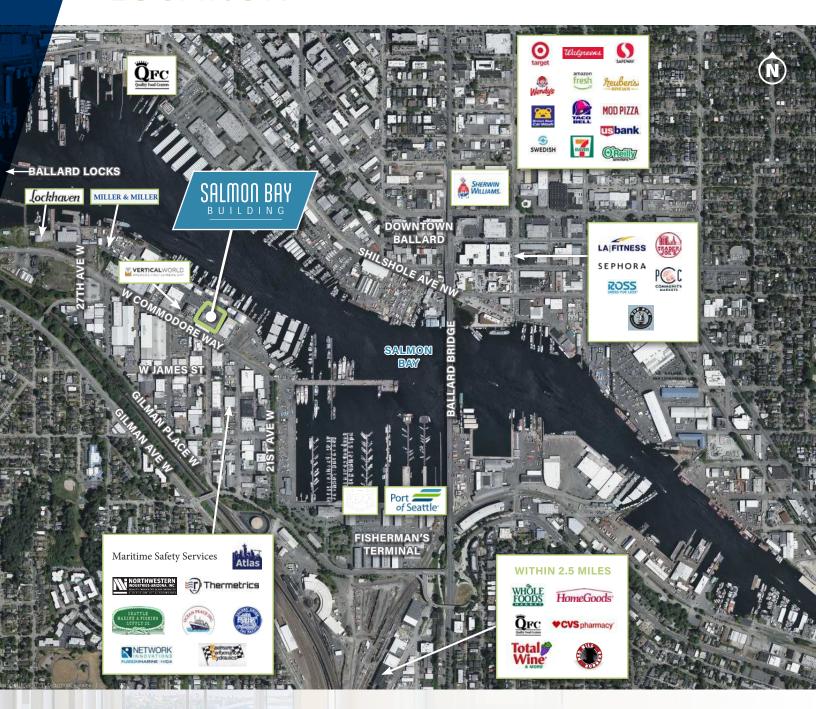

## LOCATION

Three stories over parking and storage

Situated steps away from the Ballard Ship Canal, Salmon Bay and Ballard Locks

Convenient access to I-5 and just 15 minutes from the Seattle CBD

15' ceilings with expansive windows and natural light

Reserved surface parking available

**Building Purchase Opportunity:** Inquire with brokers for pricing

Walking distance to restaurants and retail amenities