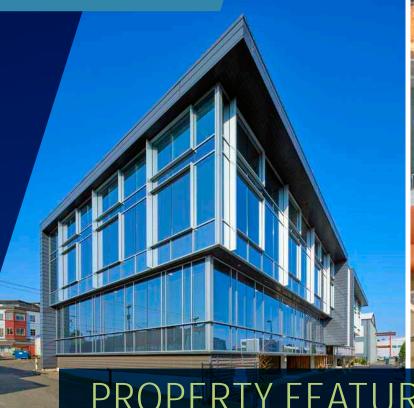

## PROPERTY FEATURES

Total Building Size: 32,866 RSF office, medical, maritime-use building on 0.81 acres of land with water views

Available Space: 2,217 RSF on the 1st floor

High Quality Construction completed in 2009 by Schuchart Construction and Stuart Silk Architects

Three stories over parking and storage

Situated steps away from the Ballard Ship Canal, Salmon Bay and Ballard Locks

Convenient access to I-5 and just 15 minutes from the Seattle CBD

15' ceilings with expansive windows and natural light

## EXTERIOR PHOTOS