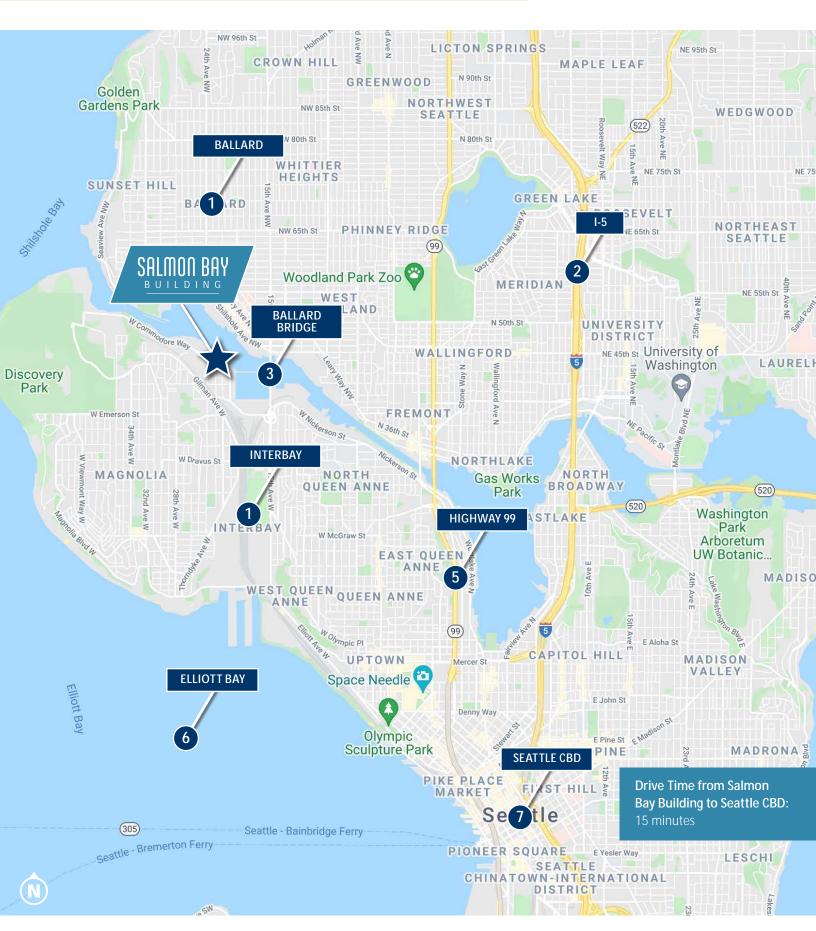

## LOCATION

Three stories over parking and storage

Situated steps away from the Ballard Ship Canal, Salmon Bay and Ballard Locks

Convenient access to I-5 and just 15 minutes from the Seattle CBD

15' ceilings with expansive windows and natural light