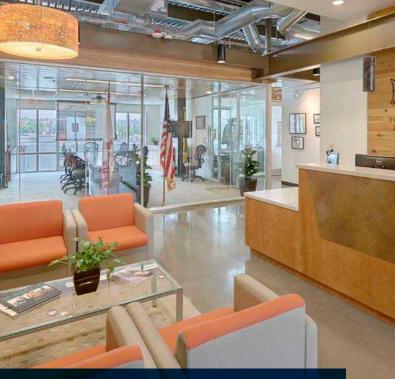

AVAILABLE FOR LEASE OR PURCHASE

OFFICE, MEDICAL, MARITIME-USE BUILDING

SALMON BAY WATER VIEWS 2320 WEST COMMODORE WAY SEATTLE, WA 98199 **BUILDING PURCHASE OPPORTUNITY: INQUIRE FOR PRICING** AND FINANCIAL **INFORMATION** 

32,866 RSF BUILDING ON 0.81 ACRES

#### SUITES AVAILABLE FOR LEASE

**SUITE 110 - 2,217 RSF** 

**SUITE 120 - 3,228 RSF** 

**TOTAL - 5,445 RSF** 



## SALMON BAY





## PROPERTY FEATURES



Total Building Size: 32,866 RSF office, medical, maritime-use building on 0.81 acres of land with water views



Available Space: 2,217 RSF on the 1st floor



High Quality Construction completed in 2009 by Schuchart Construction and Stuart Silk Architects



Three stories over parking and storage



Situated steps away from the Ballard Ship Canal, Salmon Bay and Ballard Locks



Convenient access to I-5 and just 15 minutes from the Seattle CBD



15' ceilings with expansive windows and natural light



Reserved surface parking available



**Building Purchase Opportunity:** Inquire with brokers for pricing



Walking distance to restaurants and retail amenities

## **AVAILABLE SPACE**

**Suite 110**: 2,217 RSF **Suite 120**: 3,228 RSF





# INVESTMENT HIGHLIGHTS