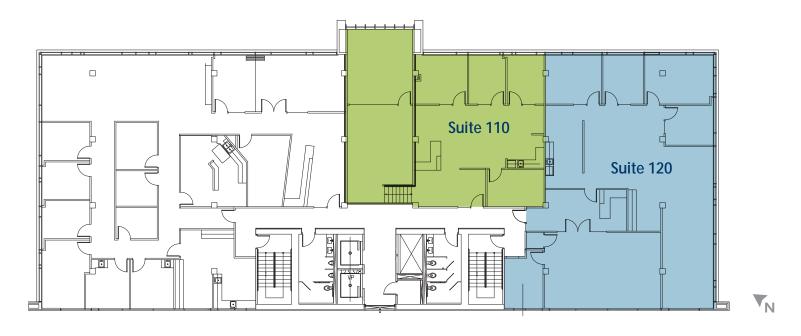

#### SUITES AVAILABLE FOR LEASE

**SUITE 110 - 2,217 RSF** 

**SUITE 120 - 3,228 RSF** 

**TOTAL - 5,445 RSF** 

## **AVAILABLE SPACE**

**Suite 110**: 2,217 RSF **Suite 120**: 3,228 RSF