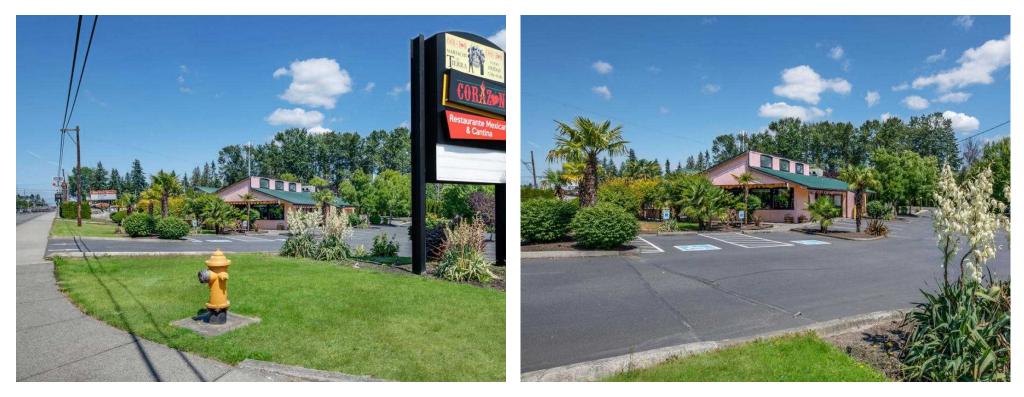

## EVERETT RESTUARANT

### PROPERTY INFORMATION

**PURCHASE PRICE** *\$2,750,000* 

PROPERTY ADDRESS 1629 Center Road Everett, WA 98204

YEAR BUILT 1980/2015

**PROPERTY SIZE** 

57,662 Sq. Ft.

LAND SIZE 1.31 Acres

CENTURY 21 Commercial®, the CENTURY 21 Commercial Logo and C21 Commercial® are registered service marks owned by Century 21 Real Estate LLC. Century 21 Real Estate LLC fully supports the principles of the Fair Housing Act and Equal Opportunity Act. Each office is independently owned and operated.