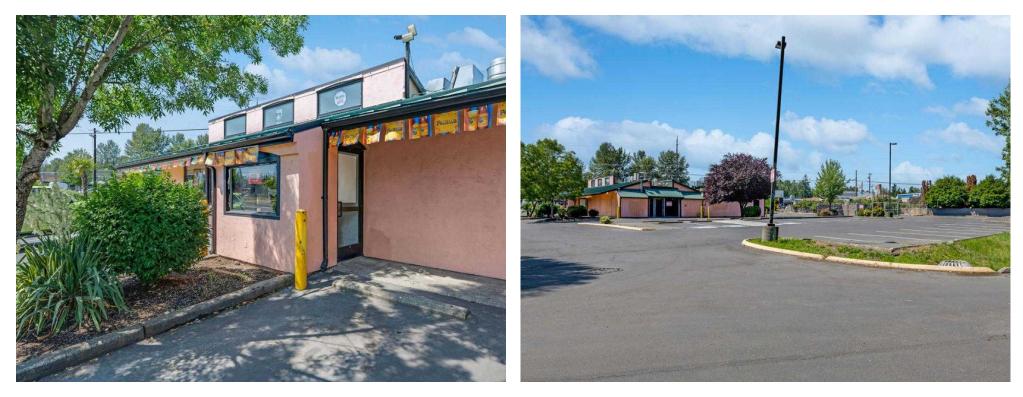

## EVERETT RESTUARANT

### PROPERTY INFORMATION

**PURCHASE PRICE** *\$2,750,000* 

PROPERTY ADDRESS 1629 Center Road Everett, WA 98204

YEAR BUILT 1980/2015

**PROPERTY SIZE** 

57,662 Sq. Ft.

LAND SIZE 1.31 Acres

CENTURY 21 Commercial®, the CENTURY 21 Commercial Logo and C21 Commercial® are registered service marks owned by Century 21 Real Estate LLC. Century 21 Real Estate LLC fully supports the principles of the Fair Housing Act and Equal Opportunity Act. Each office is independently owned and operated.